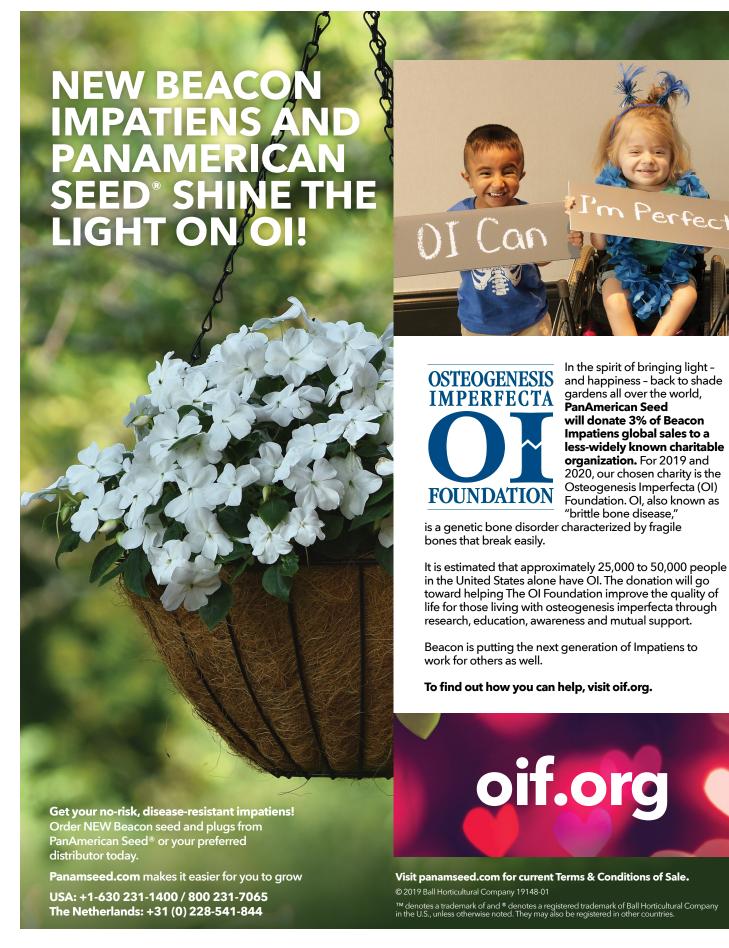

## BEAC IMPATIENS **NEW BEACON™ IMPATIENS** High resistance to Impatiens downy mildew! PanAmerican Seed® provides you with the solution to bring Impatiens walleriana back into production without the risk of disease! NEW Beacon Impatiens offers high resistance to the currently known and widely prevalent populations of *Plasmopara obducens*, which cause Impatiens downy mildew. This new series also offers similar plant structure, flowering time, flower size and crop culture to Super Elfin® Impatiens, so they are easy to include in production. For fast-filling season-long color, you can rely on Beacon to thrive in gardens and landscapes. Visit BeaconImpatiens.com for more information. beacon noun bea·con /'bēkən a source of light and inspiration