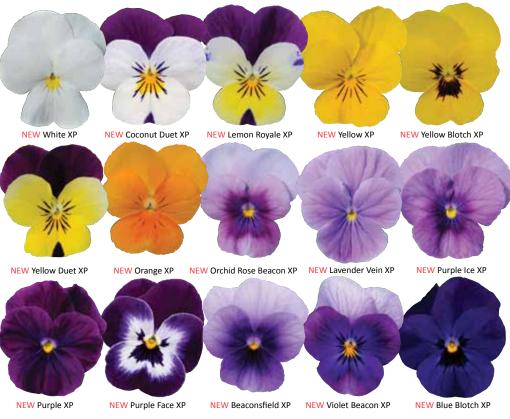

New Beaconsfield XP All-new colour to Sorbet - violet with light cap. 'PAS733479'

New Blue Blotch XP Dark blue with blotch. 'PAS736763'

New Coconut Duet XP White with purple cap. 'PAS733552'

New Lavender Vein XP All-new colour to Sorbet - lilac with darker veins. 'PAS733555'

**New Lemon Royale XP** Traditional Viola flower pattern - burgundy cap, lemon mid petal and yellow lower petal. 'PAS733564'

New Orange XP All-new colour to Sorbet - bright orange. The earliest flowering orange available with the best seed quality. 'PAS733562'

**New Orchid Rose Beacon XP** 

Orchid-rose with light cap. 'PAS733560' New Purple XP All-new colour to Sorbet - pure deep violet. 'PAS733569' New Purple Face XP Deep violetpurple with white face and "Babyface" blotch. 'PAS733563'

New Purple Ice XP Deep lavender shades tending toward more intense hues at the centre. 'PAS733561'

New Violet Beacon XP Purple blue with light cap, 'PAS733566' New White XP 'PAS737505'

## PanAmerican Seed

622 Town Road West Chicago, Illinois 60185-2698 USA

630 231-1400 Fax: 630 293-2557

P.O. Box 38 2180 AA Hillegom The Netherlands +31 (0)252-535006 Fax: +31 (0)252-535002

panamseed.com

New Yellow XP 'PAS737507'

New Yellow Blotch XP 'PAS733573' New Yellow Duet XP All-new colour to Sorbet – purple cap, golden yellow

lower petals. 'PAS733574' **New Beaconberry Mixture XP** Beaconsfield XP, Orchid Rose Beacon XP and Violet Beacon XP.