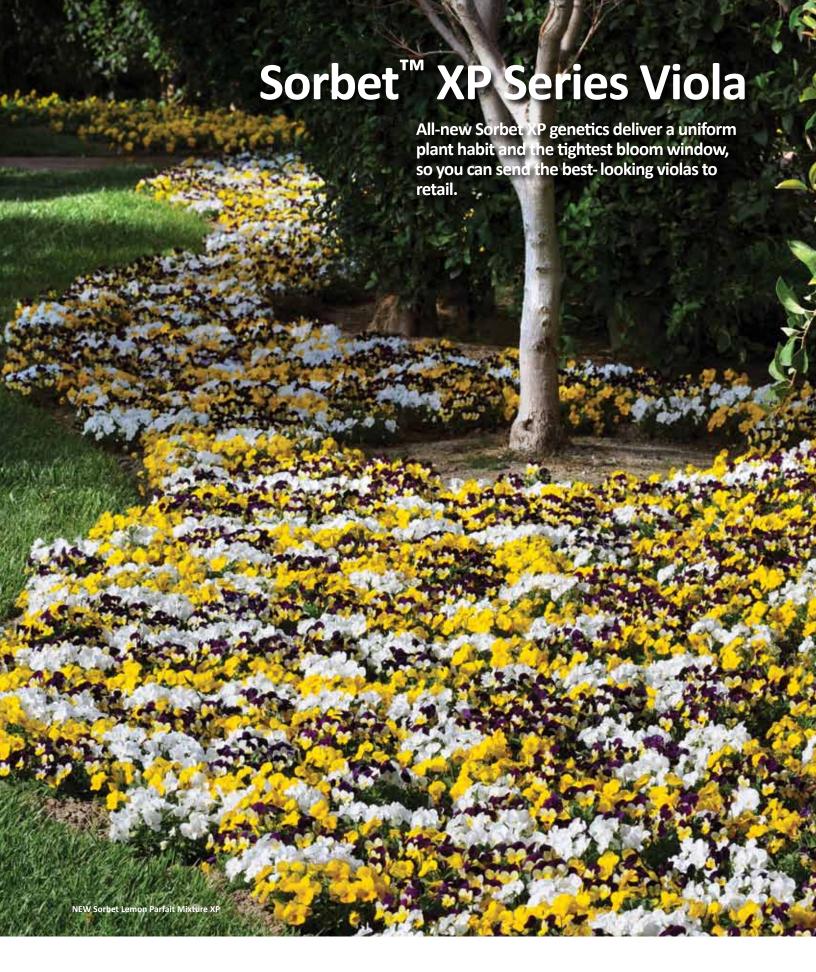

## F1 VIOLA 💛 Viola cornuta

Plants cover the soil at flowering, with more blooms on every plant and less stretching. Fewer PGRs are needed, holdability is superior and shrink is cut way back. Sorbet's F1 vigour assures greater germination, earliness, and plug and garden performance. Early-blooming Sorbet remains compact in both heat and cold, making it a standout performer in Spring and Fall. The free-flowering plants perform across a wide range of climatic conditions and have excellent overwintering.

## Sorbet<sup>™</sup> Series

Height: 6 to 8 in. (15 to 20 cm) Spread: 10 in. (25 cm)

A Cool Season Thrivers and a Pansy Pals™ selection.

Supplied as primed and raw seed with a 90% minimum germination standard.

Purple XP and Yellow XP. **New Lemon Parfait Mixture XP** Lemon Royale XP, White XP and Yellow XP.

New Mixture XP All XP colours.

New Select Mixture XP

New Mixture XP

more" landscapes.

New Orchidberry Frost Mixture XP