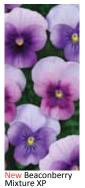

New Yellow Blotch XP 'PAS733573' New Yellow Duet XP All-new colour to Sorbet – purple cap, golden yellow

lower petals. 'PAS733574' **New Beaconberry Mixture XP** Beaconsfield XP, Orchid Rose Beacon XP and Violet Beacon XP.