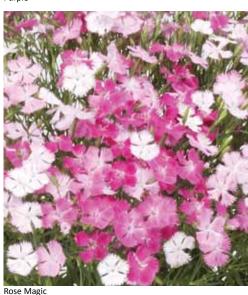

#### Purple 498711 Rose 518182

**Rose Magic 498710** Blooms open white and mature to light pink, then a deep rose colour; shows the most colour variation in high light and cool temperatures of outdoor production.