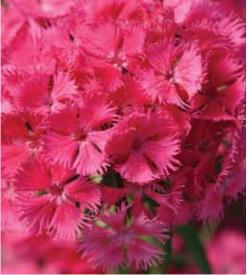

#### Purple 498711 Rose 518182

**Rose Magic 498710** Blooms open white and mature to light pink, then a deep rose colour; shows the most colour variation in high light and cool temperatures of outdoor production.