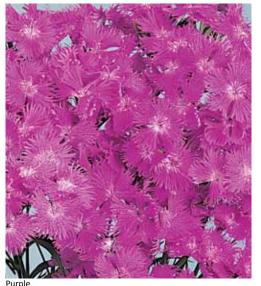

#### Purple 498711 Rose 518182

**Rose Magic 498710** Blooms open white and mature to light pink, then a deep rose colour; shows the most colour variation in high light and cool temperatures of outdoor production.