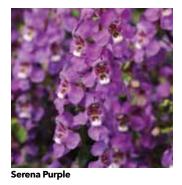

## **Serena Series**

Height: 16 to 20 in. (40 to 50 cm) **Spread:** 12 to 14 in. (30 to 35 cm) **Spacing:** 8 to 10 in. (20 to 25 cm) NOTE: Serena grows up to 50% larger in Floridalike conditions. Habit: Mounded/upright

Serenita White

Serena Waterfall Mixture

Serena colors available: Blue Purple

White Mixture (Includes all Serena colors)

Waterfall Mixture (Shades of purple, sky blue and white)

<u>serenita®</u>

Serenita Purple