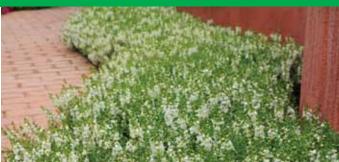

## **Serena Series**

Height: 16 to 20 in. (40 to 50 cm) **Spread:** 12 to 14 in. (30 to 35 cm) **Spacing:** 8 to 10 in. (20 to 25 cm) NOTE: Serena grows up to 50% larger in Floridalike conditions. Habit: Mounded/upright

Serenita White

Serena Waterfall Mixture

Serena colors available: Blue Purple

White Mixture (Includes all Serena colors)

Waterfall Mixture (Shades of purple, sky blue and white)

<u>serenita®</u>

Serenita Purple