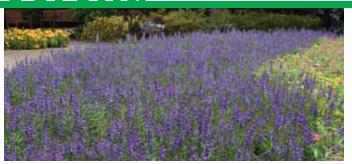

## **Serena Series**

Height: 16 to 20 in. (40 to 50 cm) **Spread:** 12 to 14 in. (30 to 35 cm) **Spacing:** 8 to 10 in. (20 to 25 cm) NOTE: Serena grows up to 50% larger in Floridalike conditions. Habit: Mounded/upright

Serenita White

Serena Waterfall Mixture

Serena colors available: Blue Purple

White Mixture (Includes all Serena colors)

Waterfall Mixture (Shades of purple, sky blue and white)

<u>serenita®</u>

Serenita Purple