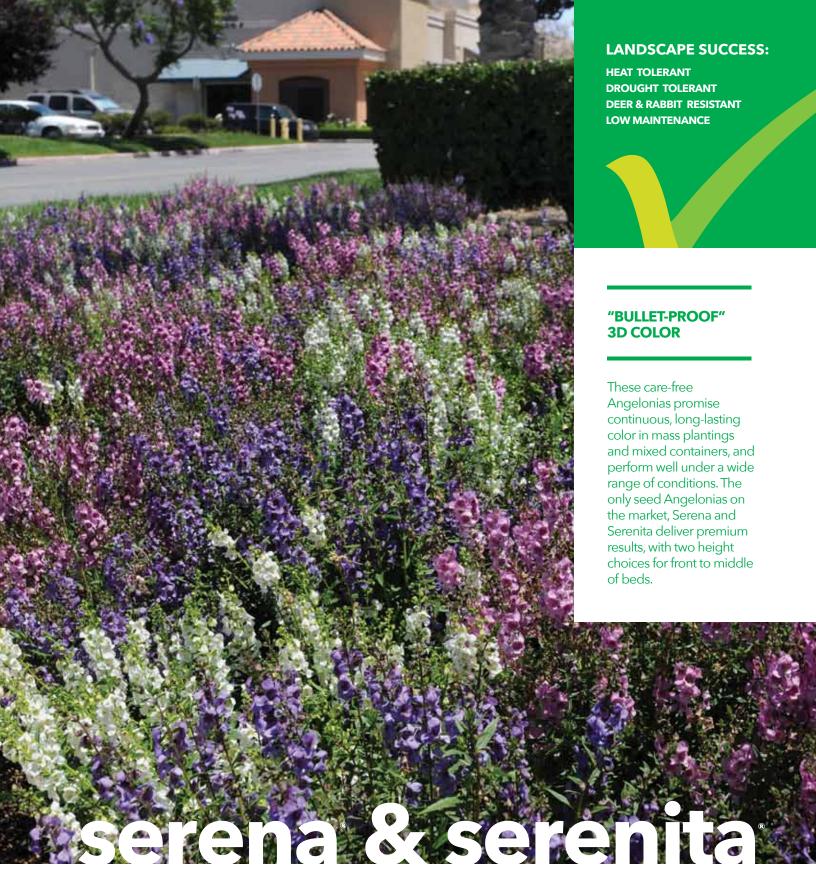

## F1 ANGELONIA O Angelonia angustifolia (Summer Snapdragon)

**Blooms:** Spring to frost

## **Serena Series**

Height: 16 to 20 in. (40 to 50 cm) **Spread:** 12 to 14 in. (30 to 35 cm) **Spacing:** 8 to 10 in. (20 to 25 cm) NOTE: Serena grows up to 50% larger in Floridalike conditions. Habit: Mounded/upright