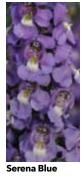

## **Serena Series**

Height: 16 to 20 in. (40 to 50 cm) **Spread:** 12 to 14 in. (30 to 35 cm) **Spacing:** 8 to 10 in. (20 to 25 cm) NOTE: Serena grows up to 50% larger in Floridalike conditions. Habit: Mounded/upright

Serenita White

Serena Waterfall Mixture

Serena colors available: Blue Purple

White Mixture (Includes all Serena colors)

Waterfall Mixture (Shades of purple, sky blue and white)

<u>serenita®</u>

Serenita Purple