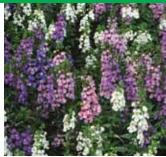

Serenita White

Serena Waterfall Mixture

Serena colors available: Blue Purple

White Mixture (Includes all Serena colors)

Waterfall Mixture (Shades of purple, sky blue and white)

<u>serenita®</u>

Serenita Purple