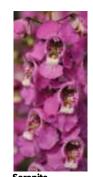

Serenita colors available:

| Ш | Pink      |
|---|-----------|
|   | Purple    |
|   | Raspberry |

| _      | , ,                 |
|--------|---------------------|
|        | <b>NEW</b> Sky Blue |
| $\neg$ | White               |