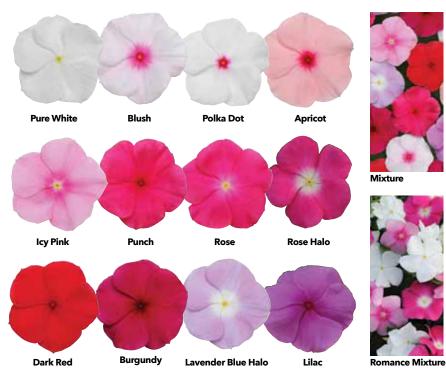

#### Titan colors available:

| Apricot                                                             |
|---------------------------------------------------------------------|
| Blush                                                               |
| Burgundy                                                            |
| Dark Red                                                            |
| Icy Pink                                                            |
| Lavender Blue Halo                                                  |
| Lilac                                                               |
| Polka Dot                                                           |
| Punch                                                               |
| Pure White                                                          |
| Rose                                                                |
| Rose Halo                                                           |
| Bubble Gum Mixture<br>(Blush, Icy Pink, Rose)                       |
| Clear Mixture (Punch, Dark<br>Red, Lilac, Burgundy,<br>Pure White)  |
| Cotton Candy Mixture<br>(Icy Pink, Lavender Blue)                   |
| Mixture (includes all Titan<br>colors)                              |
| Red and White Mixture<br>(Dark Red, Pure White)                     |
| Romance Mixture (Rose<br>Halo, Icy Pink, Pure White)                |
| Summer Breeze Mixture<br>(Lilac, Lavender Blue Halo,<br>Pure White) |