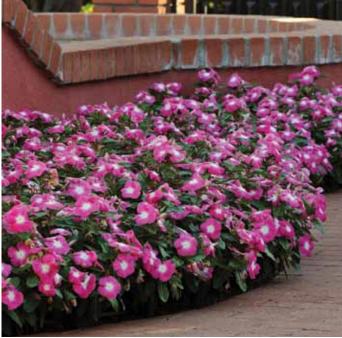

## **MATCHED & MIGHTY**

Titan delivers the most uniform, largest-flowered and widest color selection of any F1 Vinca series on the market. Excellent drought tolerance and outstanding performance in full sun to partial shade make this THE Landscaper's Vinca! Robust Titan puts on long-lasting displays in containers, too.

#### **Titan Series**

 Height:
 14 to 16 in. (35 to 40 cm)

 Spread:
 10 to 12 in. (25 to 30 cm)

 Spacing:
 8 in. (20 cm)

 Blooms:
 Spring to frost

 Habit:
 Mounded/upright