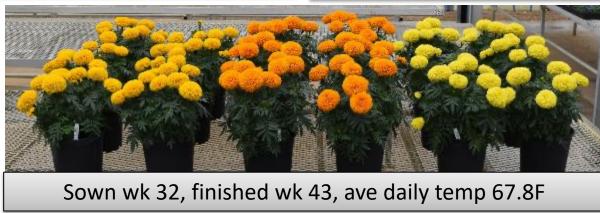

#### **ANNUALS**

The total crop times were similar (about 11 weeks) in all 3 sowing schedules due to average daily temperature (ADT) decreasing as natural daylength shortened. The later the sowing, the shorter the plant final height.

#### FLOWERING DATA

| Sow | Sow<br>week | Marvel II<br>Variety | First Flower<br>Week | 50% Flowered<br>Week | Weeks to 50% Flower | Height from soil (cm) | Height with pot (cm) |
|-----|-------------|----------------------|----------------------|----------------------|---------------------|-----------------------|----------------------|
| 1   | 28          | Gold                 | 38                   | 39                   | 11                  | 47                    | 65                   |
| 1   | 28          | Orange               | 38                   | 38                   | 10                  | 51                    | 68                   |
| 1   | 28          | Yellow               | 38                   | 39                   | 11                  | 48                    | 65                   |
| 2   | 31          | Gold                 | 41                   | 41                   | 11                  | 35                    | 51                   |
| 2   | 31          | Orange               | 40                   | 40                   | 10                  | 40                    | 56                   |
| 2   | 31          | Yellow               | 41                   | 41                   | 11                  | 36                    | 53                   |
| 3   | 32          | Gold                 | 42                   | 42                   | 11                  | 28                    | 42                   |
| 3   | 32          | Orange               | 42                   | 42                   | 11                  | 32                    | 48                   |
| 3   | 32          | Yellow               | 42                   | 42                   | 11                  | 32                    | 46                   |