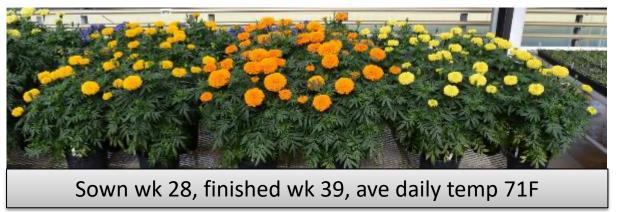

#### **ANNUALS**

The total crop times were similar (about 11 weeks) in all 3 sowing schedules due to average daily temperature (ADT) decreasing as natural daylength shortened. The later the sowing, the shorter the plant final height.

#### FLOWERING DATA

| Sow | Sow<br>week | Marvel II<br>Variety | First Flower<br>Week | 50% Flowered<br>Week | Weeks to 50% Flower | Height from soil (cm) | Height with pot (cm) |
|-----|-------------|----------------------|----------------------|----------------------|---------------------|-----------------------|----------------------|
| 1   | 28          | Gold                 | 38                   | 39                   | 11                  | 47                    | 65                   |
| 1   | 28          | Orange               | 38                   | 38                   | 10                  | 51                    | 68                   |
| 1   | 28          | Yellow               | 38                   | 39                   | 11                  | 48                    | 65                   |
| 2   | 31          | Gold                 | 41                   | 41                   | 11                  | 35                    | 51                   |
| 2   | 31          | Orange               | 40                   | 40                   | 10                  | 40                    | 56                   |
| 2   | 31          | Yellow               | 41                   | 41                   | 11                  | 36                    | 53                   |
| 3   | 32          | Gold                 | 42                   | 42                   | 11                  | 28                    | 42                   |
| 3   | 32          | Orange               | 42                   | 42                   | 11                  | 32                    | 48                   |
| 3   | 32          | Yellow               | 42                   | 42                   | 11                  | 32                    | 46                   |