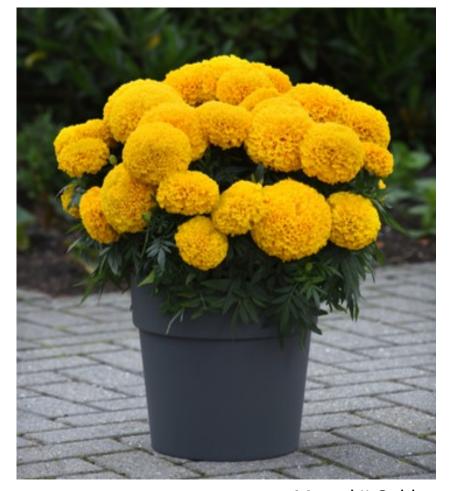

### GrowerFacts Extra Marigold Marvel II

Additional Culture Research from



### PanAmerican Seed.

#### **OBJECTIVE**

To determine best practices for preparing Marvel II for Day of the Dead production.

#### MATERIALS AND METHODS

• Sow: week 28-32

• Plug: 288

Plug time: 3 wks

DL: Natural DL

PGR: None

Container: 8" w/3ppp

• TP to finish: 8-9 wks

Total crop time: 11-12 wks



Marvel II Gold

PanAmerican Seed.

#### **ANNUALS**







The total crop times were similar (about 11 weeks) in all 3 sowing schedules due to average daily temperature (ADT) decreasing as natural daylength shortened. The later the sowing, the shorter the plant final height.

PanAmerican Seed.

**ANNUALS** 

#### FLOWERING DATA

| Sow | Sow<br>week | Marvel II<br>Variety | First Flower<br>Week | 50% Flowered<br>Week | Weeks to 50% Flower | Height from soil (cm) | Height with pot (cm) |
|-----|-------------|----------------------|----------------------|----------------------|---------------------|-----------------------|----------------------|
| 1   | 28          | Gold                 | 38                   | 39                   | 11                  | 47                    | 65