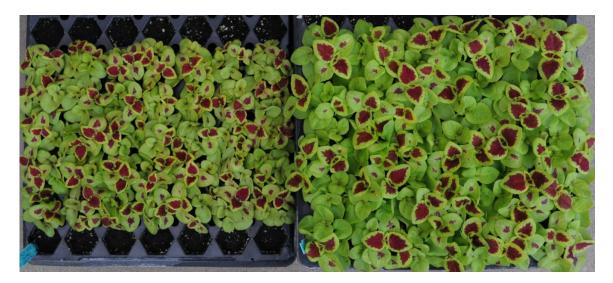

## YOUNG PLANT CULTURE

- Plug tray sizes: 128, 105, 72
- Germination conditions: 72-75F, light optional, light vermiculite cover
- Plug time: 5 weeks
- PGR not needed

Coleus Fusables **Under the Sun** Crimson Gold Coleus & Lime Delight Coleus