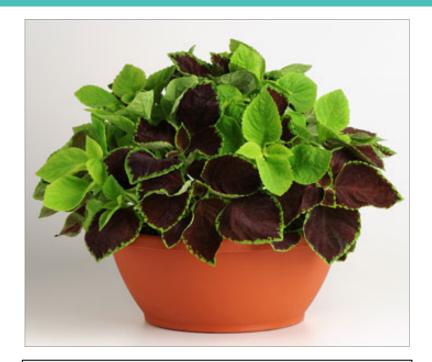

## YOUNG PLANT CULTURE

- Plug tray sizes: 128, 105, 72
- Germination conditions: 72-75F, light optional, light vermiculite cover
- Plug time: 5 weeks
- PGR not needed

Coleus Fusables **Under the Sun** Crimson Gold Coleus & Lime Delight Coleus