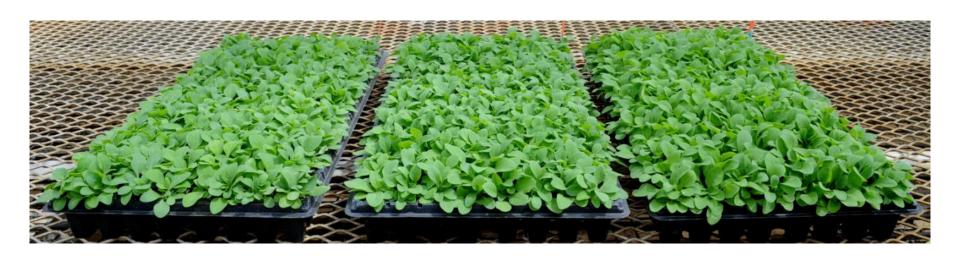

#### YOUNG PLANT CULTURE

- 128, 105, 72 recommended, 1 pmpl per plug
- Germinate as for petunia 72-76F, light, no cover
- PGR as for petunia best practices
- Plug timing 5 weeks

Petunia Fusables **Rise N Shine**Easy Wave® Yellow Petunia & Easy Wave® Rosy Sawn Petunia