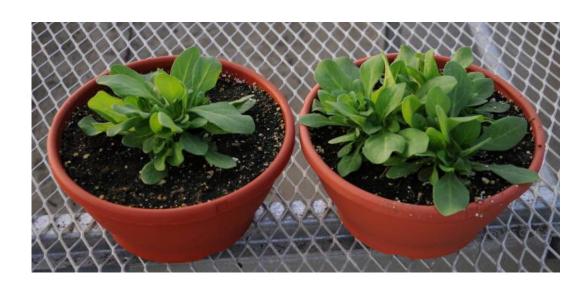

ublished 2019



### PLUG & PLAY

#### INTRODUCTION

Culture Information for Petunia Fuseables.

#### YOUNG PLANT CULTURE

- 128, 105, 72 recommended, 1 pmpl per plug
- Germinate as for petunia 72-76F, light, no cover
- PGR as for petunia best practices
- Plug timing 5 weeks



Petunia Fusables **Rise N Shine**Easy Wave® Yellow Petunia & Easy Wave® Rosy Sawn Petunia

## Petunia Fuseables Culture Research, published 2019



## PLUG & PLAY



daminozide 2500ppm

Paclobutrazol 8ppm sp

control

# Petunia Fuseables Culture Research, published 2019



## PLUG & PLAY

### FINISH PLANT CULTURE

- Recommend 3ppp in a 10" pot or hanging basket, 12" with 3-4ppp
  - This produces a full pot and well balanced colors
- PGR as for petunia best practices
- Finishes in 5-6 weeks, depending on conditions