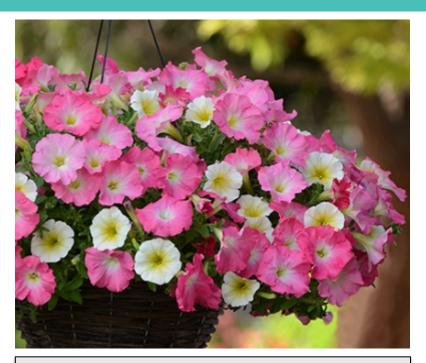

### FINISH PLANT CULTURE

- Recommend 3ppp in a 10" pot or hanging basket, 12" with 3-4ppp
  - This produces a full pot and well balanced colors
- PGR as for petunia best practices
- Finishes in 5-6 weeks, depending on conditions