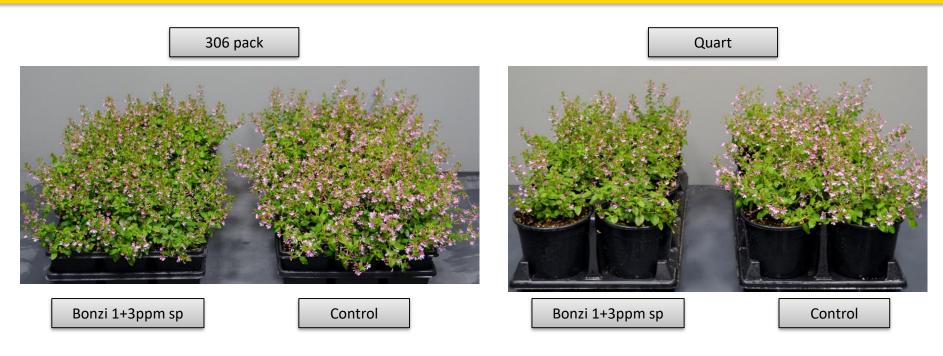

#### After transplant

- Bonzi 2-3ppm spray can be used for 306 or 1801 pack
- For larger containers, PGR may not be necessary

## **ANNUALS**

For quart pot, it is not necessary to have any PGR at finish stage.