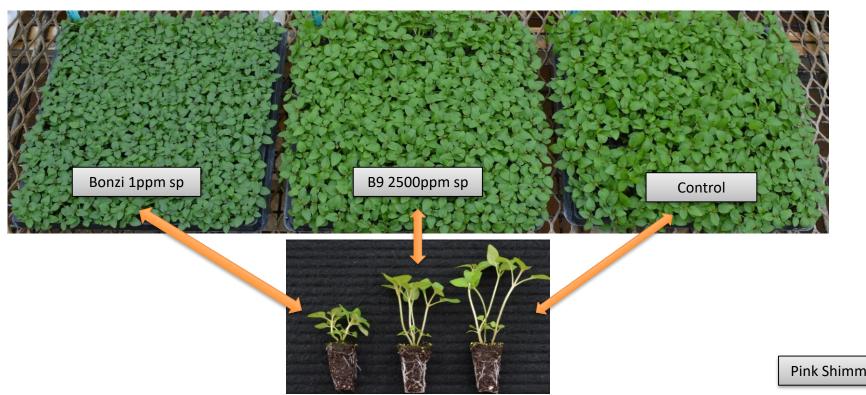

#### MATERIALS AND METHODS

- Sow date: week 9
- Plug tray size: 288 cell with 4 spc
- Germination conditions: 72F/L, no cover
- Transplant date: week 13
- Container size: 306 pack and quart
- Environmental conditions: ADT = 66.8F/19.3C, DLI = 11.9mol/m2/d

#### During plug stage

- Bonzi 1 ppm spray at 2 weeks after sowing controlled plug size very well
- Cuphea was also responsive to B9 2500ppm spray (not as strong as Bonzi 1ppm spray)