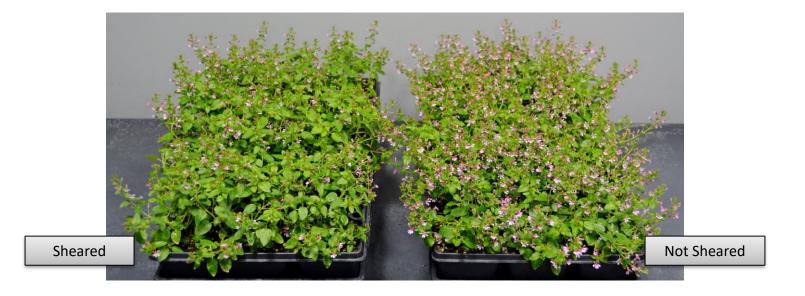

## **ANNUALS**

Shearing did not make significant plant fuller but reduce or delay flowers.