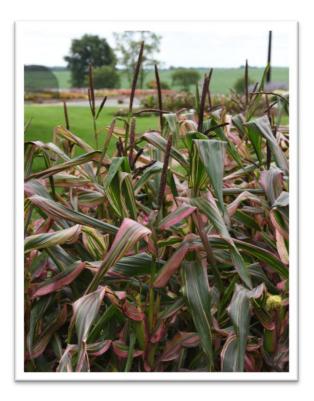

#### FOLIAGE VARIEGATION RESULTS

Foliage variegation appeared at about 5-6 true leaf stage.

Transplant on time. Do not allow plants to become root bound as it will delay foliage variegation.

from PanAmerican Seed\*