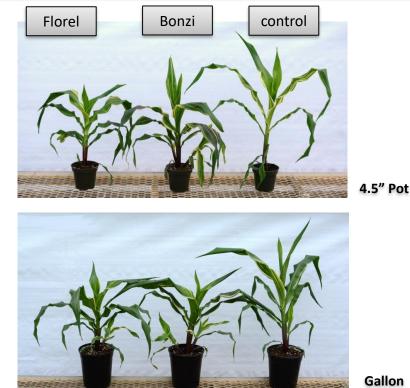

#### LIGHT LEVEL RESULTS

Florel 500ppm spray reduced plant size and also made foliage narrower.

Bonzi 5ppm drench made plant robust with earlier branching.

Both can be used for Pink Zebra plant size control.

Gallon

from PanAmerican Seed\*

#### **CONTAINER SIZE RESULTS**

Suitable for 4.5" pots and gallon pot with one plant per pot.

from PanAmerican Seed\*