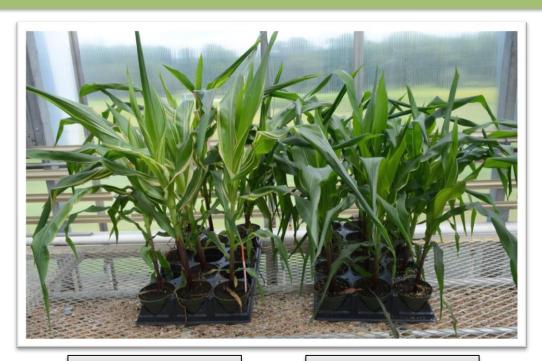

## ROOT BOUND RESULTS

Root bound seedlings can delay foliage variegation timing.

**Regular Seedlings** 

Rootbound Seedlings

from PanAmerican Seed\*