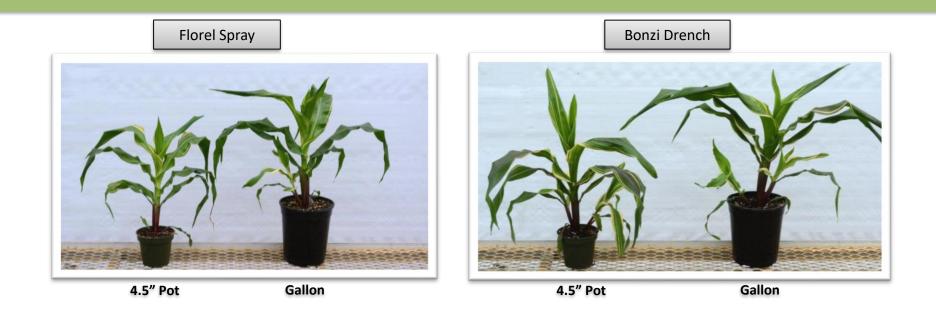

#### LIGHT LEVEL RESULTS

Florel 500ppm spray reduced plant size and also made foliage narrower.

Bonzi 5ppm drench made plant robust with earlier branching.

Both can be used for Pink Zebra plant size control.