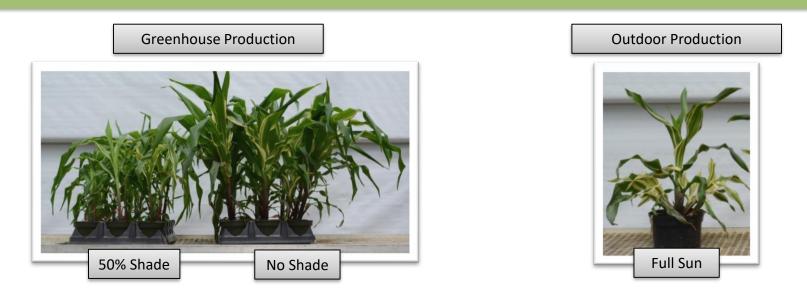

#### LIGHT LEVEL RESULTS

Plants are stronger with a thicker stem as well as earlier with more branching when grown under higher light levels.

from PanAmerican Seed