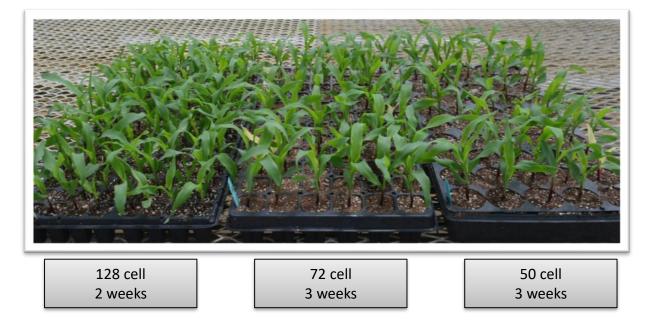

#### LINER SIZE RESULTS

The minimum suitable plug size is 128 cell tray.

It takes about 2 weeks in 128 cell and 3 weeks in 72 or 50 liners from sowing to transplant.

from PanAmerican Seed\*

#### CROP TIME RESULTS

Plug crop time

- 2 weeks from 128 cell
- 3 weeks from 72 or 50 liner

Transplant to finish (green)

- 4-5 weeks from 128 cell
- 3-4 weeks from 72 or 50 liner

Total crop time about 6-7 weeks