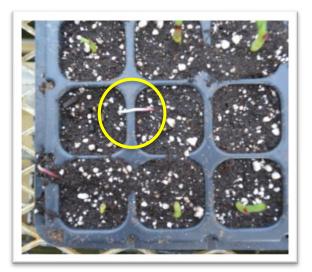

#### <u>COVER NO COVER</u> <u>RESULTS</u>

Heavily cover with soilless medium to suppress strong roots.

Roots jumping cells

Roots growing out of plug tray 1 week after sowing

from PanAmerican Seed\*