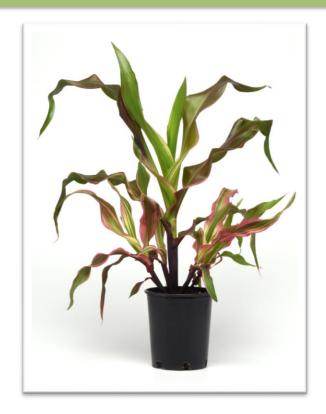

Gallon

from PanAmerican Seed\*

#### **CONTAINER SIZE RESULTS**

Suitable for 4.5" pots and gallon pot with one plant per pot.

from PanAmerican Seed\*