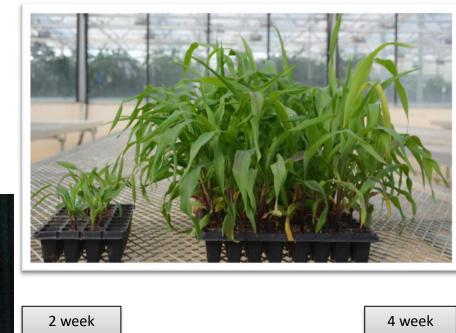

#### **ROOT BOUND RESULTS**

In a 128 cell, seedlings can become quite root bound 4 weeks from sowing.

seedlings

from PanAmerican Seed\*