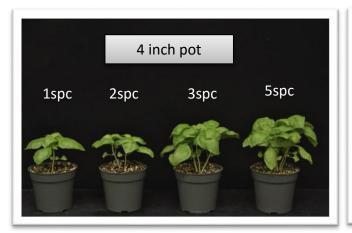

#### TRANSPLANT RESULTS

From a 288 cell, there is no significant difference between 2 to 5 seeds per cell no matter the container size.