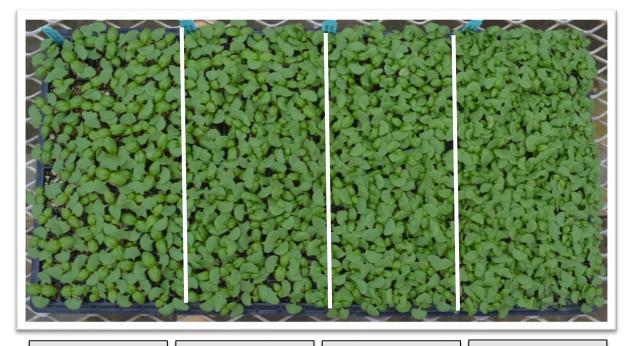

#### **SOWING RESULTS**

288 cell plugs are ready to transplant 2 weeks after sowing with 2, 3 or 5 seeds per cell.

Less seeds per cell will take one more week to transplant.

1 seed per cell

2 seeds per cell

3 seeds per cell

5 seeds per cell