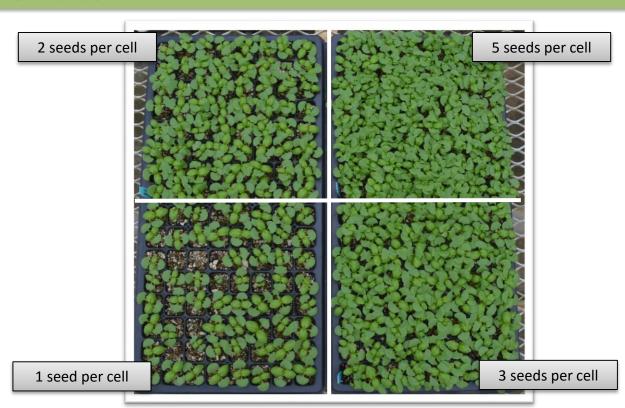

#### **SOWING RESULTS**

288 cell plugs are ready to transplant 2 weeks after sowing with 2, 3 or 5 seeds per cell.

Less seeds per cell will take one more week to transplant.

1 seed per cell

2 seeds per cell

3 seeds per cell

5 seeds per cell