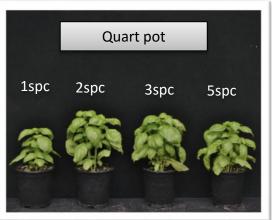

#### TRANSPLANT RESULTS

From a 288 cell, there is no significant difference between 2 to 5 seeds per cell no matter the container size.