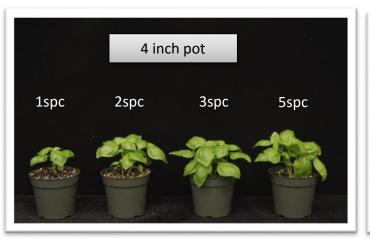

#### TRANSPLANT RESULTS

From a 288 cell, there is no significant difference between 2 to 5 seeds per cell no matter the container size.