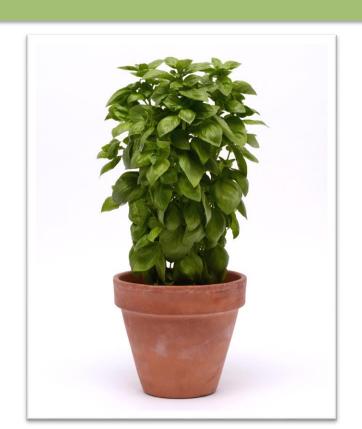

## HANDPICKED VEGETABLES & HERBS

3 seeds per pot

5 seeds per pot

20 seeds per pot

20 seeds per pot 4 weeks after sowing

#### SOWING RESULTS

Sown directly to pots with 20 seeds per pot, ready to ship in 4 weeks from sowing.