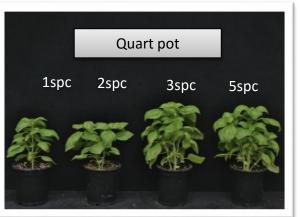

#### TRANSPLANT RESULTS

From a 288 cell, there is no significant difference between 2 to 5 seeds per cell no matter the container size.