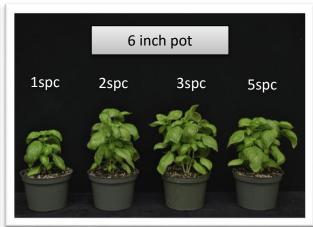

#### TRANSPLANT RESULTS

From a 288 cell, there is no significant difference between 2 to 5 seeds per cell no matter the container size.