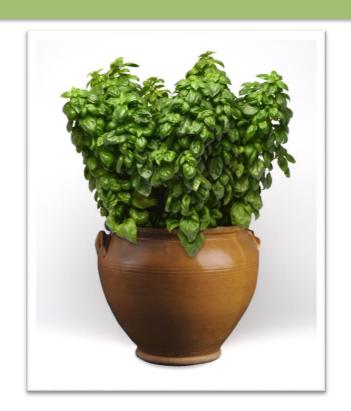

## HANDPICKED VEGETABLES & HERBS

3 seeds per pot

5 seeds per pot

20 seeds per pot

20 seeds per pot 4 weeks after sowing

#### SOWING RESULTS

Sown directly to pots with 20 seeds per pot, ready to ship in 4 weeks from sowing.