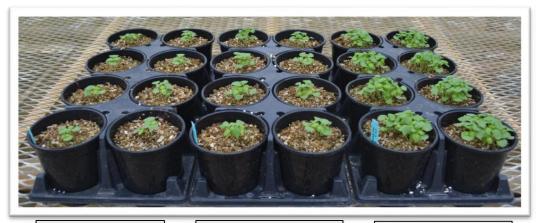

## HANDPICKED VEGETABLES & HERBS

3 seeds per pot

5 seeds per pot

20 seeds per pot

20 seeds per pot 4 weeks after sowing

#### SOWING RESULTS

Sown directly to pots with 20 seeds per pot, ready to ship in 4 weeks from sowing.