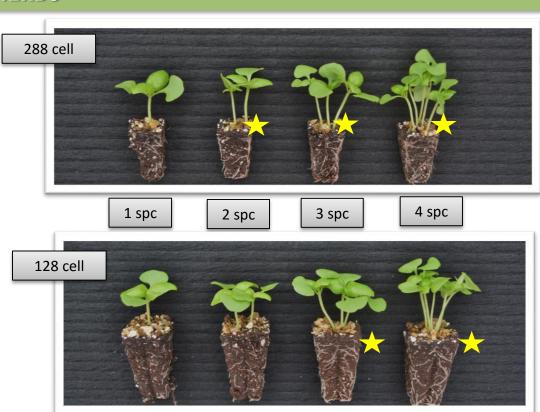

#### TRANSPLANT RESULTS

2 weeks after sowing 288 cell with 2, 3 and 4 seeds per cell are ready for transplant.

2 weeks after sowing 128 cell with 3 or 4 seeds per cell are ready for transplant.

#### TRANSPLANT RESULTS

From a 288 cell, there is no significant difference between 2 to 5 seeds per cell no matter the container size.

#### TRANSPLANT RESULTS

From a 128 cell, there is no significant difference between 2 to 5 seeds per cell no matter the container size.