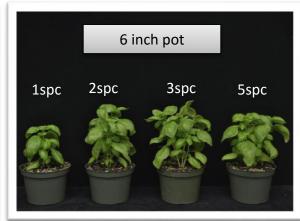

#### TRANSPLANT RESULTS

From a 128 cell, there is no significant difference between 2 to 5 seeds per cell no matter the container size.