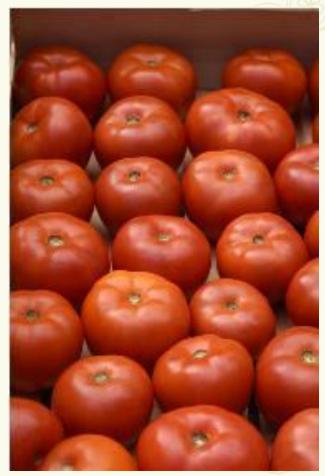

## Loki F1

High quality, round red slicer that performs well in protected culture and open field.

## Features & Benefits

- Early maturing red slicer has high yield potential
- Bright red interior fruit color
- Loki performs well in
  protected culture & open field

## **Specifications**

- Height: 5-7 ft./1.5-2.1 m
- Spread: 3-4 ft./90 cm-1.2 m
- Days from transplant to ripe fruit: 70-75
- Fruit size: 2.25-2.5 in./6 cm long x 3-3.25 in./8 cm wide
- Fruit weight: 6-8 oz./170-225 gr.
- Growth: Indeterminate
- Disease Resistance: F1&2, LM, N, T