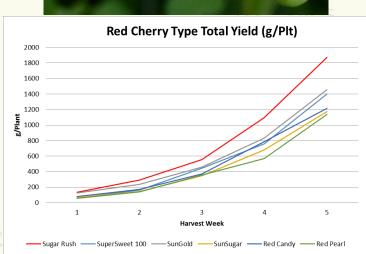

## Sugar Rush F1

Fast maturing, super-sweet fruit has one of the highest Brix ratings of red cherry types.

## Features & Benefits

- Matures approximately 1 week earlier than similar commercial varieties
- Crack resistant fruit