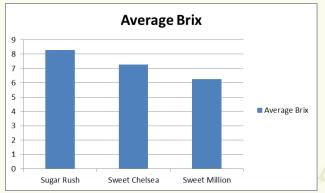

## Sugar Rush F1

Fast maturing, super-sweet fruit has one of the highest Brix ratings of red cherry types.