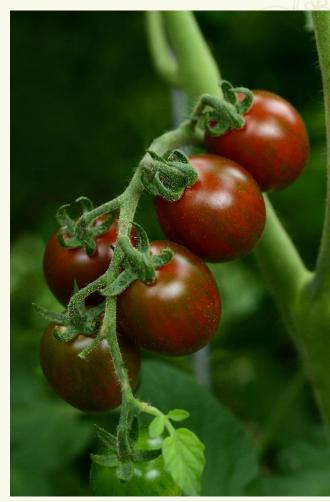

## Chocolate Sprinkles F1 HandPicked

Unique striped color. First in this type with a disease-resistance package.

## Features & Benefits

- Heirloom flavor and appearance with a modern disease package and firm texture
- Less branching and shorter internodes than standard indeterminate so plant is more manageable
- Performs well in high tunnel
- Novel item to offer at market, in grocery stores or to restaurants