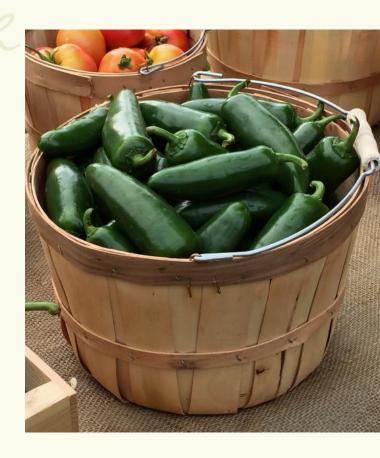

## La Bomba II F1

Strong, upright plants with improved disease resistance and large, high-quality jalapenos.

## Features & Benefits

- Fruit have thick walls with little to no checking
- Upright, vase-shaped plant allows for easy harvest with good sun scald protection

## **Specifications**

- Height: 32-40 in./81-102 cm
- Spread: 12-18 in./30-46 cm
- Days from transplant to ripe fruit: 50-55 days green; 65-70 red
- Fruit size (L x W): 3-3.25 in. x
  1-1.5 in./7 -8 cm x 3-4 cm
- Disease Resistance: BLS 1-3, TMV