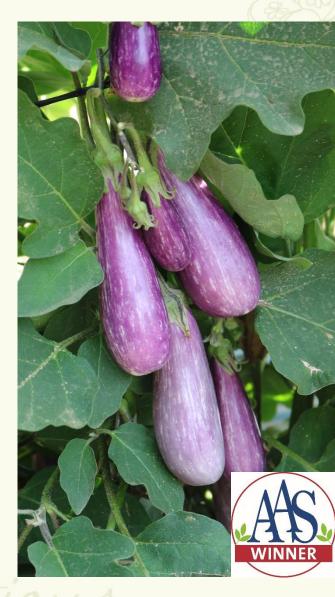

## Fairy Tale F1

Non-bitter, striped fruit on plants that produce abundantly throughout the summer.

## Features & Benefits

- Early-maturing variety produces clusters of teardrop shaped
- Semi-spineless
- White skinned fruit with violet/purple stripes
- All-America Selections
  National Award Winner

## **Specifications**

- Height: 24-42 in./61-107 cm
- Spread: 24-36 in./61-91 cm
- Days from transplant to ripe fruit: 50-55
- Fruit size: 1-2 in./3-5 cm
  long (baby size); 2-6 in./5 15 cm long (full size)