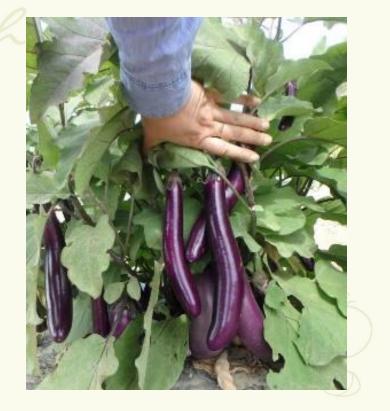

## Asian Delite F1

Slender, elongated eggplants are glossy with bright purple skin non-bitter flesh.

## **Specifications**

- Height: 24-42 in./61-107 cm
- Spread: 24-36 in./61-91 cm
- Days from transplant to ripe fruit: 50-55
- Fruit size: 5-7 in./13-18cm long (baby size); 9-12 in./23-30 cm long (full size)