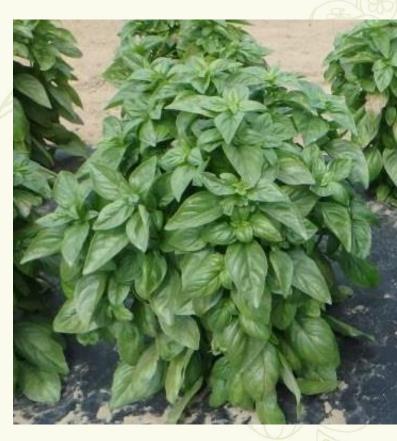

## Everleaf Genovese

A late flowering basil with intermediate downy mildew resistance!

## Features & Benefits

- Flowers up to 8 weeks later than standard basil
- Well branched variety with short internodes
- Robust, Genovese flavor that stands up to cooking

## **Specifications**

- Height: 18-24 in./46-61 cm
- Spread: 12-18 in./30-46 cm
- Disease Resistance: DM
  - (Intermediate), F

Talk to your preferred supplier for seed, plugs and plants of every HandPicked Vegetable variety. Variety info, growing tips, downloadable Display Cards and more at panamseed.com/HandPicked. 630 231-1400 or 800 231-7065 | panamseed.com/HandPicked