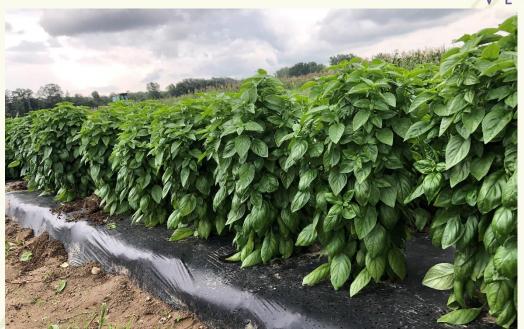

## Features & Benefits

- Flowers up to 10-12 weeks later than standard basil.
- Well-branched variety with short internodes makes a columnar plant with huge harvest potential.
- Traditional Genovese flavor.
- Dark green, glossy foliage.
- Suited for in-ground & hydroponic production, and also great for young plant sales to home gardeners.

## Specifications

- Height: 18-24 in./46-61 cm
- Spread: 12-18 in./30-46 cm

Talk to your preferred supplier for seed, plugs and plants of every HandPicked Vegetable variety.Variety info, growing tips, downloadable Display Cards and more at panamseed.com/HandPicked.630 231-1400 or 800 231-7065 | panamseed.com/HandPicked