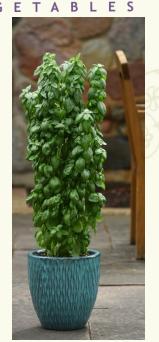

## Everleaf Emerald Tower HandPicked

PanAmerican Seed.

## The latest flowering basil from seed!

## Features & Benefits

- Flowers up to 10-12 weeks later than standard basil.
- Well-branched variety with short internodes makes a columnar plant with huge harvest potential.
- Traditional Genovese flavor.
- Dark green, glossy foliage.
- Suited for in-ground & hydroponic production, and also great for young plant sales to home gardeners.

## Specifications

- Height: 18-24 in./46-61 cm
- Spread: 12-18 in./30-46 cm

Talk to your preferred supplier for seed, plugs and plants of every HandPicked Vegetable variety.Variety info, growing tips, downloadable Display Cards and more at panamseed.com/HandPicked.630 231-1400 or 800 231-7065 | panamseed.com/HandPicked