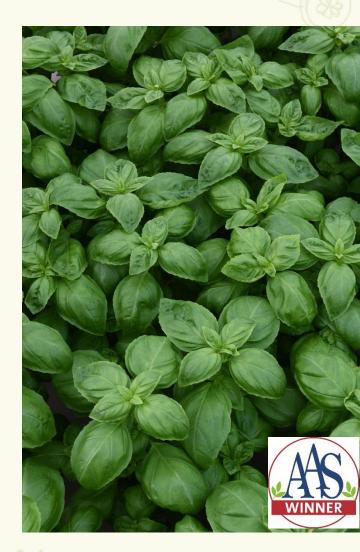

## **Basil-Dolce Fresca**

Tidy, high-quality sweet Italian basil with a unique bushy habit and shorter internodes.

## **Features & Benefits**

- Semi-dwarf, well-branched plant with large leaves and traditional sweet basil flavor
- Doesn't get tall and leggy, making it an excellent choice for young plant sales
- All-America Selections
  National Award Winner