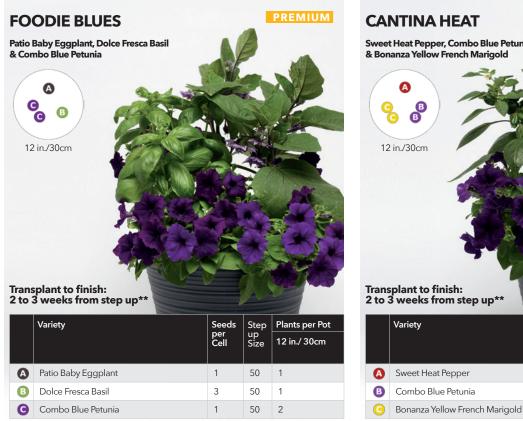

es**

Plug & Play Combos with Vegetables & Herbs



Order now from your preferred distributor





Find product & growing info at panamseed.com/PlugandPlay 21

# spring/summer

#### FUSEABLES CHOCOLATE SYMPHONY

VALUE

VALUE

Chocolate Mint Coleus & Lime Delight Coleus - an easy combo for shade

#### **FUSEABLES UNDER THE SUN**

Crimson Gold Coleus & Lime Delight Coleus - great for both sun and shade





#### **FUSEABLES TWISTED DART**

VALUE

VALUE

Blue Arrows Juncus & *Juncus effusus spiralis* (curly juncus) NOTE: Supplied as original Fuseables clay multi-pellets.

**FUSEABLES TWISTED ARROWS** 





# spring/summer

#### **ITALIAN BISTRO**

Little Napoli Tomato, SimplyHerbs™ Curled Parsley & Easy Wave Red Velour Petunia





#### A NEW OPPORTUNITY: COMBOS GOOD ENOUGH TO EAT!

PREMIUM





\*\*Timing assumes correct daylength and active growing temperatures; finish for late Spring/Summer.

All varieties in each Plug & Play combo must be transplanted at the same time in order to finish at the same time. Sow times will vary. NOTE: Individual varieties sold separately.

#### PanAmerican Seed.

1

50 2

Gardeners are still going strong - give them fresh, fun Plug & Play combos to enjoy all through the season!

Single-Species Plug & Play Combos

Plug & Play Combos with Premium Annuals

Plug & Play Combos with Perennials



Order now from your preferred distributor



NEW Peach Melba Parfait - A Plug & Play Combo with Premium Annuals



# Lucky Star Lavender Pentas, Lucky Star Deep Pink Pentas & Lucky Star White Pentas

Transplant to finish: 8 weeks

|   | Variety