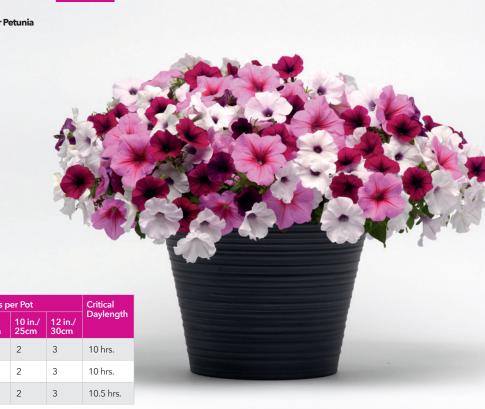

#### Transplant to finish: 7 weeks\*

|   | Variety Seeds                   |             |      |                | Plants per Pot  |                 |           |  |
|---|---------------------------------|-------------|------|----------------|-----------------|-----------------|-----------|--|
|   |                                 | per<br>Cell | Size | 8 in./<br>20cm | 10 in./<br>25cm | 12 in./<br>30cm | Daylength |  |
| A | Easy Wave Red<br>Velour Petunia | 1           | 288  | 1              | 3               | 4               | 11 hrs.   |  |
| B | Easy Wave White<br>Petunia      | 1           | 288  | 1              | 2               | 3               | 10 hrs.   |  |
| G | Combo Blue<br>Petunia           | 1           | 288  | 1              | 2               | 3               | 10.5 hrs. |  |