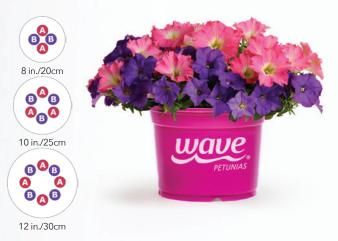

#### **VERY VALENTINE**

#### BETTER

Easy Wave Pink Passion Petunia, Easy Wave White Petunia & Easy Wave Red Velour Petunia

#### Transplant to finish: 7 weeks\*

|   | Variety                           | Seeds       | Plug<br>Size | Plants p       | Critical        |                 |           |
|---|-----------------------------------|-------------|--------------|----------------|-----------------|-----------------|-----------|
|   |                                   | per<br>Cell |              | 8 in./<br>20cm | 10 in./<br>25cm | 12 in./<br>30cm | Daylength |
| A | Easy Wave Pink<br>Passion Petunia | 1           | 288          | 1              | 2               | 3               | 10 hrs.   |
| в | Easy Wave White<br>Petunia        | 1           | 288          | 1              | 2               | 3               | 10 hrs.   |
| G | Easy Wave Red<br>Velour Petunia   | 1           | 288          | 1              | 2               | 3               | 11 hrs.   |