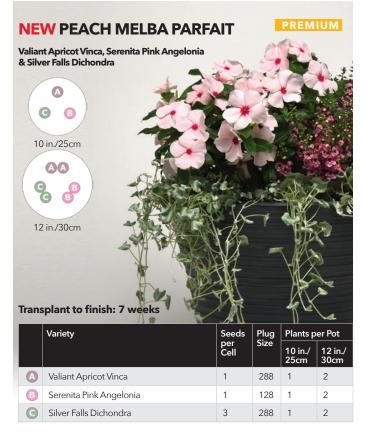

Plug & Play Combos with Perennials

Order now from your preferred distributor

NEW Peach Melba Parfait - A Plug & Play Combo with Premium Annuals

#### **NEW SEASIDE DELIGHT**

Valiant Orchid Vinca & Serena Blue Angelonia

1

1

288

128 2

2

3