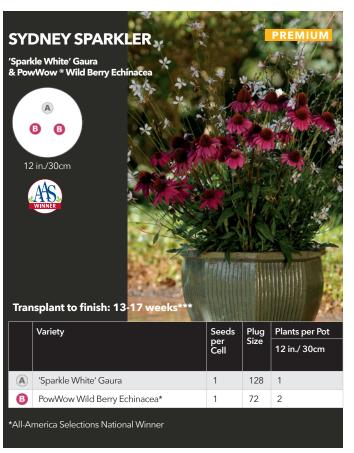

# seasonal selection guide

| COMBO NAME                     | PAGE | СОМВО ТҮРЕ                                   | SEASON        | PRICE POINT |
|--------------------------------|------|----------------------------------------------|---------------|-------------|
| Twinkle Twinkle                | 16   | Wave Plug & Play Combo                       | Spring        | Better      |
| Very Valentine                 | 12   | Wave Plug & Play Combo                       | Spring        | Better      |
| Paradise Island (Calibrachoa)  | 18   | Fuseables                                    | Spring        | Premium     |
| Poppin' in the Sun             | 19   | Plug & Play Combo                            | Spring        | Premium     |
| Coral Lights                   | 20   | Wave Plug & Play Combo                       | Spring        | Premium     |
| Fire N Nice                    | 19   | Wave Plug & Play Combo                       | Spring        | Premium     |
| Lemon Dream                    | 20   | Wave Plug & Play Combo                       | Spring        | Premium     |
| Puttin' on the Pink            | 19   | Wave Plug & Play Combo                       | Spring        | Premium     |
| Razzle Dazzle                  | 20   | Wave Plug & Play Combo                       | Spring        | Premium     |
| Royal Sparkler                 | 19   | Wave Plug & Play Combo                       | Spring        | Premium     |
| Chocolate Symphony (Coleus)    | 22   | Fuseables                                    | Spring/Summer | Value       |
| Under the Sun (Coleus)         | 22   | Fuseables                                    | Spring/Summer | Value       |
| Twisted Arrows (Juncus)        | 22   | Fuseables                                    | Spring/Summer | Value       |
| Twisted Dart (Juncus)          | 22   | Fuseables                                    | Spring/Summer | Value       |
| Cantina Heat                   | 23   | Plug & Play Combos with Vegetables and Herbs | Spring/Summer | Premium     |
| Foodie Blues                   | 23   | Plug & Play Combos with Vegetables and Herbs | Spring/Summer | Premium     |
| Italian Bistro                 | 23   | Plug & Play Combos with Vegetables and Herbs | Spring/Summer | Premium     |
| Lunch Date                     | 23   | Plug & Play Combos with Vegetables and Herbs | Spring/Summer | Premium     |
| NEW Christmas in July (Pentas) | 25   | Single-Species Plug & Play Combo             | Summer        | Value       |
| NEW Shining Stars (Pentas)     | 25   | Single-Species Plug & Play Combo             | Summer        | Value       |
| NEW Star Bright (Pentas)       | 25   | Single-Species Plug & Play Combo             | Summer        | Value       |
| NEW Airbrush'd (Vinca)         | 26   | Single-Species Plug & Play Combo             | Summer        | Value       |
| NEW Berry Burst (Vinca)        | 26   | Single-Species Plug & Play Combo             | Summer        | Value       |
| NEW Summer Smoothie (Vinca)    | 26   | Single-Species Plug & Play Combo             | Summer        | Value       |
| NEW Ink'd                      | 27   | Plug & Play Combo                            | Summer        | Premium     |
| NEW Peach Melba Parfait        | 27   | Plug & Play Combo                            | Summer        | Premium     |
| NEW Seaside Delight            | 27   | Plug & Play Combo                            | Summer        | Premium     |
| NEW Summer Candy               | 27   | Plug & Play Combo                            | Summer        | Premium     |
| NEW Berry Sparkler             | 28   | Plug & Play Combo                            | Summer        | Premium     |
| NEW Cherry Jam                 | 28   | Plug & Play Combo                            | Summer        | Premium     |
| NEW Sun Jewels                 | 28   | Plug & Play Combo                            | Summer        | Premium     |
| NEW Yellow Tambourine          | 28   | Plug & Play Combo                            | Summer        | Premium     |
| Amazon Rain Forest             | 30   | Plug & Play Combos with Perennials           | Summer        | Premium     |
| Bali Hai                       | 29   | Plug & Play Combos with Perennials           | Summer        | Premium     |
| Paris in Springtime            | 29   | Plug & Play Combos with Perennials           | Summer        | Premium     |
| Passion for Pompeii            | 30   | Plug & Play Combos with Perennials           | Summer        | Premium     |
| Roman Holiday                  | 29   | Plug & Play Combos with Perennials           | Summer        | Premium     |
| Sydney Sparkler                | 30   | Plug & Play Combos with Perennials           | Summer        | Premium     |
| Tuscan Sun                     | 29   | Plug & Play Combos with Perennials           | Summer        | Premium     |
| Very Vesuvius                  | 30   | Plug & Play Combos with Perennials           | Summer        | Premium     |