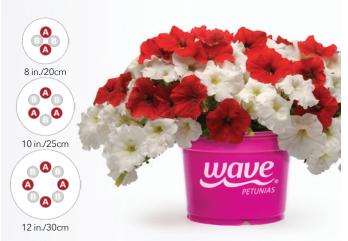

Wave Denim Petunia



#### Transplant to finish: 7 weeks\*

|   |                                |             | Plug | Plants p       | er Pot          | Critical        |           |
|---|--------------------------------|-------------|------|----------------|-----------------|-----------------|-----------|
|   |                                | per<br>Cell | Size | 8 in./<br>20cm | 10 in./<br>25cm | 12 in./<br>30cm | Daylength |
| A | Easy Wave Rosy<br>Dawn Petunia | 1           | 288  | 2              | 3               | 4               | 10 hrs.   |
| B | Shock Wave Denim<br>Petunia    | 1           | 288  | 2              | 3               | 4               | 10 hrs.   |

#### O CANADA

Easy Wave Red Improved Petunia & Easy Wave White Petunia

#### **BEACH PARTY**

BETTER

BETTER





#### Transplant to finish: 7 weeks\*

|   | Variety Seeds P                   |          |     | Plants p       |                 | Critical        |           |  |
|---|-----------------------------------|----------|-----|----------------|-----------------|-----------------|-----------|--|
|   |                                   | Cell Siz |     | 8 in./<br>20cm | 10 in./<br>25cm | 12 in./<br>30cm | Daylength |  |
| A | Easy Wave Red<br>Improved Petunia | 1        | 288 | 2              | 3               | 4               | 10 hrs.   |  |
| 8 | Easy Wave White<br>Petunia        | 1        | 288 | 2              | 3               | 4               | 10 hrs.   |  |



#### Transplant to finish: 7 weeks\*

|   | Variety                           |             |      |                | Plan