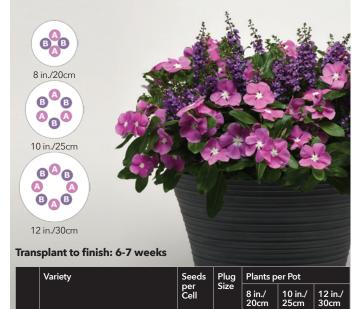

weeks

|    | Variety                  | Seeds       | Plug<br>Size | Plants per Pot |                 |                 |  |
|----|--------------------------|-------------|--------------|----------------|-----------------|-----------------|--|
|    |                          | per<br>Cell |              | 8 in./<br>20cm | 10 in./<br>25cm | 12 in./<br>30cm |  |
| () | Valiant Orchid Vinca     | 1           | 288          | 1              | 2               | 3               |  |
| 6  | Valiant Pure White Vinca | 1           | 288          | 1              | 2               | 3               |  |
| G  | Valiant Burgundy Vinca   | 1           | 288          | 1              | 2               | 3               |  |



#### **NEW SEASIDE DELIGHT**

Valiant Orchid Vinca & Serena Blue Angelonia



1

1

288

128 2

2

3

3

4

4

PREMIUM



**NEW SUMMER CANDY** 

PREMIUM





All varieties in each Plug & Play combo must be transplanted at the same time in order to finish at the same time. Sow dates may vary. NOTE: Individual varieties sold separately.

Valiant Orchid Vinca

Serena Blue Angelonia

B

**NEW SUN JEWELS** 

#### PREMIUM PREMIUM **NEW BERRY SPARKLER NEW CHERRY JAM** Serena Purple Angelonia, Titan Punch Vinca & Purple Flash Ornamental Pepper **Chocolate Covered Cherry Premium Sun Coleus,** Valiant Punch Vinca & Purple Prince Alternanthera A A C G B B 10 in./25cm 10 in./25cm A Q Ċ 12 in./30cm 12 in./30cm Transplant to finish: 7 weeks Transplant to finish: 6 weeks Plug Size Variety Plug Size Variety Seeds Plants per Pot Seeds Plants per Pot per Cell per Cell 12 in./ 30cm