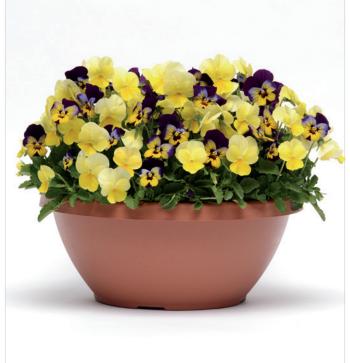

#### **COOL WAVE FUSEABLES**

**NEW FOR 2019:** Pump up coolseason sales with the best-performing spreading pansy for Spring and Fall starring in 2 outstanding combos that you start with our Precision Multi-Pellets. **p. 7** 

#### **COOL WAVE PLUG & PLAY COMBOS**

**NEW FOR 2019:** Stand way above the crowd in Spring and Fall with the *fastest-growing*, *longest-lasting*, *truly trailing pansy* adding a designer look to cool-season baskets and pots. **p. 8** 

#### **NEW OCEAN BREEZES**

Cool Wave Blue Skies Pansy, Cool Wave Purple Pansy & Cool Wave White Pansy