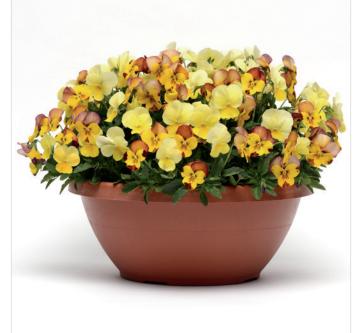

#### **COOL WAVE FUSEABLES**

**NEW FOR 2019:** Pump up coolseason sales with the best-performing spreading pansy for Spring and Fall starring in 2 outstanding combos that you start with our Precision Multi-Pellets. **p. 7** 

#### **NEW PURPLE SUNSET**

BETTER

G

BETTER

Cool Wave Purple Pansy, Cool Wave Golden Yellow Pansy & Cool Wave Blue Skies Pansy

#### **NEW ON A CLEAR DAY**

BETTER

Cool Wave Purple Pansy, Cool Wave White Pansy & Cool Wave Golden Yellow Pansy