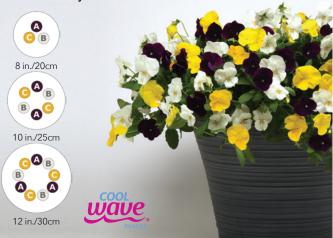

#### **NEW ON A CLEAR DAY**

BETTER

Cool Wave Purple Pansy, Cool Wave White Pansy & Cool Wave Golden Yellow Pansy

#### Transplant to finish: 7-8 weeks

|      | Variety                       | Seeds       | Plug<br>Size | Plants p       | er Pot          |                 |
|------|-------------------------------|-------------|--------------|----------------|-----------------|-----------------|
|      |                               | per<br>Cell |              | 8 in./<br>20cm | 10 in./<br>25cm | 12 in./<br>30cm |
| A    | Cool Wave Purple Pansy        | 1           | 128          | 1              | 2               | 3               |
| B    | Cool Wave White Pansy         | 1           | 128          | 1              | 2               | 3               |
| С    | Cool Wave Golden Yellow Pansy | 1           | 128          | 1              | 2               | 3               |
| Grow | cool for best finish.         |             |              |                |                 |                 |