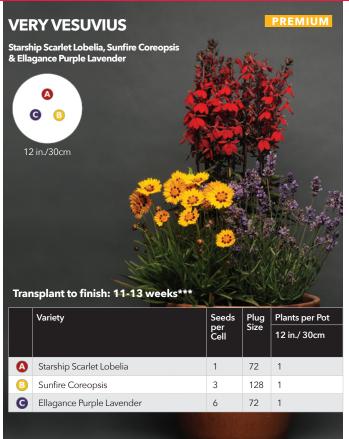

# seasonal selection guide

| COMBO NAME                     | PAGE | СОМВО ТҮРЕ                                   | SEASON        | PRICE POINT |
|--------------------------------|------|----------------------------------------------|---------------|-------------|
| Twinkle Twinkle                | 16   | Wave Plug & Play Combo                       | Spring        | Better      |
| Very Valentine                 | 12   | Wave Plug & Play Combo                       | Spring        | Better      |
| Paradise Island (Calibrachoa)  | 18   | Fuseables                                    | Spring        | Premium     |
| Poppin' in the Sun             | 19   | Plug & Play Combo                            | Spring        | Premium     |
| Coral Lights                   | 20   | Wave Plug & Play Combo                       | Spring        | Premium     |
| Fire N Nice                    | 19   | Wave Plug & Play Combo                       | Spring        | Premium     |
| Lemon Dream                    | 20   | Wave Plug & Play Combo                       | Spring        | Premium     |
| Puttin' on the Pink            | 19   | Wave Plug & Play Combo                       | Spring        | Premium     |
| Razzle Dazzle                  | 20   | Wave Plug & Play Combo                       | Spring        | Premium     |
| Royal Sparkler                 | 19   | Wave Plug & Play Combo                       | Spring        | Premium     |
| Chocolate Symphony (Coleus)    | 22   | Fuseables                                    | Spring/Summer | Value       |
| Under the Sun (Coleus)         | 22   | Fuseables                                    | Spring/Summer | Value       |
| Twisted Arrows (Juncus)        | 22   | Fuseables                                    | Spring/Summer | Value       |
| Twisted Dart (Juncus)          | 22   | Fuseables                                    | Spring/Summer | Value       |
| Cantina Heat                   | 23   | Plug & Play Combos with Vegetables and Herbs | Spring/Summer | Premium     |
| Foodie Blues                   | 23   | Plug & Play Combos with Vegetables and Herbs | Spring/Summer | Premium     |
| Italian Bistro                 | 23   | Plug & Play Combos with Vegetables and Herbs | Spring/Summer | Premium     |
| Lunch Date                     | 23   | Plug & Play Combos with Vegetables and Herbs | Spring/Summer | Premium     |
| NEW Christmas in July (Pentas) | 25   | Single-Species Plug & Play Combo             | Summer        | Value       |
| NEW Shining Stars (Pentas)     | 25   | Single-Species Plug & Play Combo             | Summer        | Value       |
| NEW Star Bright (Pentas)       | 25   | Single-Species Plug & Play Combo             | Summer        | Value       |
| NEW Airbrush'd (Vinca)         | 26   | Single-Species Plug & Play Combo             | Summer        | Value       |
| NEW Berry Burst (Vinca)        | 26   | Single-Species Plug & Play Combo             | Summer        | Value       |
| NEW Summer Smoothie (Vinca)    | 26   | Single-Species Plug & Play Combo             | Summer        | Value       |
| NEW Ink'd                      | 27   | Plug & Play Combo                            | Summer        | Premium     |
| NEW Peach Melba Parfait        | 27   | Plug & Play Combo                            | Summer        | Premium     |
| NEW Seaside Delight            | 27   | Plug & Play Combo                            | Summer        | Premium     |
| NEW Summer Candy               | 27   | Plug & Play Combo                            | Summer        | Premium     |
| NEW Berry Sparkler             | 28   | Plug & Play Combo                            | Summer        | Premium     |
| NEW Cherry Jam                 | 28   | Plug & Play Combo                            | Summer        | Premium     |
| NEW Sun Jewels                 | 28   | Plug & Play Combo                            | Summer        | Premium     |
| NEW Yellow Tambourine          | 28   | Plug & Play Combo                            | Summer        | Premium     |
| Amazon Rain Forest             | 30   | Plug & Play Combos with Perennials           | Summer        | Premium     |
| Bali Hai                       | 29   | Plug & Play Combos with Perennials           | Summer        | Premium     |
| Paris in Springtime            | 29   | Plug & Play Combos with Perennials           | Summer        | Premium     |
| Passion for Pompeii            | 30   | Plug & Play Combos with Perennials           | Summer        | Premium     |
| Roman Holiday                  | 29   | Plug & Play Combos with Perennials           | Summer        | Premium     |
| Sydney Sparkler                | 30   | Plug & Play Combos with Perennials           | Summer        | Premium     |
| Tuscan Sun                     | 29   | Plug & Play Combos with Perennials           | Summer        | Premium     |
| Very Vesuvius                  | 30   | Plug & Play Combos with Perennials           | Summer        | Premium     |