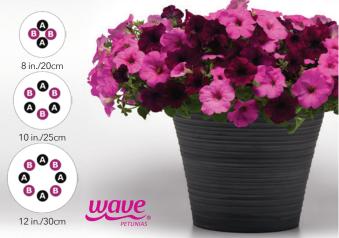

#### WAVE PLUG & PLAY COMBOS

Grow good-looking, well-balanced, all-Wave mixes in one pot...without a royalty! They're easy to make and easier to sell with recognized Wave branding. **p. 12-20** 

# seasonal selection guide

| COMBO NAME                   | PAGE | СОМВО ТҮРЕ                  | SEASON       | PRICE POINT |
|------------------------------|------|-----------------------------|--------------|-------------|
| Sunglow (Viola)              | 7    | Fuseables                   | Early Spring | Value       |
| Sunset Boulevard (Viola)     | 7    | Fuseables                   | Early Spring | Value       |
| Wine Cooler (Viola/Alyssum)  | 6    | Fuseables                   | Early Spring | Value       |
| NEW Flower Date              | 7    | Cool Wave Fuseables         | Early Spring | Better      |
| NEW Sunny Skies              | 7    | Cool Wave Fuseables         | Early Spring | Better      |
| NEW Ocean Breezes            | 8    | Cool Wave Plug & Play Combo | Early Spring | Better      |
| NEW On a Clear Day           | 8    | Cool Wave Plug & Play Combo | Early Spring | Better      |
| NEW Purple Sunset            | 8    | Cool Wave Plug & Play Combo | Early Spring | Better      |
| NEW Yellow Heaven            | 8    | Cool Wave Plug & Play Combo | Early Spring | Better      |
| Blueberry Lime Jam (Petunia) | 10   | Fuseables                   | Spring       | Value       |
| Lime Coral (Petunia)         | 10   | Fuseables                   | Spring       | Value       |
| Pleasantly Blue (Petunia)    | 10   | Fuseables                   | Spring       | Value       |
| Utopia (Bacopa )             | 10   | Fuseables                   | Spring       | Value       |
| Blue Dawn                    | 11   | Wave Fuseables              | Spring       | Better      |
| Healing Waters               | 11   | Wave Fuseables              | Spring       | Better      |
| Ooh La La                    | 11   | Wave Fuseables              | Spring       | Better      |
| Rise N Shine                 | 11   | Wave Fuseables              | Spring       | Better      |
| Silk N Satin                 | 12   | Wave Fuseables              | Spring       | Better      |
| Strawberry Wine              | 12   | Wave Fuseables              | Spring       | Better      |
| After Dark                   | 15   | Wave Plug & Play Combo      | Spring       | Better      |
| Beach Party                  | 18   | Wave Plug & Play Combo      | Spring       | Better      |
| Blue Hawaii                  | 17   | Wave Plug & Play Combo      | Spring       | Better      |
| Coco Colada                  | 17   | Wave Plug & Play Combo      | Spring       | Better      |
| Dusk to Dawn                 | 15   | Wave Plug & Play Combo      | Spring       | Better      |
| Evening in Rio               | 16   | Wave Plug & Play Combo      | Spring       | Better      |
| Firecracker                  | 14   | Wave Plug & Play Combo      | Spring       | Better      |
| Fly Me to the Moon           | 15   | Wave Plug & Play Combo      | Spring       | Better      |
| Flying the Flag              | 12   | Wave Plug & Play Combo      | Spring       | Better      |
| Lovin' It                    | 14   | Wave Plug & Play Combo      | Spring       | Better      |
| Mad About Red                | 13   | Wave Plug & Play Combo      | Spring       | Better      |
| O Canada                     | 18   | Wave Plug & Play Combo      | Spring       | Better      |
| Opposites Attract            | 16   | Wave Plug & Play Combo      | Spring       | Better      |
| Red, White & Blues           | 17   | Wave Plug & Play Combo      | Spring       | Better      |
| Rosy Kisses                  | 14   | Wave Plug & Play Combo      | Spring       | Better      |
| Royal Passion                | 14   | Wave Plug & Play Combo      | Spring       | Better      |
| Seeing Stars                 | 15   | Wave Plug & Play Combo      | Spring       | Better      |
| Subtle Perfection            | 13   | Wave Plug & Play Combo      | Spring       | Better      |
| Surfin' Safari               | 16   | Wave Plug & Play Combo      | Spring       | Better      |
| Sweetheart                   | 13   | Wave Plug & Play Combo      | Spring       | Better      |
| The Flag                     | 17   | Wave Plug & Play Combo      | Spring       | Better      |