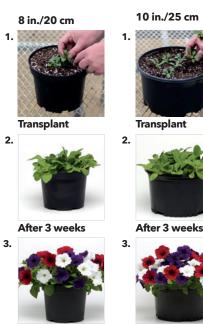

# Start out right!

The first step in defining the Plug & Play combination pot starts on the planting line. Follow the recipes and planting diagrams for best success. Plug size, number and planting position are key.

**PLUG SIZE:** Every Plug & Play recipe takes each ingredient's growth rate and flower timing into consideration. Larger inputs are used when necessary to obtain the best balance of growth and flowering.

**PLUG NUMBER:** It is important to use the right ratio of inputs, just as with vegetative intermingled combos. The correct number of plugs per component leads to the best balanced combination finish. Note that there is an additional input needed in the center of the pot in some mixes in this collection.

**PLUG POSITIONING:** Plant your plugs halfway between the middle of the pot and the rim. A tight circle of plugs is key to getting the intermingled look desired in a multi-plant combination. Planting at the rim results in a "clumpy," less intermingled look. All varieties in each Plug & Play combo are transplanted at the same time in order to finish at the same time. Sow times may vary.

After 6 weeks