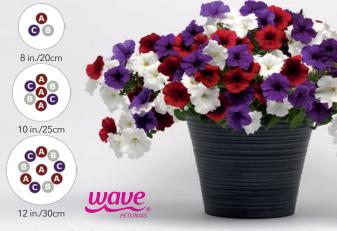

# Start out right!

The first step in defining the Plug & Play combination pot starts on the planting line. Follow the recipes and planting diagrams for best success. Plug size, number and planting position are key.

**PLUG SIZE:** Every Plug & Play recipe takes each ingredient's growth rate and flower timing into consideration. Larger inputs are used when necessary to obtain the best balance of growth and flowering.

**PLUG NUMBER:** It is important to use the right ratio of inputs, just as with vegetative intermingled combos. The correct number of plugs per component leads to the best balanced combination finish. Note that there is an additional input needed in the center of the pot in some mixes in this collection.

**PLUG POSITIONING:** Plant your plugs halfway between the middle of the pot and the rim. A tight circle of plugs is key to getting the intermingled look desired in a multi-plant combination. Planting at the rim results in a "clumpy," less intermingled look. All varieties in each Plug & Play combo are transplanted at the same time in order to finish at the same time. Sow times may vary.