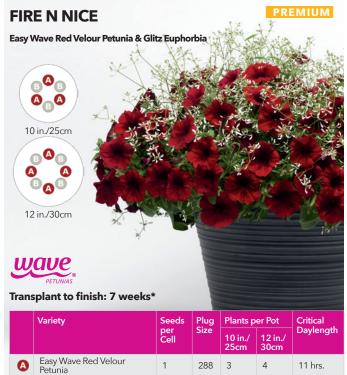

#### **CORAL LIGHTS**

Easy Wave Yellow Petunia, Shock Wave Coral Crush Petunia & Glitz Euphorbia

#### wave

Transplant to finish: 8 weeks\*

|   | Variety                           | Seeds       | Plug | Plants p        | er Pot          | Critical<br>Daylength |  |
|---|-----------------------------------|-------------|------|-----------------|-----------------|-----------------------|--|
|   |                                   | per<br>Cell | Size | 10 in./<br>25cm | 12 in./<br>30cm |                       |  |
| A | Easy Wave Yellow Petunia          | 1           | 288  | 2               | 3               | 10 hrs.               |  |
| B | Shock Wave Coral Crush<br>Petunia | 1           | 288  | 2               | 3               | 10 hrs.               |  |
| С | Glitz Euphorbia                   | 1           | 128  | 3†              | 4†              | Day<br>Neutral        |  |