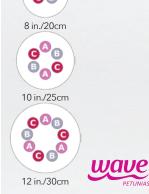

#### **NEW OCEAN BREEZES**

Cool Wave Blue Skies Pansy, Cool Wave Purple Pansy & Cool Wave White Pansy

#### Transplant to finish: 7-8 weeks

|   | Variety                    | Seeds       | Plug<br>Size | Plants per Pot |                 |                 |  |
|---|----------------------------|-------------|--------------|----------------|-----------------|-----------------|--|
|   |                            | per<br>Cell |              | 8 in./<br>20cm | 10 in./<br>25cm | 12 in./<br>30cm |  |
| ( | Cool Wave Blue Skies Pansy | 1           | 128          | 1              | 2               | 3               |  |
| B | Cool Wave Purple Pansy     | 1           | 128          | 1              | 2               | 3               |  |
| C | Cool Wave White Pansy      | 1           | 128          | 1              | 2               | 3               |  |
|   |                            |             |              |                |                 |                 |  |