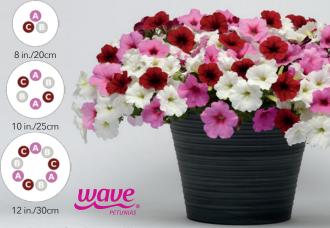

# Start out right!

The first step in defining the Plug & Play combination pot starts on the planting line. Follow the recipes and planting diagrams for best success. Plug size, number and planting position are key.

**PLUG SIZE:** Every Plug & Play recipe takes each ingredient's growth rate and flower timing into consideration. Larger inputs are used when necessary to obtain the best balance of growth and flowering.

**PLUG NUMBER:** It is important to use the right ratio of inputs, just as with vegetative intermingled combos. The correct number of plugs per component leads to the best balanced combination finish. Note that there is an additional input needed in the center of the pot in some mixes in this collection.

**PLUG POSITIONING:** Plant your plugs halfway between the middle of the pot and the rim. A tight circle of plugs is key to getting the intermingled look desired in a multi-plant combination. Planting at the rim results in a "clumpy," less intermingled look. All varieties in each Plug & Play combo are transplanted at the same time in order to finish at the same time. Sow times may vary.