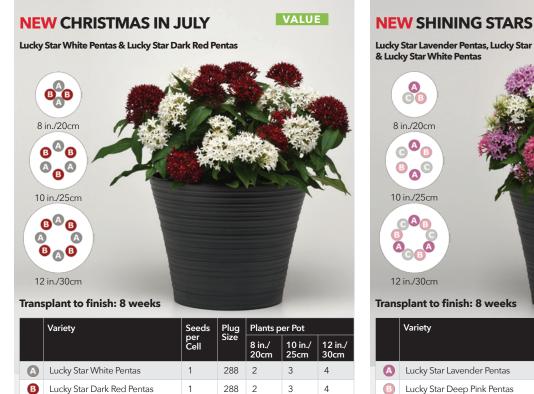

# Lucky Star Lavender Pentas, Lucky Star Deep Pink Pentas & Lucky Star White Pentas

Transplant to finish: 8 weeks

|   | Variety                     | Seeds       | Plug<br>Size | Plants per Pot |                 |                 |  |
|---|-----------------------------|-------------|--------------|----------------|-----------------|-----------------|--|
|   |                             | per<br>Cell |              | 8 in./<br>20cm | 10 in./<br>25cm | 12 in./<br>30cm |  |
| A | Lucky Star Lavender Pentas  | 1           | 288          | 1              | 2               | 3               |  |
| B | Lucky Star Deep Pink Pentas | 1           | 288          | 1              | 2               | 3               |  |
| C | Lucky Star White Pentas     | 1           | 288          | 1              | 2               | 3               |  |

**NEW STAR BRIGHT** 

Lucky Star Dark Red Pentas, Lucky Star Deep Pink Pentas & Lucky Star Lavender Pentas

PanAmerican Seed.

#### Transplant to finish: 8 weeks

|   | Variety                     | Seeds       | Plug | Plants per Pot |                 |                 |  |
|---|-----------------------------|-------------|------|----------------|-----------------|-----------------|--|
|   |                             | per<br>Cell | Size | 8 in./<br>20cm | 10 in./<br>25cm | 12 in./<br>30cm |  |
| A | Lucky Star Dark Red Pentas  | 1           | 288  | 1              | 2               | 3               |  |
| B | Lucky Star Deep Pink Pentas | 1           | 288  | 1              | 2               | 3               |  |
| G | Lucky Star Lavender Pentas  | 1           | 288  | 1              | 2               | 3               |  |

All varieties in each Plug & Play combo must be transplanted at the same time in order to finish at the same time. Sow dates may vary. NOTE: Individual varieties sold separately.