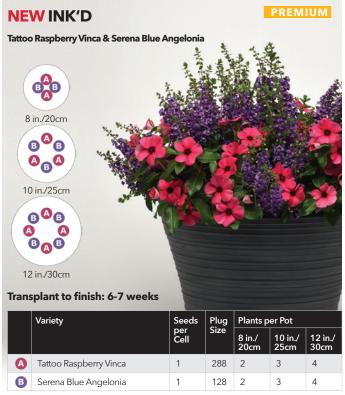

# VALUE

#### VALUE

#### **NEW AIRBRUSH'D**

Tattoo Raspberry Vinca, Titan Polka Dot Vinca & Titan Rose Halo Vinca

Transplant to finish: 6-7 weeks

| Γ |             |                        |                | Plug            | Plants p        |   |   |
|---|-------------|------------------------|----------------|-----------------|-----------------|---|---|
|   | per<br>Cell | Size                   | 8 in./<br>20cm | 10 in./<br>25cm | 12 in./<br>30cm |   |   |
|   |             | Tattoo Raspberry Vinca | 1              | 288             | 1               | 2 | 3 |
|   | B           | Titan Polka Dot Vinca  | 1              | 288             | 1               | 2 | 3 |
|   | C           | Titan Rose Halo Vinca  | 1              | 288             | 1               | 2 | 3 |