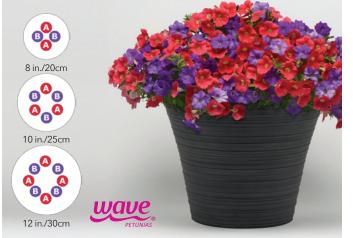

#### WAVE PLUG & PLAY COMBOS

Grow good-looking, well-balanced, all-Wave mixes in one pot...without a royalty! They're easy to make and easier to sell with recognized Wave branding. **p. 12-20** 

# seasonal selection guide

| COMBO NAME                     | PAGE | СОМВО ТҮРЕ                                   | SEASON        | PRICE POINT |
|--------------------------------|------|----------------------------------------------|---------------|-------------|
| Twinkle Twinkle                | 16   | Wave Plug & Play Combo                       | Spring        | Better      |
| Very Valentine                 | 12   | Wave Plug & Play Combo                       | Spring        | Better      |
| Paradise Island (Calibrachoa)  | 18   | Fuseables                                    | Spring        | Premium     |
| Poppin' in the Sun             | 19   | Plug & Play Combo                            | Spring        | Premium     |
| Coral Lights                   | 20   | Wave Plug & Play Combo                       | Spring        | Premium     |
| Fire N Nice                    | 19   | Wave Plug & Play Combo                       | Spring        | Premium     |
| Lemon Dream                    | 20   | Wave Plug & Play Combo                       | Spring        | Premium     |
| Puttin' on the Pink            | 19   | Wave Plug & Play Combo                       | Spring        | Premium     |
| Razzle Dazzle                  | 20   | Wave Plug & Play Combo                       | Spring        | Premium     |
| Royal Sparkler                 | 19   | Wave Plug & Play Combo                       | Spring        | Premium     |
| Chocolate Symphony (Coleus)    | 22   | Fuseables                                    | Spring/Summer | Value       |
| Under the Sun (Coleus)         | 22   | Fuseables                                    | Spring/Summer | Value       |
| Twisted Arrows (Juncus)        | 22   | Fuseables                                    | Spring/Summer | Value       |
| Twisted Dart (Juncus)          | 22   | Fuseables                                    | Spring/Summer | Value       |
| Cantina Heat                   | 23   | Plug & Play Combos with Vegetables and Herbs | Spring/Summer | Premium     |
| Foodie Blues                   | 23   | Plug & Play Combos with Vegetables and Herbs | Spring/Summer | Premium     |
| Italian Bistro                 | 23   | Plug & Play Combos with Vegetables and Herbs | Spring/Summer | Premium     |
| Lunch Date                     | 23   | Plug & Play Combos with Vegetables and Herbs | Spring/Summer | Premium     |
| NEW Christmas in July (Pentas) | 25   | Single-Species Plug & Play Combo             | Summer        | Value       |
| NEW Shining Stars (Pentas)     | 25   | Single-Species Plug & Play Combo             | Summer        | Value       |
| NEW Star Bright (Pentas)       | 25   | Single-Species Plug & Play Combo             | Summer        | Value       |
| NEW Airbrush'd (Vinca)         | 26   | Single-Species Plug & Play Combo             | Summer        | Value       |
| NEW Berry Burst (Vinca)        | 26   | Single-Species Plug & Play Combo             | Summer        | Value       |
| NEW Summer Smoothie (Vinca)    | 26   | Single-Species Plug & Play Combo             | Summer        | Value       |
| NEW Ink'd                      | 27   | Plug & Play Combo                            | Summer        | Premium     |
| NEW Peach Melba Parfait        | 27   | Plug & Play Combo                            | Summer        | Premium     |
| NEW Seaside Delight            | 27   | Plug & Play Combo                            | Summer        | Premium     |
| NEW Summer Candy               | 27   | Plug & Play Combo                            | Summer        | Premium     |
| NEW Berry Sparkler             | 28   | Plug & Play Combo                            | Summer        | Premium     |
| NEW Cherry Jam                 | 28   | Plug & Play Combo                            | Summer        | Premium     |
| NEW Sun Jewels                 | 28   | Plug & Play Combo                            | Summer        | Premium     |
| NEW Yellow Tambourine          | 28   | Plug & Play Combo                            | Summer        | Premium     |
| Amazon Rain Forest             | 30   | Plug & Play Combos with Perennials           | Summer        | Premium     |
| Bali Hai                       | 29   | Plug & Play Combos with Perennials           | Summer        | Premium     |
| Paris in Springtime            | 29   | Plug & Play Combos with Perennials           | Summer        | Premium     |
| Passion for Pompeii            | 30   | Plug & Play Combos with Perennials           | Summer        | Premium     |
| Roman Holiday                  | 29   | Plug & Play Combos with Perennials           | Summer        | Premium     |
| Sydney Sparkler                | 30   | Plug & Play Combos with Perennials           | Summer        | Premium     |
| Tuscan Sun                     | 29   | Plug & Play Combos with Perennials           | Summer        | Premium     |
| Very Vesuvius                  | 30   | Plug & Play Combos with Perennials           | Summer        | Premium     |