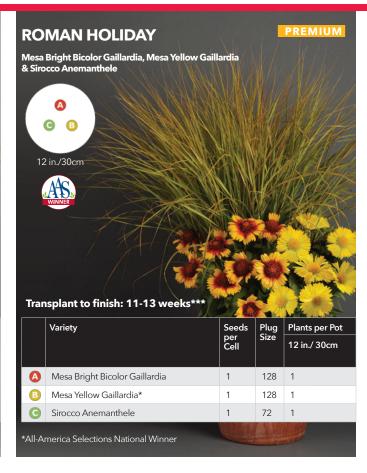

|        | SCAN SUN                         | Gaillardi   |      | PREMIUM        |
|--------|----------------------------------|-------------|------|----------------|
| & Siro | splant to finish: 11-13 weeks*** | Gaillardi   | a    |                |
|        | Variety                          | Seeds       | Plug | Plants per Pot |
|        |                                  | per<br>Cell | Size | 12 in./ 30cm   |
|        | Starship Scarlet Lobelia         | 1           | 72   | 1              |
| 8      | Mesa Bright Bicolor Gaillardia   | 1           | 128  | 1              |
| Θ      | Sirocco Anemanthele              | 1           | 72   | 1              |
|        |                                  | 1.23        |      |                |

\*\*\* Timing assumes correct daylength and active growing conditions. All varieties in each Plug & Play combo must be transplanted at the same time to finish at the same time. Sow times will vary. NOTE: Individual varieties sold separately.