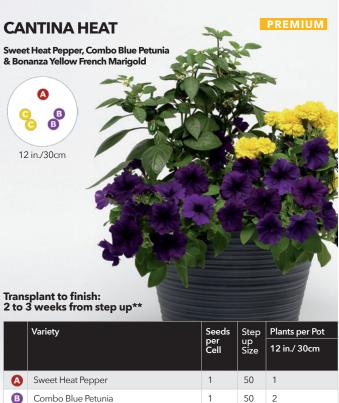

# seasonal selection guide

| COMBO NAME                     | PAGE | СОМВО ТҮРЕ                                   | SEASON        | PRICE POINT |
|--------------------------------|------|----------------------------------------------|---------------|-------------|
| Twinkle Twinkle                | 16   | Wave Plug & Play Combo                       | Spring        | Better      |
| Very Valentine                 | 12   | Wave Plug & Play Combo                       | Spring        | Better      |
| Paradise Island (Calibrachoa)  | 18   | Fuseables                                    | Spring        | Premium     |
| Poppin' in the Sun             | 19   | Plug & Play Combo                            | Spring        | Premium     |
| Coral Lights                   | 20   | Wave Plug & Play Combo                       | Spring        | Premium     |
| Fire N Nice                    | 19   | Wave Plug & Play Combo                       | Spring        | Premium     |
| Lemon Dream                    | 20   | Wave Plug & Play Combo                       | Spring        | Premium     |
| Puttin' on the Pink            | 19   | Wave Plug & Play Combo                       | Spring        | Premium     |
| Razzle Dazzle                  | 20   | Wave Plug & Play Combo                       | Spring        | Premium     |
| Royal Sparkler                 | 19   | Wave Plug & Play Combo                       | Spring        | Premium     |
| Chocolate Symphony (Coleus)    | 22   | Fuseables                                    | Spring/Summer | Value       |
| Under the Sun (Coleus)         | 22   | Fuseables                                    | Spring/Summer | Value       |
| Twisted Arrows (Juncus)        | 22   | Fuseables                                    | Spring/Summer | Value       |
| Twisted Dart (Juncus)          | 22   | Fuseables                                    | Spring/Summer | Value       |
| Cantina Heat                   | 23   | Plug & Play Combos with Vegetables and Herbs | Spring/Summer | Premium     |
| Foodie Blues                   | 23   | Plug & Play Combos with Vegetables and Herbs | Spring/Summer | Premium     |
| Italian Bistro                 | 23   | Plug & Play Combos with Vegetables and Herbs | Spring/Summer | Premium     |
| Lunch Date                     | 23   | Plug & Play Combos with Vegetables and Herbs | Spring/Summer | Premium     |
| NEW Christmas in July (Pentas) | 25   | Single-Species Plug & Play Combo             | Summer        | Value       |
| NEW Shining Stars (Pentas)     | 25   | Single-Species Plug & Play Combo             | Summer        | Value       |
| NEW Star Bright (Pentas)       | 25   | Single-Species Plug & Play Combo             | Summer        | Value       |
| NEW Airbrush'd (Vinca)         | 26   | Single-Species Plug & Play Combo             | Summer        | Value       |
| NEW Berry Burst (Vinca)        | 26   | Single-Species Plug & Play Combo             | Summer        | Value       |
| NEW Summer Smoothie (Vinca)    | 26   | Single-Species Plug & Play Combo             | Summer        | Value       |
| NEW Ink'd                      | 27   | Plug & Play Combo                            | Summer        | Premium     |
| NEW Peach Melba Parfait        | 27   | Plug & Play Combo                            | Summer        | Premium     |
| NEW Seaside Delight            | 27   | Plug & Play Combo                            | Summer        | Premium     |
| NEW Summer Candy               | 27   | Plug & Play Combo                            | Summer        | Premium     |
| NEW Berry Sparkler             | 28   | Plug & Play Combo                            | Summer        | Premium     |
| NEW Cherry Jam                 | 28   | Plug & Play Combo                            | Summer        | Premium     |
| NEW Sun Jewels                 | 28   | Plug & Play Combo                            | Summer        | Premium     |
| NEW Yellow Tambourine          | 28   | Plug & Play Combo                            | Summer        | Premium     |
| Amazon Rain Forest             | 30   | Plug & Play Combos with Perennials           | Summer        | Premium     |
| Bali Hai                       | 29   | Plug & Play Combos with Perennials           | Summer        | Premium     |
| Paris in Springtime            | 29   | Plug & Play Combos with Perennials           | Summer        | Premium     |
| Passion for Pompeii            | 30   | Plug & Play Combos with Perennials           | Summer        | Premium     |
| Roman Holiday                  | 29   | Plug & Play Combos with Perennials           | Summer        | Premium     |
| Sydney Sparkler                | 30   | Plug & Play Combos with Perennials           | Summer        | Premium     |
| Tuscan Sun                     | 29   | Plug & Play Combos with Perennials           | Summer        | Premium     |
| Very Vesuvius                  | 30   | Plug & Play Combos with Perennials           | Summer        | Premium     |