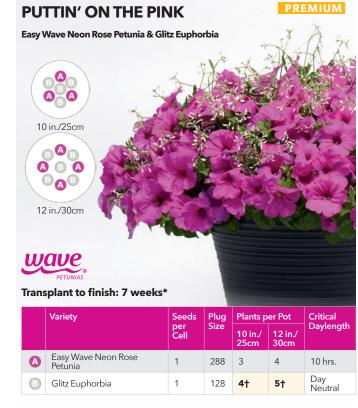

#### **ROYAL SPARKLER**

Glitz Euphorbia

#### PREMIUM

Day Neutral

4

Easy Wave Burgundy Velour Petunia, Easy Wave Silver Petunia & Glitz Euphorbia

\*Timing assumes the use of daylength extension or lighted plugs where needed, and active growing temperatures. †Note additional input needed in center of pot. All varieties in each Plug & Play combo must be transplanted at the same time in order to finish at the same time. Sow times will vary. NOTE: Individual varieties sold separately.

#### **CORAL LIGHTS**

Easy Wave Yellow Petunia, Shock Wave Coral Crush Petunia & Glitz Euphorbia

#### wave

Transplant to finish: 8 weeks\*

|   | Variety                           | Seeds       | Plug | Plants p        | er Pot          | Critical<br>Daylength |  |
|---|-----------------------------------|-------------|------|-----------------|-----------------|-----------------------|--|
|   |                                   | per<br>Cell | Size | 10 in./<br>25cm | 12 in./<br>30cm |                       |  |
| A | Easy Wave Yellow Petunia          | 1           | 288  | 2               | 3               | 10 hrs.               |  |
| B | Shock Wave Coral Crush<br>Petunia | 1           | 288  | 2               | 3               | 10 hrs.               |  |
| С | Glitz Euphorbia                   | 1           | 128  | 3†              | 4†              | Day<br>Neutral        |  |