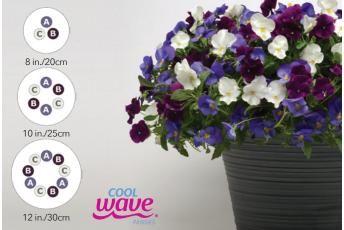

#### **COOL WAVE PLUG & PLAY COMBOS**

**NEW FOR 2019:** Stand way above the crowd in Spring and Fall with the *fastest-growing*, *longest-lasting*, *truly trailing pansy* adding a designer look to cool-season baskets and pots. **p. 8** 

#### **NEW OCEAN BREEZES**

Cool Wave Blue Skies Pansy, Cool Wave Purple Pansy & Cool Wave White Pansy

#### Transplant to finish: 7-8 weeks

|   | Variety                    | Seeds       | Plug<br>Size | Plants per Pot |                 |                 |  |
|---|----------------------------|-------------|--------------|----------------|-----------------|-----------------|--|
|   |                            | per<br>Cell |              | 8 in./<br>20cm | 10 in./<br>25cm | 12 in./<br>30cm |  |
| ( | Cool Wave Blue Skies Pansy | 1           | 128          | 1              | 2               | 3               |  |
| B | Cool Wave Purple Pansy     | 1           | 128          | 1              | 2               | 3               |  |
| C | Cool Wave White Pansy      | 1           | 128          | 1              | 2               | 3               |  |
|   |                            |             |              |                |                 |                 |  |