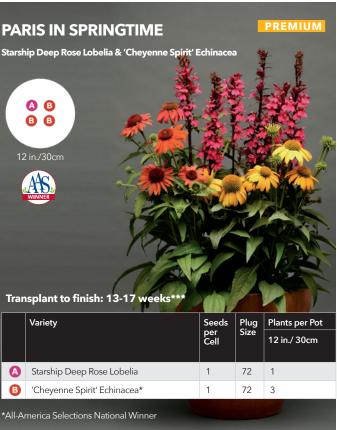

# seasonal selection guide

| COMBO NAME                     | PAGE | СОМВО ТҮРЕ                                   | SEASON        | PRICE POINT |
|--------------------------------|------|----------------------------------------------|---------------|-------------|
| Twinkle Twinkle                | 16   | Wave Plug & Play Combo                       | Spring        | Better      |
| Very Valentine                 | 12   | Wave Plug & Play Combo                       | Spring        | Better      |
| Paradise Island (Calibrachoa)  | 18   | Fuseables                                    | Spring        | Premium     |
| Poppin' in the Sun             | 19   | Plug & Play Combo                            | Spring        | Premium     |
| Coral Lights                   | 20   | Wave Plug & Play Combo                       | Spring        | Premium     |
| Fire N Nice                    | 19   | Wave Plug & Play Combo                       | Spring        | Premium     |
| Lemon Dream                    | 20   | Wave Plug & Play Combo                       | Spring        | Premium     |
| Puttin' on the Pink            | 19   | Wave Plug & Play Combo                       | Spring        | Premium     |
| Razzle Dazzle                  | 20   | Wave Plug & Play Combo                       | Spring        | Premium     |
| Royal Sparkler                 | 19   | Wave Plug & Play Combo                       | Spring        | Premium     |
| Chocolate Symphony (Coleus)    | 22   | Fuseables                                    | Spring/Summer | Value       |
| Under the Sun (Coleus)         | 22   | Fuseables                                    | Spring/Summer | Value       |
| Twisted Arrows (Juncus)        | 22   | Fuseables                                    | Spring/Summer | Value       |
| Twisted Dart (Juncus)          | 22   | Fuseables                                    | Spring/Summer | Value       |
| Cantina Heat                   | 23   | Plug & Play Combos with Vegetables and Herbs | Spring/Summer | Premium     |
| Foodie Blues                   | 23   | Plug & Play Combos with Vegetables and Herbs | Spring/Summer | Premium     |
| Italian Bistro                 | 23   | Plug & Play Combos with Vegetables and Herbs | Spring/Summer | Premium     |
| Lunch Date                     | 23   | Plug & Play Combos with Vegetables and Herbs | Spring/Summer | Premium     |
| NEW Christmas in July (Pentas) | 25   | Single-Species Plug & Play Combo             | Summer        | Value       |
| NEW Shining Stars (Pentas)     | 25   | Single-Species Plug & Play Combo             | Summer        | Value       |
| NEW Star Bright (Pentas)       | 25   | Single-Species Plug & Play Combo             | Summer        | Value       |
| NEW Airbrush'd (Vinca)         | 26   | Single-Species Plug & Play Combo             | Summer        | Value       |
| NEW Berry Burst (Vinca)        | 26   | Single-Species Plug & Play Combo             | Summer        | Value       |
| NEW Summer Smoothie (Vinca)    | 26   | Single-Species Plug & Play Combo             | Summer        | Value       |
| NEW Ink'd                      | 27   | Plug & Play Combo                            | Summer        | Premium     |
| NEW Peach Melba Parfait        | 27   | Plug & Play Combo                            | Summer        | Premium     |
| NEW Seaside Delight            | 27   | Plug & Play Combo                            | Summer        | Premium     |
| NEW Summer Candy               | 27   | Plug & Play Combo                            | Summer        | Premium     |
| NEW Berry Sparkler             | 28   | Plug & Play Combo                            | Summer        | Premium     |
| NEW Cherry Jam                 | 28   | Plug & Play Combo                            | Summer        | Premium     |
| NEW Sun Jewels                 | 28   | Plug & Play Combo                            | Summer        | Premium     |
| NEW Yellow Tambourine          | 28   | Plug & Play Combo                            | Summer        | Premium     |
| Amazon Rain Forest             | 30   | Plug & Play Combos with Perennials           | Summer        | Premium     |
| Bali Hai                       | 29   | Plug & Play Combos with Perennials           | Summer        | Premium     |
| Paris in Springtime            | 29   | Plug & Play Combos with Perennials           | Summer        | Premium     |
| Passion for Pompeii            | 30   | Plug & Play Combos with Perennials           | Summer        | Premium     |
| Roman Holiday                  | 29   | Plug & Play Combos with Perennials           | Summer        | Premium     |
| Sydney Sparkler                | 30   | Plug & Play Combos with Perennials           | Summer        | Premium     |
| Tuscan Sun                     | 29   | Plug & Play Combos with Perennials           | Summer        | Premium     |
| Very Vesuvius                  | 30   | Plug & Play Combos with Perennials           | Summer        | Premium     |