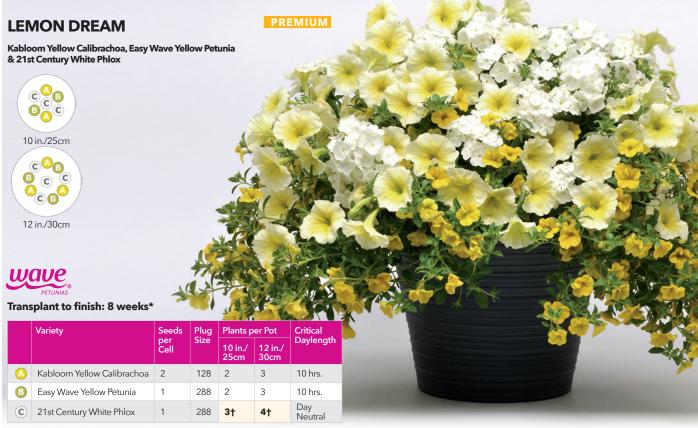

#### **RAZZLE DAZZLE**

PREMIUM

#### PREMIUM

Combo Blue Calibrachoa, Easy Wave Pink Passion Petunia & Quartz XP Burgundy with Eye Verbena

|   | Variety                                | Seeds       | Plug | Plants p        | er Pot          | Critical<br>Daylength |  |
|---|----------------------------------------|-------------|------|-----------------|-----------------|-----------------------|--|
|   |                                        | per<br>Cell | Size | 10 in./<br>25cm | 12 in./<br>30cm | Daylength             |  |
| A | Combo Blue Calibrachoa                 | 2           | 128  | 2               | 3               | 10 hrs.               |  |
| B | Easy Wave Pink Passion<br>Petunia      | 1           | 288  | 2               | 3               | 10 hrs.               |  |
| G | Quartz XP Burgundy with Eye<br>Verbena | 1           | 288  | 3†              | 4†              |                       |  |
|   |                                        |             |      |                 |                 |                       |  |

Shear Calibrachoa plug.

Shear Calibrachoa plug.

\*Timing assumes the use of daylength extension or lighted plugs where needed, and active growing temperatures. †Note additional input needed in center of pot. All varieties in each Plug & Play combo must be transplanted at the same time in order to finish at the same time. Sow times may vary. NOTE: Individual varieties sold separately.