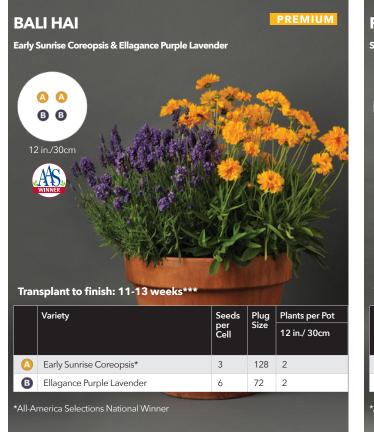

# seasonal selection guide

| COMBO NAME                     | PAGE | СОМВО ТҮРЕ                                   | SEASON        | PRICE POINT |
|--------------------------------|------|----------------------------------------------|---------------|-------------|
| Twinkle Twinkle                | 16   | Wave Plug & Play Combo                       | Spring        | Better      |
| Very Valentine                 | 12   | Wave Plug & Play Combo                       | Spring        | Better      |
| Paradise Island (Calibrachoa)  | 18   | Fuseables                                    | Spring        | Premium     |
| Poppin' in the Sun             | 19   | Plug & Play Combo                            | Spring        | Premium     |
| Coral Lights                   | 20   | Wave Plug & Play Combo                       | Spring        | Premium     |
| Fire N Nice                    | 19   | Wave Plug & Play Combo                       | Spring        | Premium     |
| Lemon Dream                    | 20   | Wave Plug & Play Combo                       | Spring        | Premium     |
| Puttin' on the Pink            | 19   | Wave Plug & Play Combo                       | Spring        | Premium     |
| Razzle Dazzle                  | 20   | Wave Plug & Play Combo                       | Spring        | Premium     |
| Royal Sparkler                 | 19   | Wave Plug & Play Combo                       | Spring        | Premium     |
| Chocolate Symphony (Coleus)    | 22   | Fuseables                                    | Spring/Summer | Value       |
| Under the Sun (Coleus)         | 22   | Fuseables                                    | Spring/Summer | Value       |
| Twisted Arrows (Juncus)        | 22   | Fuseables                                    | Spring/Summer | Value       |
| Twisted Dart (Juncus)          | 22   | Fuseables                                    | Spring/Summer | Value       |
| Cantina Heat                   | 23   | Plug & Play Combos with Vegetables and Herbs | Spring/Summer | Premium     |
| Foodie Blues                   | 23   | Plug & Play Combos with Vegetables and Herbs | Spring/Summer | Premium     |
| Italian Bistro                 | 23   | Plug & Play Combos with Vegetables and Herbs | Spring/Summer | Premium     |
| Lunch Date                     | 23   | Plug & Play Combos with Vegetables and Herbs | Spring/Summer | Premium     |
| NEW Christmas in July (Pentas) | 25   | Single-Species Plug & Play Combo             | Summer        | Value       |
| NEW Shining Stars (Pentas)     | 25   | Single-Species Plug & Play Combo             | Summer        | Value       |
| NEW Star Bright (Pentas)       | 25   | Single-Species Plug & Play Combo             | Summer        | Value       |
| NEW Airbrush'd (Vinca)         | 26   | Single-Species Plug & Play Combo             | Summer        | Value       |
| NEW Berry Burst (Vinca)        | 26   | Single-Species Plug & Play Combo             | Summer        | Value       |
| NEW Summer Smoothie (Vinca)    | 26   | Single-Species Plug & Play Combo             | Summer        | Value       |
| NEW Ink'd                      | 27   | Plug & Play Combo                            | Summer        | Premium     |
| NEW Peach Melba Parfait        | 27   | Plug & Play Combo                            | Summer        | Premium     |
| NEW Seaside Delight            | 27   | Plug & Play Combo                            | Summer        | Premium     |
| NEW Summer Candy               | 27   | Plug & Play Combo                            | Summer        | Premium     |
| NEW Berry Sparkler             | 28   | Plug & Play Combo                            | Summer        | Premium     |
| NEW Cherry Jam                 | 28   | Plug & Play Combo                            | Summer        | Premium     |
| NEW Sun Jewels                 | 28   | Plug & Play Combo                            | Summer        | Premium     |
| NEW Yellow Tambourine          | 28   | Plug & Play Combo                            | Summer        | Premium     |
| Amazon Rain Forest             | 30   | Plug & Play Combos with Perennials           | Summer        | Premium     |
| Bali Hai                       | 29   | Plug & Play Combos with Perennials           | Summer        | Premium     |
| Paris in Springtime            | 29   | Plug & Play Combos with Perennials           | Summer        | Premium     |
| Passion for Pompeii            | 30   | Plug & Play Combos with Perennials           | Summer        | Premium     |
| Roman Holiday                  | 29   | Plug & Play Combos with Perennials           | Summer        | Premium     |
| Sydney Sparkler                | 30   | Plug & Play Combos with Perennials           | Summer        | Premium     |
| Tuscan Sun                     | 29   | Plug & Play Combos with Perennials           | Summer        | Premium     |
| Very Vesuvius                  | 30   | Plug & Play Combos with Perennials           | Summer        | Premium     |