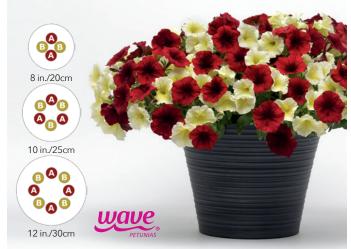

#### SWEETHEART

BAB

8 in./20cm

**8**8

10 in./25cm

BAB

BAB

12 in./30cm

Variety

Easy Wave Red Velour Petunia

Easy Wave Pink Passion Petunia

A

Transplant to finish: 7 weeks\*

A

A

B

Easy Wave Red Velour Petunia & Easy Wave Pink Passion Petunia