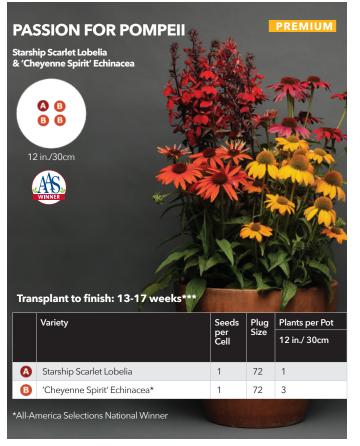

# seasonal selection guide

| COMBO NAME                     | PAGE | СОМВО ТҮРЕ                                   | SEASON        | PRICE POINT |
|--------------------------------|------|----------------------------------------------|---------------|-------------|
| Twinkle Twinkle                | 16   | Wave Plug & Play Combo                       | Spring        | Better      |
| Very Valentine                 | 12   | Wave Plug & Play Combo                       | Spring        | Better      |
| Paradise Island (Calibrachoa)  | 18   | Fuseables                                    | Spring        | Premium     |
| Poppin' in the Sun             | 19   | Plug & Play Combo                            | Spring        | Premium     |
| Coral Lights                   | 20   | Wave Plug & Play Combo                       | Spring        | Premium     |
| Fire N Nice                    | 19   | Wave Plug & Play Combo                       | Spring        | Premium     |
| Lemon Dream                    | 20   | Wave Plug & Play Combo                       | Spring        | Premium     |
| Puttin' on the Pink            | 19   | Wave Plug & Play Combo                       | Spring        | Premium     |
| Razzle Dazzle                  | 20   | Wave Plug & Play Combo                       | Spring        | Premium     |
| Royal Sparkler                 | 19   | Wave Plug & Play Combo                       | Spring        | Premium     |
| Chocolate Symphony (Coleus)    | 22   | Fuseables                                    | Spring/Summer | Value       |
| Under the Sun (Coleus)         | 22   | Fuseables                                    | Spring/Summer | Value       |
| Twisted Arrows (Juncus)        | 22   | Fuseables                                    | Spring/Summer | Value       |
| Twisted Dart (Juncus)          | 22   | Fuseables                                    | Spring/Summer | Value       |
| Cantina Heat                   | 23   | Plug & Play Combos with Vegetables and Herbs | Spring/Summer | Premium     |
| Foodie Blues                   | 23   | Plug & Play Combos with Vegetables and Herbs | Spring/Summer | Premium     |
| Italian Bistro                 | 23   | Plug & Play Combos with Vegetables and Herbs | Spring/Summer | Premium     |
| Lunch Date                     | 23   | Plug & Play Combos with Vegetables and Herbs | Spring/Summer | Premium     |
| NEW Christmas in July (Pentas) | 25   | Single-Species Plug & Play Combo             | Summer        | Value       |
| NEW Shining Stars (Pentas)     | 25   | Single-Species Plug & Play Combo             | Summer        | Value       |
| NEW Star Bright (Pentas)       | 25   | Single-Species Plug & Play Combo             | Summer        | Value       |
| NEW Airbrush'd (Vinca)         | 26   | Single-Species Plug & Play Combo             | Summer        | Value       |
| NEW Berry Burst (Vinca)        | 26   | Single-Species Plug & Play Combo             | Summer        | Value       |
| NEW Summer Smoothie (Vinca)    | 26   | Single-Species Plug & Play Combo             | Summer        | Value       |
| NEW Ink'd                      | 27   | Plug & Play Combo                            | Summer        | Premium     |
| NEW Peach Melba Parfait        | 27   | Plug & Play Combo                            | Summer        | Premium     |
| NEW Seaside Delight            | 27   | Plug & Play Combo                            | Summer        | Premium     |
| NEW Summer Candy               | 27   | Plug & Play Combo                            | Summer        | Premium     |
| NEW Berry Sparkler             | 28   | Plug & Play Combo                            | Summer        | Premium     |
| NEW Cherry Jam                 | 28   | Plug & Play Combo                            | Summer        | Premium     |
| NEW Sun Jewels                 | 28   | Plug & Play Combo                            | Summer        | Premium     |
| NEW Yellow Tambourine          | 28   | Plug & Play Combo                            | Summer        | Premium     |
| Amazon Rain Forest             | 30   | Plug & Play Combos with Perennials           | Summer        | Premium     |
| Bali Hai                       | 29   | Plug & Play Combos with Perennials           | Summer        | Premium     |
| Paris in Springtime            | 29   | Plug & Play Combos with Perennials           | Summer        | Premium     |
| Passion for Pompeii            | 30   | Plug & Play Combos with Perennials           | Summer        | Premium     |
| Roman Holiday                  | 29   | Plug & Play Combos with Perennials           | Summer        | Premium     |
| Sydney Sparkler                | 30   | Plug & Play Combos with Perennials           | Summer        | Premium     |
| Tuscan Sun                     | 29   | Plug & Play Combos with Perennials           | Summer        | Premium     |
| Very Vesuvius                  | 30   | Plug & Play Combos with Perennials           | Summer        | Premium     |