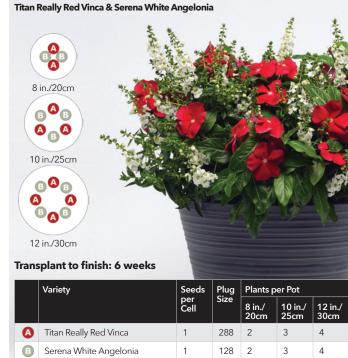

12 in./30cm

Transplant to finish: 6-7 weeks

|   | Variety                   | Seeds       | Plug | Plants per Pot |                 |                 |  |
|---|---------------------------|-------------|------|----------------|-----------------|-----------------|--|
|   |                           | per<br>Cell | Size | 8 in./<br>20cm | 10 in./<br>25cm | 12 in./<br>30cm |  |
| A | Titan Really Red Vinca    | 1           | 288  | 1              | 2               | 3               |  |
| B | Tattoo Black Cherry Vinca | 1           | 288  | 1              | 2               | 3               |  |
| C | Titan Rose Halo Vinca     | 1           | 288  | 1              | 2               | 3               |  |