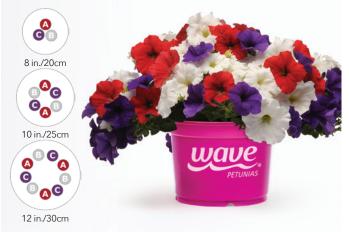

#### THE FLAG

BETTER

BETTER

Easy Wave Red Improved Petunia, Easy Wave White Petunia & Easy Wave Blue Petunia

#### Transplant to finish: 7 weeks\*

| Variety |                                   | Seeds       | Plug<br>Size | Plants p       | er Pot          | Critical        |           |  |
|---------|-----------------------------------|-------------|--------------|----------------|-----------------|-----------------|-----------|--|
|         |                                   | per<br>Cell |              | 8 in./<br>20cm | 10 in./<br>25cm | 12 in./<br>30cm | Daylength |  |
| (4)     | Easy Wave Red<br>Improved Petunia | 1           | 288          | 1              | 2               | 3               | 10 hrs.   |  |
| B       | Easy Wave White<br>Petunia        | 1           | 288          | 1              | 2               | 3               | 10 hrs.   |  |
| G       | Easy Wave Blue<br>Petunia         | 1           | 288          | 1              | 2               | 3               | 10.5 hrs. |  |