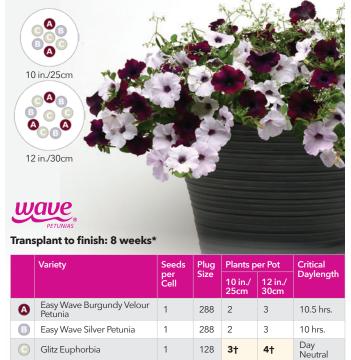

**SUBTLE PERFECTION** 

BETTER

Critical Daylength

11 hrs.

10 hrs.

BETTER

wave

Seeds

#### Transplant to finish: 7 weeks\*

|    | Variety                           | Seeds       | Plug<br>Size | Plants p       | Critical        |                 |           |
|----|-----------------------------------|-------------|--------------|----------------|-----------------|-----------------|-----------|
|    |                                   | per<br>Cell |              | 8 in./<br>20cm | 10 in./<br>25cm | 12 in./<br>30cm | Daylength |
| () | Easy Wave Pink<br>Passion Petunia | 1           | 288          | 1              | 2               | 3               | 10 hrs.   |
| B  | Easy Wave Silver<br>Petunia       | 1           | 288          | 1              | 2               | 3               | 10 hrs.   |
| G  | Shock Wave Deep<br>Purple Petunia | 1           | 288          | 1              | 2               | 3               | 10.5 hrs. |