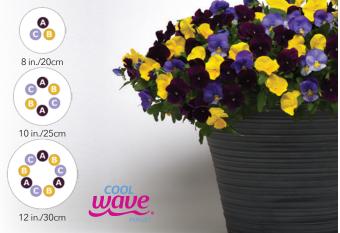

#### **NEW PURPLE SUNSET**

BETTER

G

BETTER

Cool Wave Purple Pansy, Cool Wave Golden Yellow Pansy & Cool Wave Blue Skies Pansy

#### Transplant to finish: 7-8 weeks

|   | Variety                       | Seeds       | Plug | Plants per Pot |                 |                 |  |
|---|-------------------------------|-------------|------|----------------|-----------------|-----------------|--|
|   |                               | per<br>Cell | Size | 8 in./<br>20cm | 10 in./<br>25cm | 12 in./<br>30cm |  |
| A | Cool Wave Purple Pansy        | 1           | 128  | 1              | 2               | 3               |  |
| B | Cool Wave Golden Yellow Pansy | 1           | 128  | 1              | 2               | 3               |  |
| C | Cool Wave Blue Skies Pansy    | 1           | 128  | 1              | 2               | 3               |  |