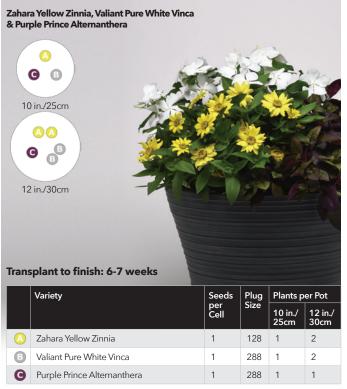

#### Transplant to finish: 7 weeks Variety Plug Size Plants per Pot Seeds per Cell 12 in./ 10 in./ 30cm Α Serena Blue Angelonia 1 128 2 B Zahara Yellow Zinnia 1 288 1 2 Θ Purple Flash Ornamental Pepper 105 1 1 1