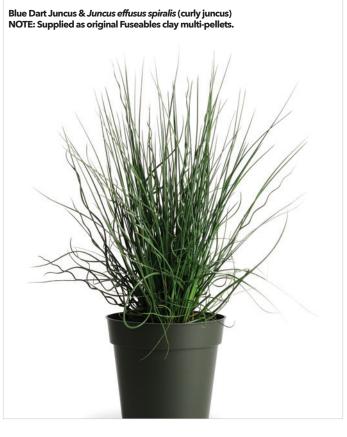

#### **FUSEABLES TWISTED DART**

VALUE

VALUE

Blue Arrows Juncus & *Juncus effusus spiralis* (curly juncus) NOTE: Supplied as original Fuseables clay multi-pellets.

**FUSEABLES TWISTED ARROWS** 