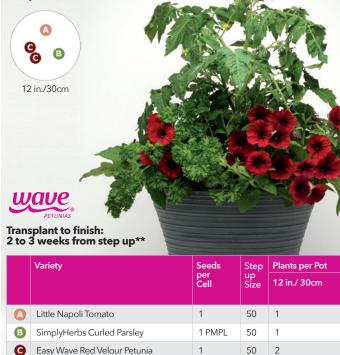

#### **ITALIAN BISTRO**

Little Napoli Tomato, SimplyHerbs™ Curled Parsley & Easy Wave Red Velour Petunia