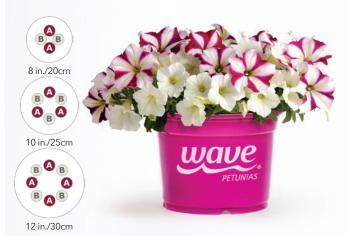

#### WAVE PLUG & PLAY COMBOS

Grow good-looking, well-balanced, all-Wave mixes in one pot...without a royalty! They're easy to make and easier to sell with recognized Wave branding. **p. 12-20** 

# seasonal selection guide

| COMBO NAME                     | PAGE | СОМВО ТҮРЕ                                   | SEASON        | PRICE POINT |
|--------------------------------|------|----------------------------------------------|---------------|-------------|
| Twinkle Twinkle                | 16   | Wave Plug & Play Combo                       | Spring        | Better      |
| Very Valentine                 | 12   | Wave Plug & Play Combo                       | Spring        | Better      |
| Paradise Island (Calibrachoa)  | 18   | Fuseables                                    | Spring        | Premium     |
| Poppin' in the Sun             | 19   | Plug & Play Combo                            | Spring        | Premium     |
| Coral Lights                   | 20   | Wave Plug & Play Combo                       | Spring        | Premium     |
| Fire N Nice                    | 19   | Wave Plug & Play Combo                       | Spring        | Premium     |
| Lemon Dream                    | 20   | Wave Plug & Play Combo                       | Spring        | Premium     |
| Puttin' on the Pink            | 19   | Wave Plug & Play Combo                       | Spring        | Premium     |
| Razzle Dazzle                  | 20   | Wave Plug & Play Combo                       | Spring        | Premium     |
| Royal Sparkler                 | 19   | Wave Plug & Play Combo                       | Spring        | Premium     |
| Chocolate Symphony (Coleus)    | 22   | Fuseables                                    | Spring/Summer | Value       |
| Under the Sun (Coleus)         | 22   | Fuseables                                    | Spring/Summer | Value       |
| Twisted Arrows (Juncus)        | 22   | Fuseables                                    | Spring/Summer | Value       |
| Twisted Dart (Juncus)          | 22   | Fuseables                                    | Spring/Summer | Value       |
| Cantina Heat                   | 23   | Plug & Play Combos with Vegetables and Herbs | Spring/Summer | Premium     |
| Foodie Blues                   | 23   | Plug & Play Combos with Vegetables and Herbs | Spring/Summer | Premium     |
| Italian Bistro                 | 23   | Plug & Play Combos with Vegetables and Herbs | Spring/Summer | Premium     |
| Lunch Date                     | 23   | Plug & Play Combos with Vegetables and Herbs | Spring/Summer | Premium     |
| NEW Christmas in July (Pentas) | 25   | Single-Species Plug & Play Combo             | Summer        | Value       |
| NEW Shining Stars (Pentas)     | 25   | Single-Species Plug & Play Combo             | Summer        | Value       |
| NEW Star Bright (Pentas)       | 25   | Single-Species Plug & Play Combo             | Summer        | Value       |
| NEW Airbrush'd (Vinca)         | 26   | Single-Species Plug & Play Combo             | Summer        | Value       |
| NEW Berry Burst (Vinca)        | 26   | Single-Species Plug & Play Combo             | Summer        | Value       |
| NEW Summer Smoothie (Vinca)    | 26   | Single-Species Plug & Play Combo             | Summer        | Value       |
| NEW Ink'd                      | 27   | Plug & Play Combo                            | Summer        | Premium     |
| NEW Peach Melba Parfait        | 27   | Plug & Play Combo                            | Summer        | Premium     |
| NEW Seaside Delight            | 27   | Plug & Play Combo                            | Summer        | Premium     |
| NEW Summer Candy               | 27   | Plug & Play Combo                            | Summer        | Premium     |
| NEW Berry Sparkler             | 28   | Plug & Play Combo                            | Summer        | Premium     |
| NEW Cherry Jam                 | 28   | Plug & Play Combo                            | Summer        | Premium     |
| NEW Sun Jewels                 | 28   | Plug & Play Combo                            | Summer        | Premium     |
| NEW Yellow Tambourine          | 28   | Plug & Play Combo                            | Summer        | Premium     |
| Amazon Rain Forest             | 30   | Plug & Play Combos with Perennials           | Summer        | Premium     |
| Bali Hai                       | 29   | Plug & Play Combos with Perennials           | Summer        | Premium     |
| Paris in Springtime            | 29   | Plug & Play Combos with Perennials           | Summer        | Premium     |
| Passion for Pompeii            | 30   | Plug & Play Combos with Perennials           | Summer        | Premium     |
| Roman Holiday                  | 29   | Plug & Play Combos with Perennials           | Summer        | Premium     |
| Sydney Sparkler                | 30   | Plug & Play Combos with Perennials           | Summer        | Premium     |
| Tuscan Sun                     | 29   | Plug & Play Combos with Perennials           | Summer        | Premium     |
| Very Vesuvius                  | 30   | Plug & Play Combos with Perennials           | Summer        | Premium     |