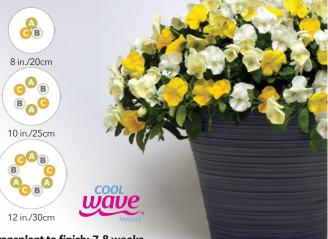

#### **NEW YELLOW HEAVEN**

#### BETTER

Cool Wave Lemon Improved Pansy, Cool Wave White Pansy & Cool Wave Golden Yellow Pansy

#### Transplant to finish: 7-8 weeks

|   | Variety                           | Seeds       | Plug | Plants per Pot |                 |                 |  |
|---|-----------------------------------|-------------|------|----------------|-----------------|-----------------|--|
|   |                                   | per<br>Cell | Size | 8 in./<br>20cm | 10 in./<br>25cm | 12 in./<br>30cm |  |
|   | Cool Wave Lemon Improved<br>Pansy | 1           | 128  | 1              | 2               | 3               |  |
| B | Cool Wave White Pansy             | 1           | 128  | 1              | 2               | 3               |  |
| С | Cool Wave Golden Yellow Pansy     | 1           | 128  | 1              | 2               | 3               |  |