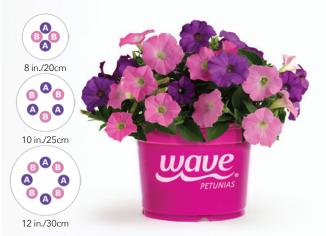

#### SWEETHEART

BAB

8 in./20cm

**8**8

10 in./25cm

BAB

BAB

12 in./30cm

Variety

Easy Wave Red Velour Petunia

Easy Wave Pink Passion Petunia

A

Transplant to finish: 7 weeks\*

A

A

B

Easy Wave Red Velour Petunia & Easy Wave Pink Passion Petunia