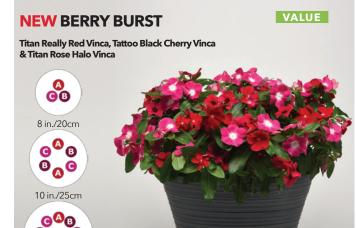

#### **NEW AIRBRUSH'D**

Tattoo Raspberry Vinca, Titan Polka Dot Vinca & Titan Rose Halo Vinca

Transplant to finish: 6-7 weeks

| Γ |             |                        |                | Plug            | Plants p        |   |   |
|---|-------------|------------------------|----------------|-----------------|-----------------|---|---|
|   | per<br>Cell | Size                   | 8 in./<br>20cm | 10 in./<br>25cm | 12 in./<br>30cm |   |   |
|   |             | Tattoo Raspberry Vinca | 1              | 288             | 1               | 2 | 3 |
|   | B           | Titan Polka Dot Vinca  | 1              | 288             | 1               | 2 | 3 |
|   | C           | Titan Rose Halo Vinca  | 1              | 288             | 1               | 2 | 3 |

12 in./30cm

Transplant to finish: 6-7 weeks

|   | Variety                   | Seeds       | Plug | Plants per Pot |                 |                 |  |
|---|---------------------------|-------------|------|----------------|-----------------|-----------------|--|
|   |                           | per<br>Cell | Size | 8 in./<br>20cm | 10 in./<br>25cm | 12 in./<br>30cm |  |
| A | Titan Really Red Vinca    | 1           | 288  | 1              | 2               | 3               |  |
| B | Tattoo Black Cherry Vinca | 1           | 288  | 1              | 2               | 3               |  |
| C | Titan Rose Halo Vinca     | 1           | 288  | 1              | 2               | 3               |  |