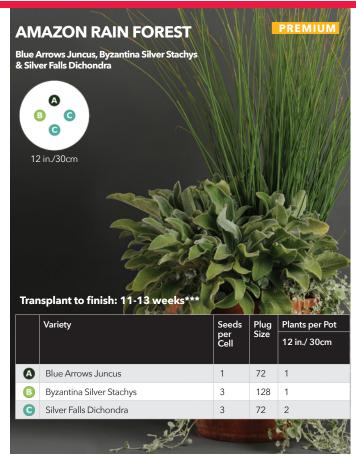

# seasonal selection guide

| COMBO NAME                     | PAGE | СОМВО ТҮРЕ                                   | SEASON        | PRICE POINT |
|--------------------------------|------|----------------------------------------------|---------------|-------------|
| Twinkle Twinkle                | 16   | Wave Plug & Play Combo                       | Spring        | Better      |
| Very Valentine                 | 12   | Wave Plug & Play Combo                       | Spring        | Better      |
| Paradise Island (Calibrachoa)  | 18   | Fuseables                                    | Spring        | Premium     |
| Poppin' in the Sun             | 19   | Plug & Play Combo                            | Spring        | Premium     |
| Coral Lights                   | 20   | Wave Plug & Play Combo                       | Spring        | Premium     |
| Fire N Nice                    | 19   | Wave Plug & Play Combo                       | Spring        | Premium     |
| Lemon Dream                    | 20   | Wave Plug & Play Combo                       | Spring        | Premium     |
| Puttin' on the Pink            | 19   | Wave Plug & Play Combo                       | Spring        | Premium     |
| Razzle Dazzle                  | 20   | Wave Plug & Play Combo                       | Spring        | Premium     |
| Royal Sparkler                 | 19   | Wave Plug & Play Combo                       | Spring        | Premium     |
| Chocolate Symphony (Coleus)    | 22   | Fuseables                                    | Spring/Summer | Value       |
| Under the Sun (Coleus)         | 22   | Fuseables                                    | Spring/Summer | Value       |
| Twisted Arrows (Juncus)        | 22   | Fuseables                                    | Spring/Summer | Value       |
| Twisted Dart (Juncus)          | 22   | Fuseables                                    | Spring/Summer | Value       |
| Cantina Heat                   | 23   | Plug & Play Combos with Vegetables and Herbs | Spring/Summer | Premium     |
| Foodie Blues                   | 23   | Plug & Play Combos with Vegetables and Herbs | Spring/Summer | Premium     |
| Italian Bistro                 | 23   | Plug & Play Combos with Vegetables and Herbs | Spring/Summer | Premium     |
| Lunch Date                     | 23   | Plug & Play Combos with Vegetables and Herbs | Spring/Summer | Premium     |
| NEW Christmas in July (Pentas) | 25   | Single-Species Plug & Play Combo             | Summer        | Value       |
| NEW Shining Stars (Pentas)     | 25   | Single-Species Plug & Play Combo             | Summer        | Value       |
| NEW Star Bright (Pentas)       | 25   | Single-Species Plug & Play Combo             | Summer        | Value       |
| NEW Airbrush'd (Vinca)         | 26   | Single-Species Plug & Play Combo             | Summer        | Value       |
| NEW Berry Burst (Vinca)        | 26   | Single-Species Plug & Play Combo             | Summer        | Value       |
| NEW Summer Smoothie (Vinca)    | 26   | Single-Species Plug & Play Combo             | Summer        | Value       |
| NEW Ink'd                      | 27   | Plug & Play Combo                            | Summer        | Premium     |
| NEW Peach Melba Parfait        | 27   | Plug & Play Combo                            | Summer        | Premium     |
| NEW Seaside Delight            | 27   | Plug & Play Combo                            | Summer        | Premium     |
| NEW Summer Candy               | 27   | Plug & Play Combo                            | Summer        | Premium     |
| NEW Berry Sparkler             | 28   | Plug & Play Combo                            | Summer        | Premium     |
| NEW Cherry Jam                 | 28   | Plug & Play Combo                            | Summer        | Premium     |
| NEW Sun Jewels                 | 28   | Plug & Play Combo                            | Summer        | Premium     |
| NEW Yellow Tambourine          | 28   | Plug & Play Combo                            | Summer        | Premium     |
| Amazon Rain Forest             | 30   | Plug & Play Combos with Perennials           | Summer        | Premium     |
| Bali Hai                       | 29   | Plug & Play Combos with Perennials           | Summer        | Premium     |
| Paris in Springtime            | 29   | Plug & Play Combos with Perennials           | Summer        | Premium     |
| Passion for Pompeii            | 30   | Plug & Play Combos with Perennials           | Summer        | Premium     |
| Roman Holiday                  | 29   | Plug & Play Combos with Perennials           | Summer        | Premium     |
| Sydney Sparkler                | 30   | Plug & Play Combos with Perennials           | Summer        | Premium     |
| Tuscan Sun                     | 29   | Plug & Play Combos with Perennials           | Summer        | Premium     |
| Very Vesuvius                  | 30   | Plug & Play Combos with Perennials           | Summer        | Premium     |