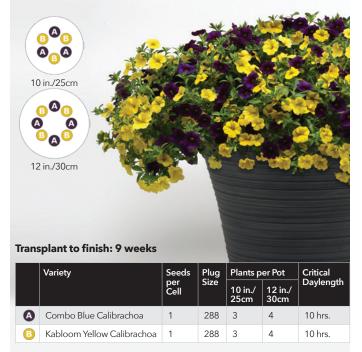

#### **POPPIN' IN THE SUN**

Combo Blue Calibrachoa & Kabloom Yellow Calibrachoa

PREMIUM

1

128 3