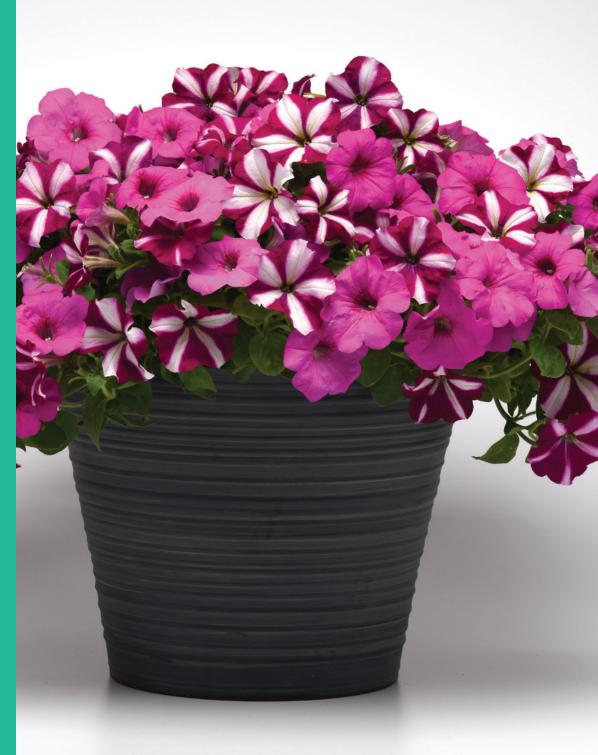

#### **FUSEABLES WINE COOLER**

VALUE

wave

PANSIES

 ${\tt Sorbet}^{*}\,{\tt Midnight\,Glow\,Viola\,\&\,Clear\,Crystal^{*}\,{\tt Purple\,Shades\,Alyssum}$ 

NEW Ocean Breezes - A Cool Wave Plug & Play Combo

Grow cool for best finish.