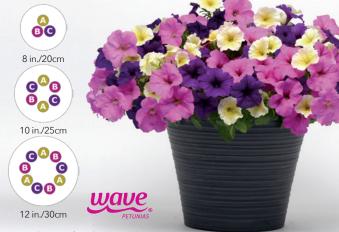

#### MAD ABOUT RED

BETTER

Easy Wave Red Velour Petunia & Easy Wave Yellow Petunia

Transplant to finish: 7 weeks\*

|   | Variety                         | Seeds       | Plug<br>Size | Plants p       | Critical        |                 |           |
|---|---------------------------------|-------------|--------------|----------------|-----------------|-----------------|-----------|
|   |                                 | per<br>Cell |              | 8 in./<br>20cm | 10 in./<br>25cm | 12 in./<br>30cm | Daylength |
| A | Easy Wave Red<br>Velour Petunia | 1           | 288          | 2              | 3               | 4               | 11 hrs.   |
| B | Easy Wave Yellow<br>Petunia     | 1           | 288          | 2              | 3               | 4               | 10 hrs.   |