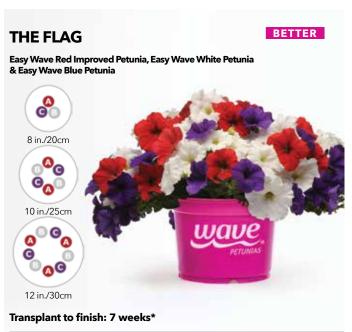

Shock Wave Coconut Petunia

❸

Shock Wave Denim Petunia

Shock Wave Red

|   | Variety                           | Seeds<br>per<br>Cell | Plug<br>Size | Plants per Pot |                 |                 | Critical  |
|---|-----------------------------------|----------------------|--------------|----------------|-----------------|-----------------|-----------|
|   |                                   |                      |              | 8 in./<br>20cm | 10 in./<br>25cm | 12 in./<br>30cm | Daylength |
| Ø | Easy Wave Red<br>Improved Petunia | 1                    | 288          | 1              | 2               | 3               | 10 hrs.   |
| 0 | Easy Wave White<br>Petunia        | 1                    | 288          | 1              | 2               | 3               | 10 hrs.   |
| G | Easy Wave Blue<br>Petunia         | 1                    | 288          | 1              | 2               | 3               | 10.5 hrs. |