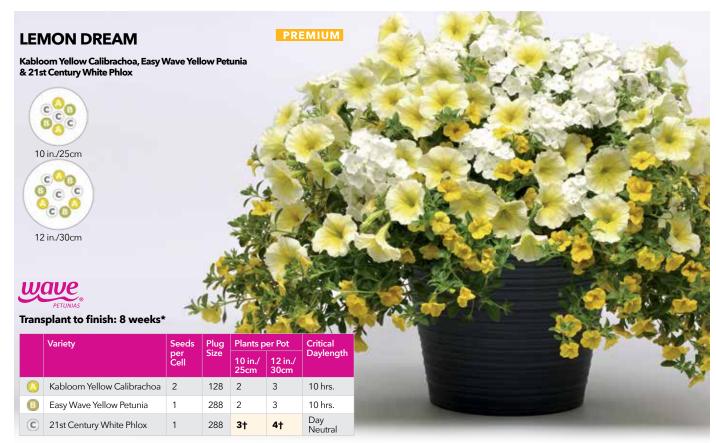

Shades Petunia

(3)

PREMIUM

12 in.

10.5 hrs.

10 hrs.

<sup>\*</sup>Timing assumes the use of daylength extension or lighted plugs where needed, and active growing temperatures. †Note additional input needed in center of pot. All varieties in each Plug & Play combo must be transplanted at the same time in order to finish at the same time. Sow times will vary. NOTE: Individual varieties sold separately.