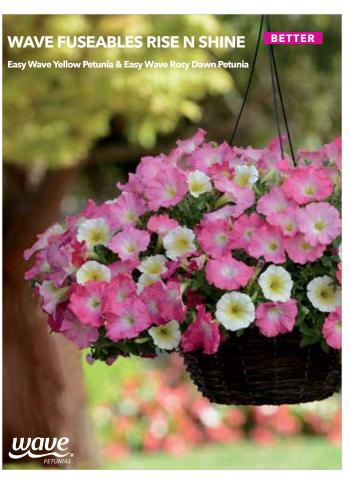

### BETTER **ROSY KISSES** Easy Wave Yellow Petunia, Easy Wave Rosy Dawn Petunia & Shock Wave Deep Purple Petunia **89** 8 in./20cm O<sub>O</sub>O 10 in./25cm **G**AB O B wave 12 in./30cm Transplant to finish: 7 weeks\*