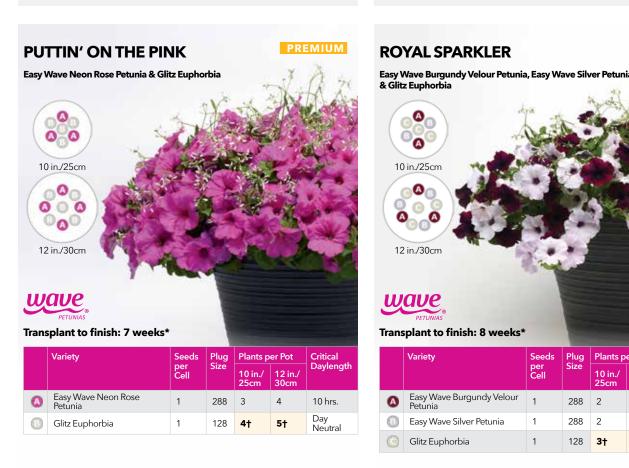

# seasonal selection guide

| СОМВО NAME                        | PAGE | СОМВО ТУРЕ                                   | SEASON        | PRICE POINT |
|-----------------------------------|------|----------------------------------------------|---------------|-------------|
| Twinkle Twinkle                   | 16   | Wave Plug & Play Combo                       | Spring        | Better      |
| Very Valentine                    | 12   | Wave Plug & Play Combo                       | Spring        | Better      |
| Paradise Island (Calibrachoa)     | 18   | Fuseables                                    | Spring        | Premium     |
| Poppin' in the Sun                | 19   | Plug & Play Combo                            | Spring        | Premium     |
| Coral Lights                      | 20   | Wave Plug & Play Combo                       | Spring        | Premium     |
| Fire N Nice                       | 19   | Wave Plug & Play Combo                       | Spring        | Premium     |
| Lemon Dream                       | 20   | Wave Plug & Play Combo                       | Spring        | Premium     |
| Puttin' on the Pink               | 19   | Wave Plug & Play Combo                       | Spring        | Premium     |
| Razzle Dazzle                     | 20   | Wave Plug & Play Combo                       | Spring        | Premium     |
| Royal Sparkler                    | 19   | Wave Plug & Play Combo                       | Spring        | Premium     |
| Chocolate Symphony (Coleus)       | 22   | Fuseables                                    | Spring/Summer | Value       |
| Under the Sun (Coleus)            | 22   | Fuseables                                    | Spring/Summer | Value       |
| Twisted Arrows (Juncus)           | 22   | Fuseables                                    | Spring/Summer | Value       |
| Twisted Dart (Juncus)             | 22   | Fuseables                                    | Spring/Summer | Value       |
| Cantina Heat                      | 23   | Plug & Play Combos with Vegetables and Herbs | Spring/Summer | Premium     |
| Foodie Blues                      | 23   | Plug & Play Combos with Vegetables and Herbs | Spring/Summer | Premium     |
| Italian Bistro                    | 23   | Plug & Play Combos with Vegetables and Herbs | Spring/Summer | Premium     |
| Lunch Date                        | 23   | Plug & Play Combos with Vegetables and Herbs | Spring/Summer | Premium     |
| NEW Christmas in July (Pentas)    | 25   | Single-Species Plug & Play Combo             | Summer        | Value       |
| <b>NEW Shining Stars (Pentas)</b> | 25   | Single-Species Plug & Play Combo             | Summer        | Value       |
| <b>NEW</b> Star Bright (Pentas)   | 25   | Single-Species Plug & Play Combo             | Summer        | Value       |
| NEW Airbrush'd (Vinca)            | 26   | Single-Species Plug & Play Combo             | Summer        | Value       |
| NEW Berry Burst (Vinca)           | 26   | Single-Species Plug & Play Combo             | Summer        | Value       |
| NEW Summer Smoothie (Vinca)       | 26   | Single-Species Plug & Play Combo             | Summer        | Value       |
| NEW Ink'd                         | 27   | Plug & Play Combo                            | Summer        | Premium     |
| NEW Peach Melba Parfait           | 27   | Plug & Play Combo                            | Summer        | Premium     |
| NEW Seaside Delight               | 27   | Plug & Play Combo                            | Summer        | Premium     |
| NEW Summer Candy                  | 27   | Plug & Play Combo                            | Summer        | Premium     |
| NEW Berry Sparkler                | 28   | Plug & Play Combo                            | Summer        | Premium     |
| NEW Cherry Jam                    | 28   | Plug & Play Combo                            | Summer        | Premium     |
| NEW Sun Jewels                    | 28   | Plug & Play Combo                            | Summer        | Premium     |
| NEW Yellow Tambourine             | 28   | Plug & Play Combo                            | Summer        | Premium     |
| Amazon Rain Forest                | 30   | Plug & Play Combos with Perennials           | Summer        | Premium     |
| Bali Hai                          | 29   | Plug & Play Combos with Perennials           | Summer        | Premium     |
| Paris in Springtime               | 29   | Plug & Play Combos with Perennials           | Summer        | Premium     |
| Passion for Pompeii               | 30   | Plug & Play Combos with Perennials           | Summer        | Premium     |
| Roman Holiday                     | 29   | Plug & Play Combos with Perennials           | Summer        | Premium     |
| Sydney Sparkler                   | 30   | Plug & Play Combos with Perennials           | Summer        | Premium     |
| Tuscan Sun                        | 29   | Plug & Play Combos with Perennials           | Summer        | Premium     |
| Very Vesuvius                     | 30   | Plug & Play Combos with Perennials           | Summer        | Premium     |