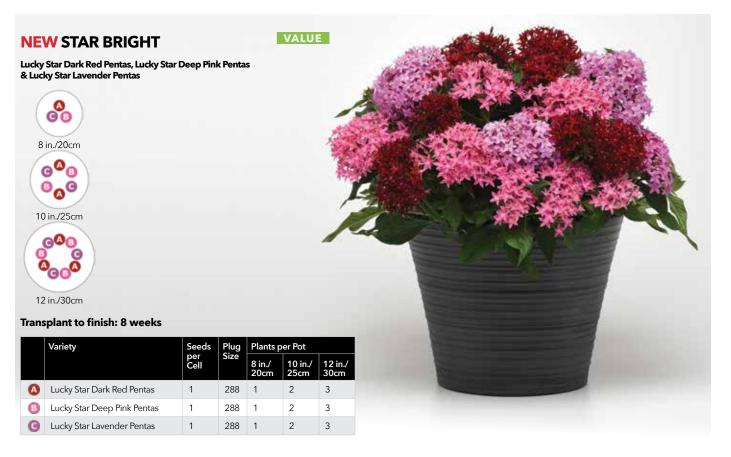

### **SINGLE-SPECIES PLUG & PLAY COMBOS**

NEW FOR 2019: The focus is on sure success with 6 simple yet vibrant, heat-loving combos - 3 feature constant-color Lucky Star® pentas and 3 show off Titan™, Valiant™ and NEW Tattoo™ vinca. p. 25 & 26