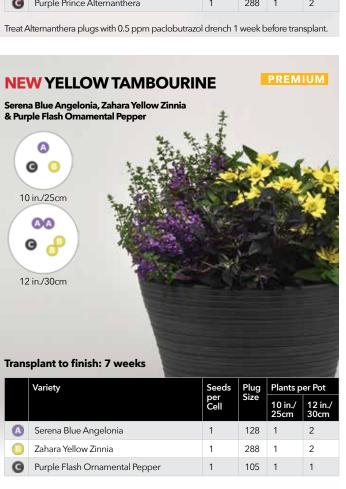

## summer

Treat Alternanthera plugs with 0.5 ppm paclobutrazol drench 1 week before transplant.

PanAmerican Seed.

<sup>\*\*\*</sup> Timing assumes correct daylength and active growing conditions.

All varieties in each Plug & Play combo must be transplanted at the same time to finish at the same time. Sow times will vary. NOTE: Individual varieties sold separately.