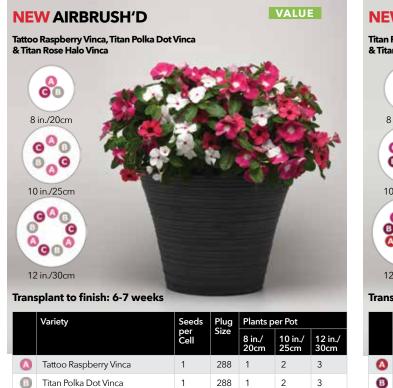

### **SINGLE-SPECIES PLUG & PLAY COMBOS**

NEW FOR 2019: The focus is on sure success with 6 simple yet vibrant, heat-loving combos - 3 feature constant-color Lucky Star® pentas and 3 show off Titan™, Valiant™ and NEW Tattoo™ vinca. p. 25 & 26