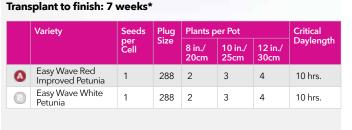

Shock Wave Coconut Petunia

❸

Shock Wave Denim Petunia

Shock Wave Red

|   | Variety                           | Seeds<br>per<br>Cell | Plug<br>Size | Plants per Pot |                 |                 | Critical  |
|---|-----------------------------------|----------------------|--------------|----------------|-----------------|-----------------|-----------|
|   |                                   |                      |              | 8 in./<br>20cm | 10 in./<br>25cm | 12 in./<br>30cm | Daylength |
| Ø | Easy Wave Red<br>Improved Petunia | 1                    | 288          | 1              | 2               | 3               | 10 hrs.   |
| 0 | Easy Wave White<br>Petunia        | 1                    | 288          | 1              | 2               | 3               | 10 hrs.   |
| G | Easy Wave Blue<br>Petunia         | 1                    | 288          | 1              | 2               | 3               | 10.5 hrs. |