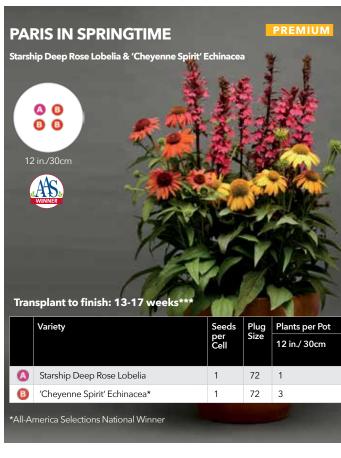

# PLUG & PLAY COMBOS WITH PERENNIALS

Set yourself apart with proven, programmable combos featuring first-year-flowering, mid-season varieties. Elegant and textured containers are perfect for Summer and Fall sales. p. 29 & 30