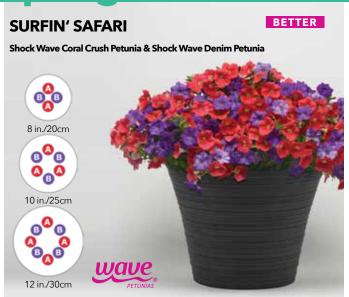

| manaplant to milan. 7 weeks |                                   |             |      |                |                 |                 |           |
|-----------------------------|-----------------------------------|-------------|------|----------------|-----------------|-----------------|-----------|
|                             | Variety                           | Seeds       |      |                |                 | Critical        |           |
|                             |                                   | per<br>Cell | Size | 8 in./<br>20cm | 10 in./<br>25cm | 12 in./<br>30cm | Daylength |
| (4)                         | Shock Wave Coral<br>Crush Petunia | 1           | 288  | 1              | 2               | 3               | 10 hrs.   |
| 8                           | Shock Wave Denim<br>Petunia       | 1           | 288  | 1              | 2               | 3               | 10 hrs.   |
| G                           | Shock Wave Deep<br>Purple Petunia | 1           | 288  | 1              | 2               | 3               | 10.5 hrs. |

NOTE: Individual varieties sold separately.

| Transplant to finish: 7 weeks* |                                   |             |      |                |                 |                 |           |
|--------------------------------|-----------------------------------|-------------|------|----------------|-----------------|-----------------|-----------|
|                                | Variety                           | Seeds       | Plug | Plants p       | Plants per Pot  |                 |           |
|                                |                                   | per<br>Cell | Size | 8 in./<br>20cm | 10 in./<br>25cm | 12 in./<br>30cm | Daylength |
| (A)                            | Shock Wave Coral<br>Crush Petunia | 1           | 288  | 2              | 3               | 4               | 10 hrs.   |
| <b>B</b>                       | Shock Wave Denim<br>Petunia       | 1           | 288  | 2              | 3               | 4               | 10 hrs.   |