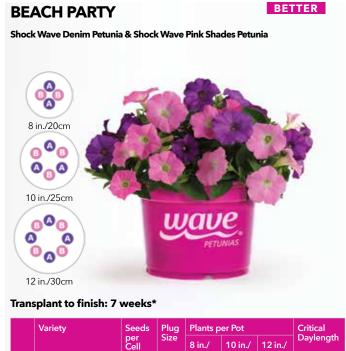

# spring

288 2

10 hrs.

10 hrs.

4

3

Shock Wave Denim

Shock Wave Pink

Shades Petunia

(3)

PREMIUM

12 in.

10.5 hrs.

10 hrs.

<sup>\*</sup>Timing assumes the use of daylength extension or lighted plugs where needed, and active growing temperatures. †Note additional input needed in center of pot. All varieties in each Plug & Play combo must be transplanted at the same time in order to finish at the same time. Sow times will vary. NOTE: Individual varieties sold separately.