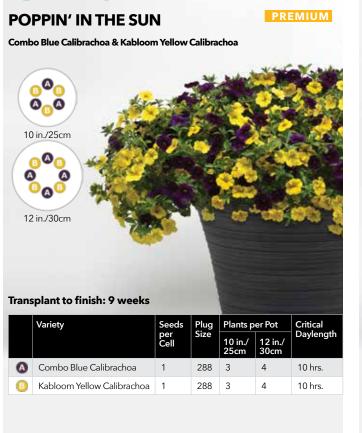

# seasonal selection guide

| СОМВО NAME                        | PAGE | СОМВО ТУРЕ                                   | SEASON        | PRICE POINT |
|-----------------------------------|------|----------------------------------------------|---------------|-------------|
| Twinkle Twinkle                   | 16   | Wave Plug & Play Combo                       | Spring        | Better      |
| Very Valentine                    | 12   | Wave Plug & Play Combo                       | Spring        | Better      |
| Paradise Island (Calibrachoa)     | 18   | Fuseables                                    | Spring        | Premium     |
| Poppin' in the Sun                | 19   | Plug & Play Combo                            | Spring        | Premium     |
| Coral Lights                      | 20   | Wave Plug & Play Combo                       | Spring        | Premium     |
| Fire N Nice                       | 19   | Wave Plug & Play Combo                       | Spring        | Premium     |
| Lemon Dream                       | 20   | Wave Plug & Play Combo                       | Spring        | Premium     |
| Puttin' on the Pink               | 19   | Wave Plug & Play Combo                       | Spring        | Premium     |
| Razzle Dazzle                     | 20   | Wave Plug & Play Combo                       | Spring        | Premium     |
| Royal Sparkler                    | 19   | Wave Plug & Play Combo                       | Spring        | Premium     |
| Chocolate Symphony (Coleus)       | 22   | Fuseables                                    | Spring/Summer | Value       |
| Under the Sun (Coleus)            | 22   | Fuseables                                    | Spring/Summer | Value       |
| Twisted Arrows (Juncus)           | 22   | Fuseables                                    | Spring/Summer | Value       |
| Twisted Dart (Juncus)             | 22   | Fuseables                                    | Spring/Summer | Value       |
| Cantina Heat                      | 23   | Plug & Play Combos with Vegetables and Herbs | Spring/Summer | Premium     |
| Foodie Blues                      | 23   | Plug & Play Combos with Vegetables and Herbs | Spring/Summer | Premium     |
| Italian Bistro                    | 23   | Plug & Play Combos with Vegetables and Herbs | Spring/Summer | Premium     |
| Lunch Date                        | 23   | Plug & Play Combos with Vegetables and Herbs | Spring/Summer | Premium     |
| NEW Christmas in July (Pentas)    | 25   | Single-Species Plug & Play Combo             | Summer        | Value       |
| <b>NEW Shining Stars (Pentas)</b> | 25   | Single-Species Plug & Play Combo             | Summer        | Value       |
| <b>NEW</b> Star Bright (Pentas)   | 25   | Single-Species Plug & Play Combo             | Summer        | Value       |
| NEW Airbrush'd (Vinca)            | 26   | Single-Species Plug & Play Combo             | Summer        | Value       |
| NEW Berry Burst (Vinca)           | 26   | Single-Species Plug & Play Combo             | Summer        | Value       |
| NEW Summer Smoothie (Vinca)       | 26   | Single-Species Plug & Play Combo             | Summer        | Value       |
| NEW Ink'd                         | 27   | Plug & Play Combo                            | Summer        | Premium     |
| NEW Peach Melba Parfait           | 27   | Plug & Play Combo                            | Summer        | Premium     |
| NEW Seaside Delight               | 27   | Plug & Play Combo                            | Summer        | Premium     |
| NEW Summer Candy                  | 27   | Plug & Play Combo                            | Summer        | Premium     |
| NEW Berry Sparkler                | 28   | Plug & Play Combo                            | Summer        | Premium     |
| NEW Cherry Jam                    | 28   | Plug & Play Combo                            | Summer        | Premium     |
| NEW Sun Jewels                    | 28   | Plug & Play Combo                            | Summer        | Premium     |
| NEW Yellow Tambourine             | 28   | Plug & Play Combo                            | Summer        | Premium     |
| Amazon Rain Forest                | 30   | Plug & Play Combos with Perennials           | Summer        | Premium     |
| Bali Hai                          | 29   | Plug & Play Combos with Perennials           | Summer        | Premium     |
| Paris in Springtime               | 29   | Plug & Play Combos with Perennials           | Summer        | Premium     |
| Passion for Pompeii               | 30   | Plug & Play Combos with Perennials           | Summer        | Premium     |
| Roman Holiday                     | 29   | Plug & Play Combos with Perennials           | Summer        | Premium     |
| Sydney Sparkler                   | 30   | Plug & Play Combos with Perennials           | Summer        | Premium     |
| Tuscan Sun                        | 29   | Plug & Play Combos with Perennials           | Summer        | Premium     |
| Very Vesuvius                     | 30   | Plug & Play Combos with Perennials           | Summer        | Premium     |