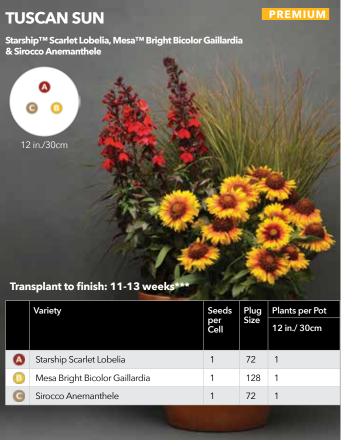

still going strong - give them fresh, fun Plug & Play combos to enjoy all through the season!

Single-Species Plug & Play Combos

Plug & Play Combos with Premium Annuals

Plug & Play Combos with Perennials



Order now from your preferred distributor



## summer







All varieties in each Plug & Play combo must be transplanted at the same time in order to finish at the same time. Sow dates may vary. NOTE: Individual varieties sold separately.

summer

Titan Rose Halo Vinca

# summer



288













All varieties in each Plug & Play combo must be transplanted at the same time in order to finish at the same time. Sow dates may vary. NOTE: Individual varieties sold separately.

## summer









Treat Alternanthera plugs with 0.5 ppm paclobutrazol drench 1 week before transplant.











PanAmerican Seed.

<sup>\*\*\*</sup> Timing assumes correct daylength and active growing conditions.

All varieties in each Plug & Play combo must be transplanted at the same time to finish at the same time. Sow times will vary. NOTE: Individual varieties sold separately.

# key tips









# \*\*\* Timing assumes correct daylength and active growing conditions. All varieties in each Plug & Play combo must be transplanted at the same time to finish at the same time. Sow times will vary. NOTE: Individual varieties sold separately.

# **Start out right!**

The first step in defining the Plug & Play combination pot starts on the planting line. Follow the recipes and planting diagrams for best success. Plug size, number and planting position are key.

**PLUG SIZE:** Every Plug & Play