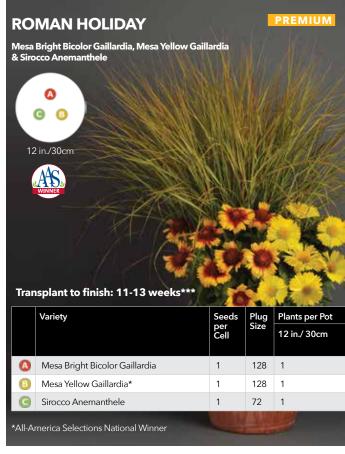

till going strong - give them fresh, fun Plug & Play combos to enjoy all through the season!

Single-Species Plug & Play Combos

Plug & Play Combos with Premium Annuals

Plug & Play Combos with Perennials



Order now from your preferred distributor



## summer







All varieties in each Plug & Play combo must be transplanted at the same time in order to finish at the same time. Sow dates may vary. NOTE: Individual varieties sold separately.

summer

Titan Rose Halo Vinca

# summer



288













All varieties in each Plug & Play combo must be transplanted at the same time in order to finish at the same time. Sow dates may vary. NOTE: Individual varieties sold separately.

## summer









Treat Alternanthera plugs with 0.5 ppm paclobutrazol drench 1 week before transplant.











PanAmerican Seed.

<sup>\*\*\*</sup> Timing assumes correct daylength and active growing conditions.

All varieties in each Plug & Play combo must be transplanted at the same time to finish at the same time. Sow times will vary. NOTE: Individual varieties sold separately.

# key tips









# \*\*\* Timing assumes correct daylength and active growing conditions. All varieties in each Plug & Play combo must be transplanted at the same time to finish at the same time. Sow times will vary. NOTE: Individual varieties sold separately.

# **Start out right!**

The first step in defining the Plug & Play combination pot starts on the planting line. Follow the recipes and planting diagrams for best success. Plug size, number and planting position are key.

**PLUG SIZE:** Every Plug & Play r