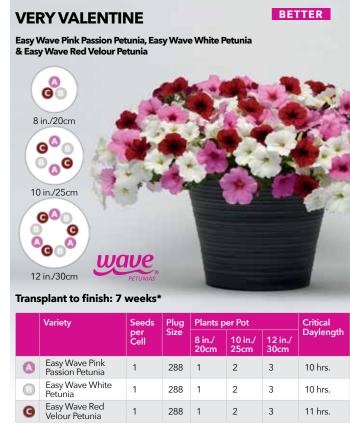

# <u>spring</u>

|   |                               |             | Plug | Plants per Pot |                 |                 |  |
|---|-------------------------------|-------------|------|----------------|-----------------|-----------------|--|
|   |                               | per<br>Cell | Size | 8 in./<br>20cm | 10 in./<br>25cm | 12 in./<br>30cm |  |
| 0 | Cool Wave Purple Pansy        | 1           | 128  | 1              | 2               | 3               |  |
| 0 | Cool Wave Golden Yellow Pansy | 1           | 128  | 1              | 2               | 3               |  |
| G | Cool Wave Blue Skies Pansy    | 1           | 128  | 1              | 2               | 3               |  |