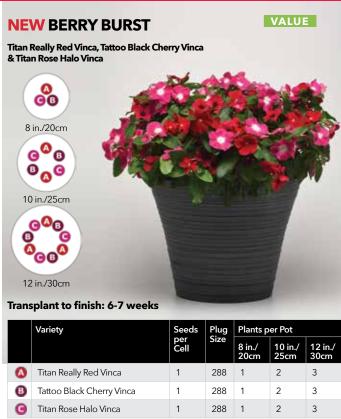

### **SINGLE-SPECIES PLUG & PLAY COMBOS**

NEW FOR 2019: The focus is on sure success with 6 simple yet vibrant, heat-loving combos - 3 feature constant-color Lucky Star® pentas and 3 show off Titan™, Valiant™ and NEW Tattoo™ vinca. p. 25 & 26