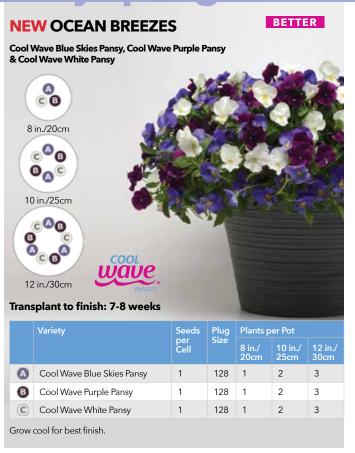

### **COOL WAVE PLUG & PLAY COMBOS**

**NEW FOR 2019:** Stand way above the crowd in Spring and Fall with the *fastest-growing, longest-lasting, truly trailing pansy* adding a designer look to cool-season baskets and pots. **p. 8** 

# <u>spring</u>

|   |                               |             | Plug | Plants per Pot |                 |                 |  |
|---|-------------------------------|-------------|------|----------------|-----------------|-----------------|--|
|   |                               | per<br>Cell | Size | 8 in./<br>20cm | 10 in./<br>25cm | 12 in./<br>30cm |  |
| 0 | Cool Wave Purple Pansy        | 1           | 128  | 1              | 2               | 3               |  |
| 0 | Cool Wave Golden Yellow Pansy | 1           | 128  | 1              | 2               | 3               |  |
| G | Cool Wave Blue Skies Pansy    | 1           | 128  | 1              | 2               | 3               |  |

Grow cool for best finish

Grow cool for best finish.

All varieties in each Plug & Play combo must be transplanted at the same time in order to finish at the same time. Sow dates may vary. NOTE: Individual varieties sold separately.