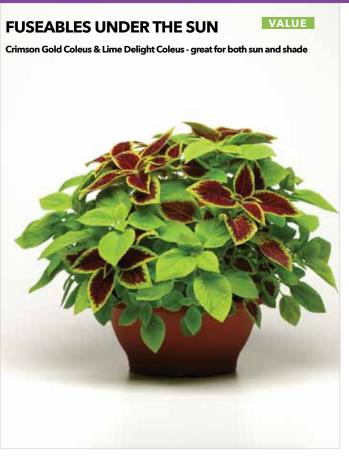

# FUSEABLES CHOCOLATE SYMPHONY Chocolate Mint Coleus & Lime Delight Coleus - an easy combo for shade