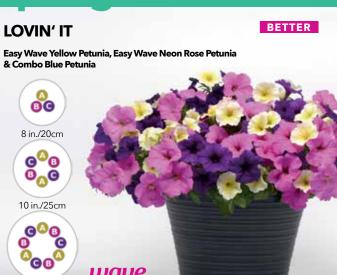

|   | Variety                                 |             |      | Plants p       | Plants per Pot  |                 |           |  |
|---|-----------------------------------------|-------------|------|----------------|-----------------|-----------------|-----------|--|
|   |                                         | per<br>Cell | Size | 8 in./<br>20cm | 10 in./<br>25cm | 12 in./<br>30cm | Daylength |  |
| ۵ | Easy Wave<br>Burgundy Velour<br>Petunia | 1           | 288  | 2              | 3               | 4               | 10.5 hrs. |  |
| 0 | Easy Wave Neon<br>Rose Petunia          | 1           | 288  | 2              | 3               | 4               | 10 hrs.   |  |