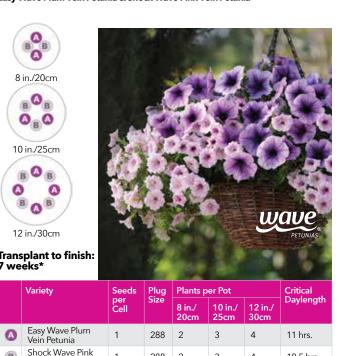

--------------|--------------|
| ŀ   | Variety                                            | Seeds       | Plug | Plants p       | er Pot          |                 | Critical        |              |
|     |                                                    | per<br>Cell | Size | 8 in./<br>20cm | 10 in./<br>25cm | 12 in./<br>30cm | Daylength       |              |
|     | Easy Wave<br>Burgundy Velour<br>Petunia            | 1           | 288  | 1              | 2               | 3               | 10.5 hrs.       |              |
|     | Ctarna                                             |             |      |                |                 |                 |                 |              |

### **DUSK TO DAWN** Easy Wave Plum Vein Petunia & Shock Wave Pink Vein Petunia

0

0

10 hrs.



288 2

3

4



288 1

|   | Variety                                 |             |      | Plants p       | Plants per Pot  |                 |           |  |
|---|-----------------------------------------|-------------|------|----------------|-----------------|-----------------|-----------|--|
|   |                                         | per<br>Cell | Size | 8 in./<br>20cm | 10 in./<br>25cm | 12 in./<br>30cm | Daylength |  |
| ۵ | Easy Wave<br>Burgundy Velour<br>Petunia | 1           | 288  | 2              | 3               | 4               | 10.5 hrs. |  |
| 0 | Easy Wave Neon<br>Rose Petunia          | 1           | 288  | 2              | 3               | 4               | 10 hrs.   |  |



|          | Variety                               | Seeds       | Plug |