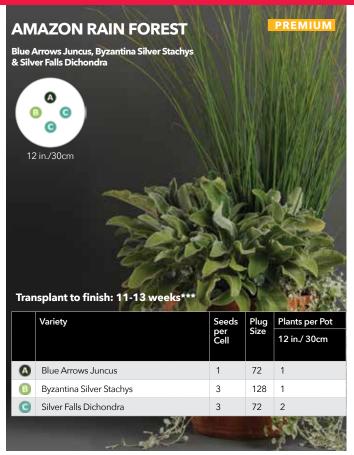

# PLUG & PLAY COMBOS WITH PERENNIALS

Set yourself apart with proven, programmable combos featuring first-year-flowering, mid-season varieties. Elegant and textured containers are perfect for Summer and Fall sales. p. 29 & 30