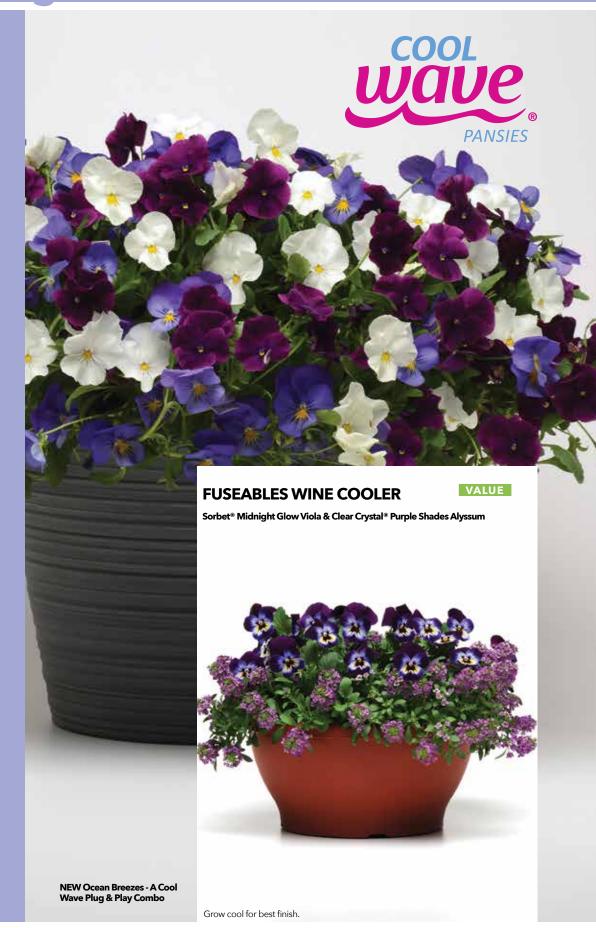

early spring

It's early and they're craving color.
Offer good-looking, cool-season
Plug & Play
combos in fresh, cheery tones!

**Fuseables** 

NEW Cool Wave Fuseables

NEW Cool Wave Plug & Play Combos

Grow cool for best finish.

Grow cool for best finish

Grow cool for best finish.

All varieties in each Plug & Play combo must be transplanted at the same time in order to finish at the same time. Sow dates may vary. NOTE: Individual varieties sold separately.