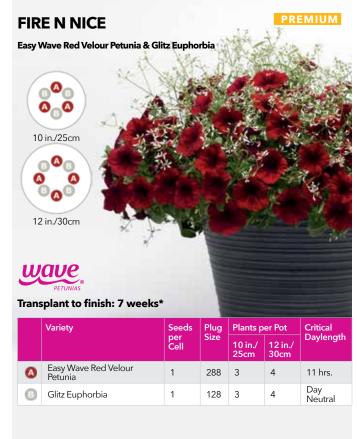

# seasonal selection guide

| СОМВО NAME                        | PAGE | СОМВО ТУРЕ                                   | SEASON        | PRICE POINT |
|-----------------------------------|------|----------------------------------------------|---------------|-------------|
| Twinkle Twinkle                   | 16   | Wave Plug & Play Combo                       | Spring        | Better      |
| Very Valentine                    | 12   | Wave Plug & Play Combo                       | Spring        | Better      |
| Paradise Island (Calibrachoa)     | 18   | Fuseables                                    | Spring        | Premium     |
| Poppin' in the Sun                | 19   | Plug & Play Combo                            | Spring        | Premium     |
| Coral Lights                      | 20   | Wave Plug & Play Combo                       | Spring        | Premium     |
| Fire N Nice                       | 19   | Wave Plug & Play Combo                       | Spring        | Premium     |
| Lemon Dream                       | 20   | Wave Plug & Play Combo                       | Spring        | Premium     |
| Puttin' on the Pink               | 19   | Wave Plug & Play Combo                       | Spring        | Premium     |
| Razzle Dazzle                     | 20   | Wave Plug & Play Combo                       | Spring        | Premium     |
| Royal Sparkler                    | 19   | Wave Plug & Play Combo                       | Spring        | Premium     |
| Chocolate Symphony (Coleus)       | 22   | Fuseables                                    | Spring/Summer | Value       |
| Under the Sun (Coleus)            | 22   | Fuseables                                    | Spring/Summer | Value       |
| Twisted Arrows (Juncus)           | 22   | Fuseables                                    | Spring/Summer | Value       |
| Twisted Dart (Juncus)             | 22   | Fuseables                                    | Spring/Summer | Value       |
| Cantina Heat                      | 23   | Plug & Play Combos with Vegetables and Herbs | Spring/Summer | Premium     |
| Foodie Blues                      | 23   | Plug & Play Combos with Vegetables and Herbs | Spring/Summer | Premium     |
| Italian Bistro                    | 23   | Plug & Play Combos with Vegetables and Herbs | Spring/Summer | Premium     |
| Lunch Date                        | 23   | Plug & Play Combos with Vegetables and Herbs | Spring/Summer | Premium     |
| NEW Christmas in July (Pentas)    | 25   | Single-Species Plug & Play Combo             | Summer        | Value       |
| <b>NEW Shining Stars (Pentas)</b> | 25   | Single-Species Plug & Play Combo             | Summer        | Value       |
| <b>NEW</b> Star Bright (Pentas)   | 25   | Single-Species Plug & Play Combo             | Summer        | Value       |
| NEW Airbrush'd (Vinca)            | 26   | Single-Species Plug & Play Combo             | Summer        | Value       |
| NEW Berry Burst (Vinca)           | 26   | Single-Species Plug & Play Combo             | Summer        | Value       |
| NEW Summer Smoothie (Vinca)       | 26   | Single-Species Plug & Play Combo             | Summer        | Value       |
| NEW Ink'd                         | 27   | Plug & Play Combo                            | Summer        | Premium     |
| NEW Peach Melba Parfait           | 27   | Plug & Play Combo                            | Summer        | Premium     |
| NEW Seaside Delight               | 27   | Plug & Play Combo                            | Summer        | Premium     |
| NEW Summer Candy                  | 27   | Plug & Play Combo                            | Summer        | Premium     |
| NEW Berry Sparkler                | 28   | Plug & Play Combo                            | Summer        | Premium     |
| NEW Cherry Jam                    | 28   | Plug & Play Combo                            | Summer        | Premium     |
| NEW Sun Jewels                    | 28   | Plug & Play Combo                            | Summer        | Premium     |
| NEW Yellow Tambourine             | 28   | Plug & Play Combo                            | Summer        | Premium     |
| Amazon Rain Forest                | 30   | Plug & Play Combos with Perennials           | Summer        | Premium     |
| Bali Hai                          | 29   | Plug & Play Combos with Perennials           | Summer        | Premium     |
| Paris in Springtime               | 29   | Plug & Play Combos with Perennials           | Summer        | Premium     |
| Passion for Pompeii               | 30   | Plug & Play Combos with Perennials           | Summer        | Premium     |
| Roman Holiday                     | 29   | Plug & Play Combos with Perennials           | Summer        | Premium     |
| Sydney Sparkler                   | 30   | Plug & Play Combos with Perennials           | Summer        | Premium     |
| Tuscan Sun                        | 29   | Plug & Play Combos with Perennials           | Summer        | Premium     |
| Very Vesuvius                     | 30   | Plug & Play Combos with Perennials           | Summer        | Premium     |