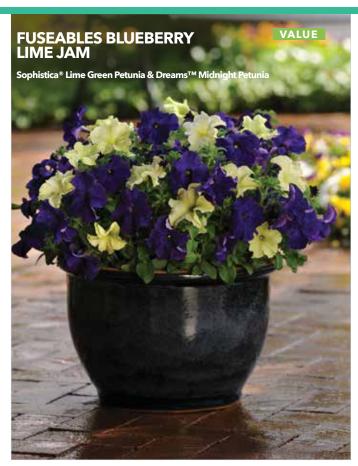

# seasonal selection quide

| СОМВО NAME                   | PAGE | СОМВО ТҮРЕ                  | SEASON       | PRICE POINT |
|------------------------------|------|-----------------------------|--------------|-------------|
| Sunglow (Viola)              | 7    | Fuseables                   | Early Spring | Value       |
| Sunset Boulevard (Viola)     | 7    | Fuseables                   | Early Spring |             |
| Wine Cooler (Viola/Alyssum)  | 6    | Fuseables                   | Early Spring |             |
| <b>NEW</b> Flower Date       | 7    | Cool Wave Fuseables         | Early Spring | Better      |
| NEW Sunny Skies              | 7    | Cool Wave Fuseables         | Early Spring | Better      |
| <b>NEW Ocean Breezes</b>     | 8    | Cool Wave Plug & Play Combo | Early Spring | Better      |
| NEW On a Clear Day           | 8    | Cool Wave Plug & Play Combo | Early Spring | Better      |
| NEW Purple Sunset            | 8    | Cool Wave Plug & Play Combo | Early Spring | Better      |
| NEW Yellow Heaven            | 8    | Cool Wave Plug & Play Combo | Early Spring | Better      |
| Blueberry Lime Jam (Petunia) | 10   | Fuseables                   | Spring       |             |
| Lime Coral (Petunia)         | 10   | Fuseables                   | Spring       |             |
| Pleasantly Blue (Petunia)    | 10   | Fuseables                   | Spring       |             |
| Utopia (Bacopa )             | 10   | Fuseables                   | Spring       | Value       |
| Blue Dawn                    | 11   | Wave Fuseables              | Spring       | Better      |
| Healing Waters               | 11   | Wave Fuseables              | Spring       | Better      |
| Ooh La La                    | 11   | Wave Fuseables              | Spring       | Better      |
| Rise N Shine                 | 11   | Wave Fuseables              | Spring       | Better      |
| Silk N Satin                 | 12   | Wave Fuseables              | Spring       | Better      |
| Strawberry Wine              | 12   | Wave Fuseables              | Spring       | Better      |
| After Dark                   | 15   | Wave Plug & Play Combo      | Spring       | Better      |
| Beach Party                  | 18   | Wave Plug & Play Combo      | Spring       | Better      |
| Blue Hawaii                  | 17   | Wave Plug & Play Combo      | Spring       | Better      |
| Coco Colada                  | 17   | Wave Plug & Play Combo      | Spring       | Better      |
| Dusk to Dawn                 | 15   | Wave Plug & Play Combo      | Spring       | Better      |
| Evening in Rio               | 16   | Wave Plug & Play Combo      | Spring       | Better      |
| Firecracker                  | 14   | Wave Plug & Play Combo      | Spring       | Better      |
| Fly Me to the Moon           | 15   | Wave Plug & Play Combo      | Spring       | Better      |
| Flying the Flag              | 12   | Wave Plug & Play Combo      | Spring       | Better      |
| Lovin' It                    | 14   | Wave Plug & Play Combo      | Spring       | Better      |
| Mad About Red                | 13   | Wave Plug & Play Combo      | Spring       | Better      |
| O Canada                     | 18   | Wave Plug & Play Combo      | Spring       | Better      |
| Opposites Attract            | 16   | Wave Plug & Play Combo      | Spring       | Better      |
| Red, White & Blues           | 17   | Wave Plug & Play Combo      | Spring       | Better      |
| Rosy Kisses                  | 14   | Wave Plug & Play Combo      | Spring       | Better      |
| Royal Passion                | 14   | Wave Plug & Play Combo      | Spring       | Better      |
| Seeing Stars                 | 15   | Wave Plug & Play Combo      | Spring       | Better      |
| Subtle Perfection            | 13   | Wave Plug & Play Combo      | Spring       | Better      |
| Surfin' Safari               | 16   | Wave Plug & Play Combo      | Spring       | Better      |
| Sweetheart                   | 13   | Wave Plug & Play Combo      | Spring       | Better      |
| The Flag                     | 17   | Wave Plug & Play Combo      | Spring       | Better      |