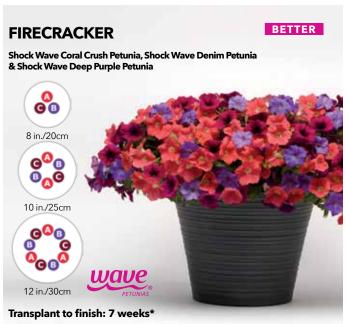

| manaplant to milan. 7 weeks |                                   |             |      |                |                 |                 |           |
|-----------------------------|-----------------------------------|-------------|------|----------------|-----------------|-----------------|-----------|
|                             | Variety                           | Seeds       |      |                |                 | Critical        |           |
|                             |                                   | per<br>Cell | Size | 8 in./<br>20cm | 10 in./<br>25cm | 12 in./<br>30cm | Daylength |
| (4)                         | Shock Wave Coral<br>Crush Petunia | 1           | 288  | 1              | 2               | 3               | 10 hrs.   |
| 8                           | Shock Wave Denim<br>Petunia       | 1           | 288  | 1              | 2               | 3               | 10 hrs.   |
| G                           | Shock Wave Deep<br>Purple Petunia | 1           | 288  | 1              | 2               | 3               | 10.5 hrs. |