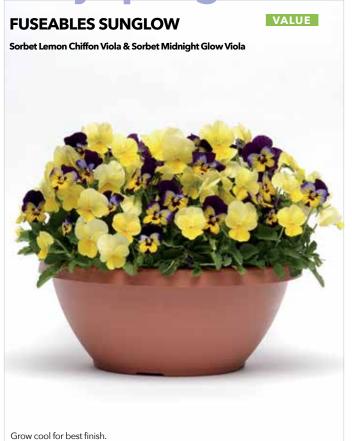

early spring

It's early and they're craving color.
Offer good-looking, cool-season
Plug & Play
combos in fresh, cheery tones!

**Fuseables** 

NEW Cool Wave Fuseables

NEW Cool Wave Plug & Play Combos

Grow cool for best finish.

Grow cool for best finish

Grow cool for best finish.

All varieties in each Plug & Play combo must be transplanted at the same time in order to finish at the same time. Sow dates may vary. NOTE: Individual varieties sold separately.