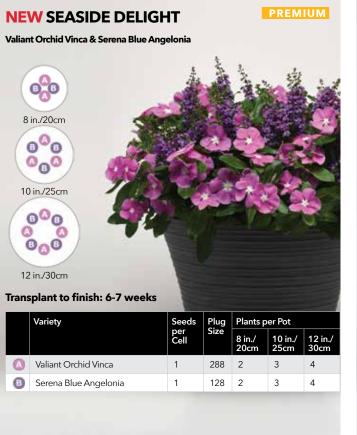

# seasonal selection guide

| СОМВО NAME                        | PAGE | СОМВО ТУРЕ                                   | SEASON        | PRICE POINT |
|-----------------------------------|------|----------------------------------------------|---------------|-------------|
| Twinkle Twinkle                   | 16   | Wave Plug & Play Combo                       | Spring        | Better      |
| Very Valentine                    | 12   | Wave Plug & Play Combo                       | Spring        | Better      |
| Paradise Island (Calibrachoa)     | 18   | Fuseables                                    | Spring        | Premium     |
| Poppin' in the Sun                | 19   | Plug & Play Combo                            | Spring        | Premium     |
| Coral Lights                      | 20   | Wave Plug & Play Combo                       | Spring        | Premium     |
| Fire N Nice                       | 19   | Wave Plug & Play Combo                       | Spring        | Premium     |
| Lemon Dream                       | 20   | Wave Plug & Play Combo                       | Spring        | Premium     |
| Puttin' on the Pink               | 19   | Wave Plug & Play Combo                       | Spring        | Premium     |
| Razzle Dazzle                     | 20   | Wave Plug & Play Combo                       | Spring        | Premium     |
| Royal Sparkler                    | 19   | Wave Plug & Play Combo                       | Spring        | Premium     |
| Chocolate Symphony (Coleus)       | 22   | Fuseables                                    | Spring/Summer | Value       |
| Under the Sun (Coleus)            | 22   | Fuseables                                    | Spring/Summer | Value       |
| Twisted Arrows (Juncus)           | 22   | Fuseables                                    | Spring/Summer | Value       |
| Twisted Dart (Juncus)             | 22   | Fuseables                                    | Spring/Summer | Value       |
| Cantina Heat                      | 23   | Plug & Play Combos with Vegetables and Herbs | Spring/Summer | Premium     |
| Foodie Blues                      | 23   | Plug & Play Combos with Vegetables and Herbs | Spring/Summer | Premium     |
| Italian Bistro                    | 23   | Plug & Play Combos with Vegetables and Herbs | Spring/Summer | Premium     |
| Lunch Date                        | 23   | Plug & Play Combos with Vegetables and Herbs | Spring/Summer | Premium     |
| NEW Christmas in July (Pentas)    | 25   | Single-Species Plug & Play Combo             | Summer        | Value       |
| <b>NEW Shining Stars (Pentas)</b> | 25   | Single-Species Plug & Play Combo             | Summer        | Value       |
| <b>NEW</b> Star Bright (Pentas)   | 25   | Single-Species Plug & Play Combo             | Summer        | Value       |
| NEW Airbrush'd (Vinca)            | 26   | Single-Species Plug & Play Combo             | Summer        | Value       |
| NEW Berry Burst (Vinca)           | 26   | Single-Species Plug & Play Combo             | Summer        | Value       |
| NEW Summer Smoothie (Vinca)       | 26   | Single-Species Plug & Play Combo             | Summer        | Value       |
| NEW Ink'd                         | 27   | Plug & Play Combo                            | Summer        | Premium     |
| NEW Peach Melba Parfait           | 27   | Plug & Play Combo                            | Summer        | Premium     |
| NEW Seaside Delight               | 27   | Plug & Play Combo                            | Summer        | Premium     |
| NEW Summer Candy                  | 27   | Plug & Play Combo                            | Summer        | Premium     |
| NEW Berry Sparkler                | 28   | Plug & Play Combo                            | Summer        | Premium     |
| NEW Cherry Jam                    | 28   | Plug & Play Combo                            | Summer        | Premium     |
| NEW Sun Jewels                    | 28   | Plug & Play Combo                            | Summer        | Premium     |
| NEW Yellow Tambourine             | 28   | Plug & Play Combo                            | Summer        | Premium     |
| Amazon Rain Forest                | 30   | Plug & Play Combos with Perennials           | Summer        | Premium     |
| Bali Hai                          | 29   | Plug & Play Combos with Perennials           | Summer        | Premium     |
| Paris in Springtime               | 29   | Plug & Play Combos with Perennials           | Summer        | Premium     |
| Passion for Pompeii               | 30   | Plug & Play Combos with Perennials           | Summer        | Premium     |
| Roman Holiday                     | 29   | Plug & Play Combos with Perennials           | Summer        | Premium     |
| Sydney Sparkler                   | 30   | Plug & Play Combos with Perennials           | Summer        | Premium     |
| Tuscan Sun                        | 29   | Plug & Play Combos with Perennials           | Summer        | Premium     |
| Very Vesuvius                     | 30   | Plug & Play Combos with Perennials           | Summer        | Premium     |