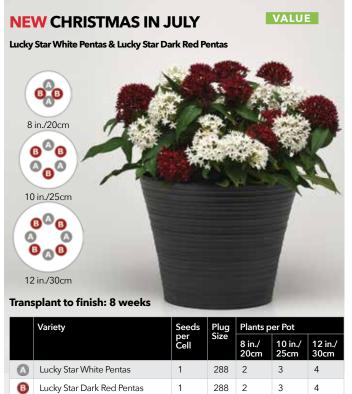

# seasonal selection guide

| СОМВО NAME                        | PAGE | СОМВО ТУРЕ                                   | SEASON        | PRICE POINT |
|-----------------------------------|------|----------------------------------------------|---------------|-------------|
| Twinkle Twinkle                   | 16   | Wave Plug & Play Combo                       | Spring        | Better      |
| Very Valentine                    | 12   | Wave Plug & Play Combo                       | Spring        | Better      |
| Paradise Island (Calibrachoa)     | 18   | Fuseables                                    | Spring        | Premium     |
| Poppin' in the Sun                | 19   | Plug & Play Combo                            | Spring        | Premium     |
| Coral Lights                      | 20   | Wave Plug & Play Combo                       | Spring        | Premium     |
| Fire N Nice                       | 19   | Wave Plug & Play Combo                       | Spring        | Premium     |
| Lemon Dream                       | 20   | Wave Plug & Play Combo                       | Spring        | Premium     |
| Puttin' on the Pink               | 19   | Wave Plug & Play Combo                       | Spring        | Premium     |
| Razzle Dazzle                     | 20   | Wave Plug & Play Combo                       | Spring        | Premium     |
| Royal Sparkler                    | 19   | Wave Plug & Play Combo                       | Spring        | Premium     |
| Chocolate Symphony (Coleus)       | 22   | Fuseables                                    | Spring/Summer | Value       |
| Under the Sun (Coleus)            | 22   | Fuseables                                    | Spring/Summer | Value       |
| Twisted Arrows (Juncus)           | 22   | Fuseables                                    | Spring/Summer | Value       |
| Twisted Dart (Juncus)             | 22   | Fuseables                                    | Spring/Summer | Value       |
| Cantina Heat                      | 23   | Plug & Play Combos with Vegetables and Herbs | Spring/Summer | Premium     |
| Foodie Blues                      | 23   | Plug & Play Combos with Vegetables and Herbs | Spring/Summer | Premium     |
| Italian Bistro                    | 23   | Plug & Play Combos with Vegetables and Herbs | Spring/Summer | Premium     |
| Lunch Date                        | 23   | Plug & Play Combos with Vegetables and Herbs | Spring/Summer | Premium     |
| NEW Christmas in July (Pentas)    | 25   | Single-Species Plug & Play Combo             | Summer        | Value       |
| <b>NEW Shining Stars (Pentas)</b> | 25   | Single-Species Plug & Play Combo             | Summer        | Value       |
| <b>NEW</b> Star Bright (Pentas)   | 25   | Single-Species Plug & Play Combo             | Summer        | Value       |
| NEW Airbrush'd (Vinca)            | 26   | Single-Species Plug & Play Combo             | Summer        | Value       |
| NEW Berry Burst (Vinca)           | 26   | Single-Species Plug & Play Combo             | Summer        | Value       |
| NEW Summer Smoothie (Vinca)       | 26   | Single-Species Plug & Play Combo             | Summer        | Value       |
| NEW Ink'd                         | 27   | Plug & Play Combo                            | Summer        | Premium     |
| NEW Peach Melba Parfait           | 27   | Plug & Play Combo                            | Summer        | Premium     |
| NEW Seaside Delight               | 27   | Plug & Play Combo                            | Summer        | Premium     |
| NEW Summer Candy                  | 27   | Plug & Play Combo                            | Summer        | Premium     |
| NEW Berry Sparkler                | 28   | Plug & Play Combo                            | Summer        | Premium     |
| NEW Cherry Jam                    | 28   | Plug & Play Combo                            | Summer        | Premium     |
| NEW Sun Jewels                    | 28   | Plug & Play Combo                            | Summer        | Premium     |
| NEW Yellow Tambourine             | 28   | Plug & Play Combo                            | Summer        | Premium     |
| Amazon Rain Forest                | 30   | Plug & Play Combos with Perennials           | Summer        | Premium     |
| Bali Hai                          | 29   | Plug & Play Combos with Perennials           | Summer        | Premium     |
| Paris in Springtime               | 29   | Plug & Play Combos with Perennials           | Summer        | Premium     |
| Passion for Pompeii               | 30   | Plug & Play Combos with Perennials           | Summer        | Premium     |
| Roman Holiday                     | 29   | Plug & Play Combos with Perennials           | Summer        | Premium     |
| Sydney Sparkler                   | 30   | Plug & Play Combos with Perennials           | Summer        | Premium     |
| Tuscan Sun                        | 29   | Plug & Play Combos with Perennials           | Summer        | Premium     |
| Very Vesuvius                     | 30   | Plug & Play Combos with Perennials           | Summer        | Premium     |