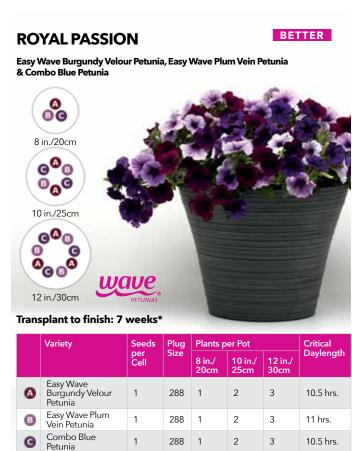

Order now from your preferred distributor

PanAmerican Seed.

| irans | ransplant to linish: 7 weeks    |             |      |                |                 |                 |           |
|-------|---------------------------------|-------------|------|----------------|-----------------|-----------------|-----------|
|       | Variety                         | Seeds       | Plug | Plants p       | er Pot          |                 | Critical  |
|       |                                 | per<br>Cell | Size | 8 in./<br>20cm | 10 in./<br>25cm | 12 in./<br>30cm | Daylength |
| Ø     | Easy Wave Red<br>Velour Petunia | 1           | 288  | 1              | 3               | 4               | 11 hrs.   |
| 0     | Easy Wave White<br>Petunia      | 1           | 288  | 1              | 2               | 3               | 10 hrs.   |
| G     | Combo Blue<br>Petunia           | 1           | 288  | 1              | 2               | 3               | 10.5 hrs. |