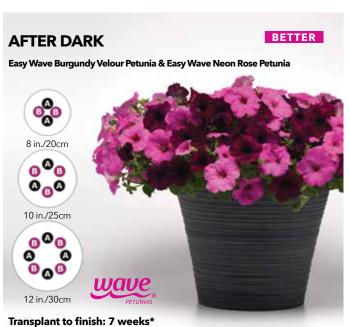

Order now from your preferred distributor

PanAmerican Seed.

| irans | ransplant to linish: 7 weeks    |             |      |                |                 |                 |           |
|-------|---------------------------------|-------------|------|----------------|-----------------|-----------------|-----------|
|       | Variety                         | Seeds       | Plug | Plants p       | er Pot          |                 | Critical  |
|       |                                 | per<br>Cell | Size | 8 in./<br>20cm | 10 in./<br>25cm | 12 in./<br>30cm | Daylength |
| Ø     | Easy Wave Red<br>Velour Petunia | 1           | 288  | 1              | 3               | 4               | 11 hrs.   |
| 0     | Easy Wave White<br>Petunia      | 1           | 288  | 1              | 2               | 3               | 10 hrs.   |
| G     | Combo Blue<br>Petunia           | 1           | 288  | 1              | 2               | 3               | 10.5 hrs. |

<sup>\*</sup>Timing assumes the use of daylength extension or lighted plugs where needed, and active growing temperatures.

All varieties in each Plug & Play combo must be transplanted at the same time in order to finish at the same time. Sow dates may vary.

NOTE: Individual varieties sold separately.

12 in./30cm

G Combo Blue Petunia

Transplant to finish: 7 weeks\*

Easy Wave Neon

288 1

2

10.5 hrs.