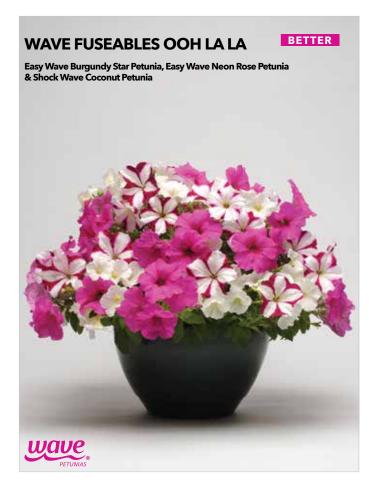

|          | Variety                               | Seeds       | Plug |                |                 |                 | Critical  |
|----------|---------------------------------------|-------------|------|----------------|-----------------|-----------------|-----------|
|          |                                       | per<br>Cell | Size | 8 in./<br>20cm | 10 in./<br>25cm | 12 in./<br>30cm | Daylength |
| ۵        | Easy Wave<br>Burgundy Star<br>Petunia | 1           | 288  | 2              | 3               | 4               | 10 hrs.   |
| <b>3</b> | Easy Wave Neon<br>Rose Petunia        | 1           | 288  | 2              | 3               | 4               | 10 hrs.   |
|          |                                       |             |      |                |                 |                 |           |

### Transplant to finish: 7 weeks\*

| Cell   8 in./   10 in./   12 in./   20cm   25cm   30cm | length |
|--------------------------------------------------------|--------|
| = 111                                                  |        |
| Easy Wave Burgundy Star 1 288 2 3 4 10 Petunia         | nrs.   |
| B Shock Wave Coconut Petunia 1 288 2 3 4 10.5          | 5 hrs. |