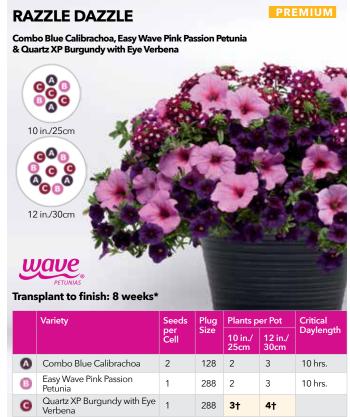

Shades Petunia

(3)

PREMIUM

12 in.

10.5 hrs.

10 hrs.

<sup>\*</sup>Timing assumes the use of daylength extension or lighted plugs where needed, and active growing temperatures. †Note additional input needed in center of pot. All varieties in each Plug & Play combo must be transplanted at the same time in order to finish at the same time. Sow times will vary. NOTE: Individual varieties sold separately.