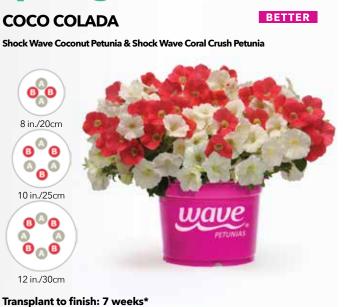

### Transplant to finish: 7 weeks\*

|           | Variety                           | Seeds<br>per<br>Cell | Plug<br>Size | Plants p       | Critical        |                 |           |
|-----------|-----------------------------------|----------------------|--------------|----------------|-----------------|-----------------|-----------|
|           |                                   |                      |              | 8 in./<br>20cm | 10 in./<br>25cm | 12 in./<br>30cm | Daylength |
| <u>()</u> | Shock Wave<br>Coconut Petunia     | 1                    | 288          | 2              | 3               | 4               | 10.5 hrs. |
| 0         | Shock Wave Coral<br>Crush Petunia | 1                    | 288          | 2              | 3               | 4               | 10 hrs.   |