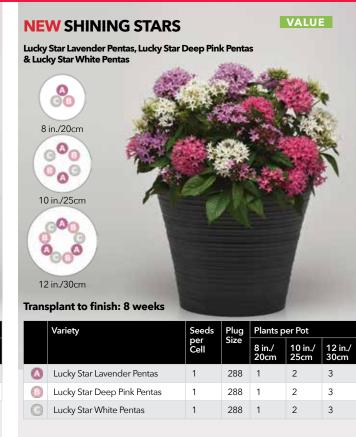

# seasonal selection guide

| СОМВО NAME                        | PAGE | СОМВО ТУРЕ                                   | SEASON        | PRICE POINT |
|-----------------------------------|------|----------------------------------------------|---------------|-------------|
| Twinkle Twinkle                   | 16   | Wave Plug & Play Combo                       | Spring        | Better      |
| Very Valentine                    | 12   | Wave Plug & Play Combo                       | Spring        | Better      |
| Paradise Island (Calibrachoa)     | 18   | Fuseables                                    | Spring        | Premium     |
| Poppin' in the Sun                | 19   | Plug & Play Combo                            | Spring        | Premium     |
| Coral Lights                      | 20   | Wave Plug & Play Combo                       | Spring        | Premium     |
| Fire N Nice                       | 19   | Wave Plug & Play Combo                       | Spring        | Premium     |
| Lemon Dream                       | 20   | Wave Plug & Play Combo                       | Spring        | Premium     |
| Puttin' on the Pink               | 19   | Wave Plug & Play Combo                       | Spring        | Premium     |
| Razzle Dazzle                     | 20   | Wave Plug & Play Combo                       | Spring        | Premium     |
| Royal Sparkler                    | 19   | Wave Plug & Play Combo                       | Spring        | Premium     |
| Chocolate Symphony (Coleus)       | 22   | Fuseables                                    | Spring/Summer | Value       |
| Under the Sun (Coleus)            | 22   | Fuseables                                    | Spring/Summer | Value       |
| Twisted Arrows (Juncus)           | 22   | Fuseables                                    | Spring/Summer | Value       |
| Twisted Dart (Juncus)             | 22   | Fuseables                                    | Spring/Summer | Value       |
| Cantina Heat                      | 23   | Plug & Play Combos with Vegetables and Herbs | Spring/Summer | Premium     |
| Foodie Blues                      | 23   | Plug & Play Combos with Vegetables and Herbs | Spring/Summer | Premium     |
| Italian Bistro                    | 23   | Plug & Play Combos with Vegetables and Herbs | Spring/Summer | Premium     |
| Lunch Date                        | 23   | Plug & Play Combos with Vegetables and Herbs | Spring/Summer | Premium     |
| NEW Christmas in July (Pentas)    | 25   | Single-Species Plug & Play Combo             | Summer        | Value       |
| <b>NEW Shining Stars (Pentas)</b> | 25   | Single-Species Plug & Play Combo             | Summer        | Value       |
| <b>NEW</b> Star Bright (Pentas)   | 25   | Single-Species Plug & Play Combo             | Summer        | Value       |
| NEW Airbrush'd (Vinca)            | 26   | Single-Species Plug & Play Combo             | Summer        | Value       |
| NEW Berry Burst (Vinca)           | 26   | Single-Species Plug & Play Combo             | Summer        | Value       |
| NEW Summer Smoothie (Vinca)       | 26   | Single-Species Plug & Play Combo             | Summer        | Value       |
| NEW Ink'd                         | 27   | Plug & Play Combo                            | Summer        | Premium     |
| NEW Peach Melba Parfait           | 27   | Plug & Play Combo                            | Summer        | Premium     |
| NEW Seaside Delight               | 27   | Plug & Play Combo                            | Summer        | Premium     |
| NEW Summer Candy                  | 27   | Plug & Play Combo                            | Summer        | Premium     |
| NEW Berry Sparkler                | 28   | Plug & Play Combo                            | Summer        | Premium     |
| NEW Cherry Jam                    | 28   | Plug & Play Combo                            | Summer        | Premium     |
| NEW Sun Jewels                    | 28   | Plug & Play Combo                            | Summer        | Premium     |
| NEW Yellow Tambourine             | 28   | Plug & Play Combo                            | Summer        | Premium     |
| Amazon Rain Forest                | 30   | Plug & Play Combos with Perennials           | Summer        | Premium     |
| Bali Hai                          | 29   | Plug & Play Combos with Perennials           | Summer        | Premium     |
| Paris in Springtime               | 29   | Plug & Play Combos with Perennials           | Summer        | Premium     |
| Passion for Pompeii               | 30   | Plug & Play Combos with Perennials           | Summer        | Premium     |
| Roman Holiday                     | 29   | Plug & Play Combos with Perennials           | Summer        | Premium     |
| Sydney Sparkler                   | 30   | Plug & Play Combos with Perennials           | Summer        | Premium     |
| Tuscan Sun                        | 29   | Plug & Play Combos with Perennials           | Summer        | Premium     |
| Very Vesuvius                     | 30   | Plug & Play Combos with Perennials           | Summer        | Premium     |