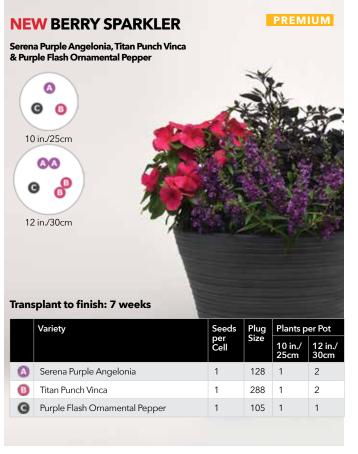

me time. Sow times will vary.

NOTE: Individual varieties sold separately.

summer

Gardeners are still going strong - give them fresh, fun Plug & Play combos to enjoy all through the season!

Single-Species Plug & Play Combos

Plug & Play Combos with Premium Annuals

Plug & Play Combos with Perennials



Order now from your preferred distributor



## summer







All varieties in each Plug & Play combo must be transplanted at the same time in order to finish at the same time. Sow dates may vary. NOTE: Individual varieties sold separately.

summer

Titan Rose Halo Vinca

# summer



288













All varieties in each Plug & Play combo must be transplanted at the same time in order to finish at the same time. Sow dates may vary. NOTE: Individual varieties sold separately.

## summer









Treat Alternanthera plugs with 0.5 ppm paclobutrazol drench 1 week before transplant.











PanAmerican Seed.

<sup>\*\*\*</sup> Timing assumes correct daylength and active growing conditions.

All varieties in each Plug & Play combo must be transplanted at the same time to finish at the same time. Sow times will vary. NOTE: Individual varieties sold separately.

# key tips









# \*\*\* Timing assumes correct daylength and active growing conditions. All varieties in each Plug & Play combo must be transplanted at the same time to finish at the same time. Sow times will vary. NOTE: Individual varieties sold separately.

# **Start out right!**

The first step in defining the Plug & Play combination pot starts on the planting line. Follow the recipes and planting diagrams for