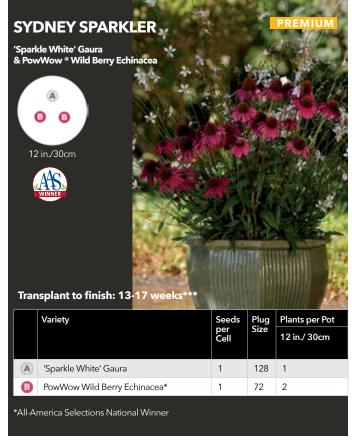

# seasonal selection guide

| СОМВО NAME                        | PAGE | СОМВО ТУРЕ                                   | SEASON        | PRICE POINT |
|-----------------------------------|------|----------------------------------------------|---------------|-------------|
| Twinkle Twinkle                   | 16   | Wave Plug & Play Combo                       | Spring        | Better      |
| Very Valentine                    | 12   | Wave Plug & Play Combo                       | Spring        | Better      |
| Paradise Island (Calibrachoa)     | 18   | Fuseables                                    | Spring        | Premium     |
| Poppin' in the Sun                | 19   | Plug & Play Combo                            | Spring        | Premium     |
| Coral Lights                      | 20   | Wave Plug & Play Combo                       | Spring        | Premium     |
| Fire N Nice                       | 19   | Wave Plug & Play Combo                       | Spring        | Premium     |
| Lemon Dream                       | 20   | Wave Plug & Play Combo                       | Spring        | Premium     |
| Puttin' on the Pink               | 19   | Wave Plug & Play Combo                       | Spring        | Premium     |
| Razzle Dazzle                     | 20   | Wave Plug & Play Combo                       | Spring        | Premium     |
| Royal Sparkler                    | 19   | Wave Plug & Play Combo                       | Spring        | Premium     |
| Chocolate Symphony (Coleus)       | 22   | Fuseables                                    | Spring/Summer | Value       |
| Under the Sun (Coleus)            | 22   | Fuseables                                    | Spring/Summer | Value       |
| Twisted Arrows (Juncus)           | 22   | Fuseables                                    | Spring/Summer | Value       |
| Twisted Dart (Juncus)             | 22   | Fuseables                                    | Spring/Summer | Value       |
| Cantina Heat                      | 23   | Plug & Play Combos with Vegetables and Herbs | Spring/Summer | Premium     |
| Foodie Blues                      | 23   | Plug & Play Combos with Vegetables and Herbs | Spring/Summer | Premium     |
| Italian Bistro                    | 23   | Plug & Play Combos with Vegetables and Herbs | Spring/Summer | Premium     |
| Lunch Date                        | 23   | Plug & Play Combos with Vegetables and Herbs | Spring/Summer | Premium     |
| NEW Christmas in July (Pentas)    | 25   | Single-Species Plug & Play Combo             | Summer        | Value       |
| <b>NEW Shining Stars (Pentas)</b> | 25   | Single-Species Plug & Play Combo             | Summer        | Value       |
| <b>NEW</b> Star Bright (Pentas)   | 25   | Single-Species Plug & Play Combo             | Summer        | Value       |
| NEW Airbrush'd (Vinca)            | 26   | Single-Species Plug & Play Combo             | Summer        | Value       |
| NEW Berry Burst (Vinca)           | 26   | Single-Species Plug & Play Combo             | Summer        | Value       |
| NEW Summer Smoothie (Vinca)       | 26   | Single-Species Plug & Play Combo             | Summer        | Value       |
| NEW Ink'd                         | 27   | Plug & Play Combo                            | Summer        | Premium     |
| NEW Peach Melba Parfait           | 27   | Plug & Play Combo                            | Summer        | Premium     |
| NEW Seaside Delight               | 27   | Plug & Play Combo                            | Summer        | Premium     |
| NEW Summer Candy                  | 27   | Plug & Play Combo                            | Summer        | Premium     |
| NEW Berry Sparkler                | 28   | Plug & Play Combo                            | Summer        | Premium     |
| NEW Cherry Jam                    | 28   | Plug & Play Combo                            | Summer        | Premium     |
| NEW Sun Jewels                    | 28   | Plug & Play Combo                            | Summer        | Premium     |
| NEW Yellow Tambourine             | 28   | Plug & Play Combo                            | Summer        | Premium     |
| Amazon Rain Forest                | 30   | Plug & Play Combos with Perennials           | Summer        | Premium     |
| Bali Hai                          | 29   | Plug & Play Combos with Perennials           | Summer        | Premium     |
| Paris in Springtime               | 29   | Plug & Play Combos with Perennials           | Summer        | Premium     |
| Passion for Pompeii               | 30   | Plug & Play Combos with Perennials           | Summer        | Premium     |
| Roman Holiday                     | 29   | Plug & Play Combos with Perennials           | Summer        | Premium     |
| Sydney Sparkler                   | 30   | Plug & Play Combos with Perennials           | Summer        | Premium     |
| Tuscan Sun                        | 29   | Plug & Play Combos with Perennials           | Summer        | Premium     |
| Very Vesuvius                     | 30   | Plug & Play Combos with Perennials           | Summer        | Premium     |