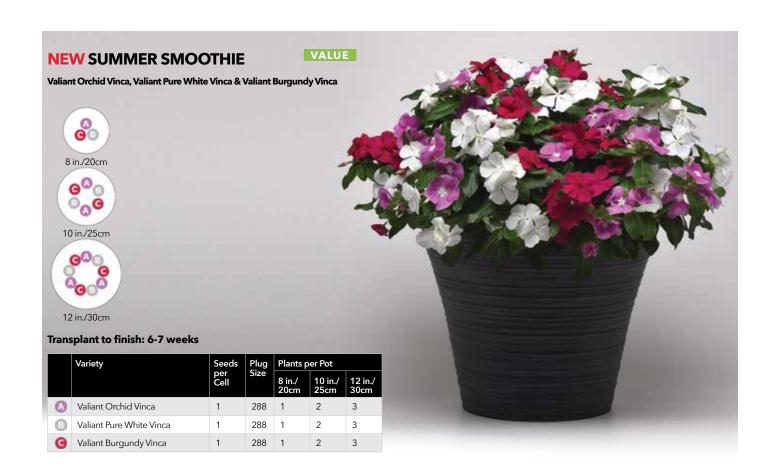

### **SINGLE-SPECIES PLUG & PLAY COMBOS**

NEW FOR 2019: The focus is on sure success with 6 simple yet vibrant, heat-loving combos - 3 feature constant-color Lucky Star® pentas and 3 show off Titan™, Valiant™ and NEW Tattoo™ vinca. p. 25 & 26