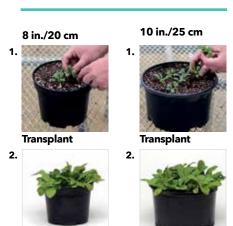

ifically for multi-species combinations.

We recommend the following for the best-toned and fully mixed multi-species combination finish.

PGRS\*: Daminozide spray at 2,500 to 5,000 ppm (depending on your conditions) 1 week after transplant, followed by a second daminozide spray 7 to 10 days later. Daminozide will allow the axils to expand, versus a paclobutrazol treatment, which can lock up axillary branching. The result is controlled growth early, while still allowing good branching for the combination's development.

When plants grow to the rim and begin to fill the pot, switch to a repeated low-rate paclobutrazol drench at 1 to 2 ppm (depending on your conditions). Go easy - too high a rate for the paclobutrazol drench can stop the non-petunia components and lead to a bad mix result.



After 3 weeks

3.

3.

After 3 weeks

After 6 weeks

After 6 weeks

# PanAmerican Seed.

622 Town Road, West Chicago, IL 60185-2698 USA

Talk to your preferred supplier today to order Fuseables Precision Multi-Pellets and seed and plugs for all the Plug & Play combo varieties.

630 231-1400 or 800 231-7065 panamseed.com/PlugandPlay



Plug & Play now includes 20 new coolseason and warm-season choices...more great ways to expand your combo program!