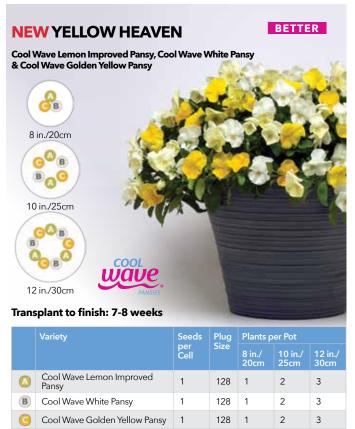

-------------------------|-------------|------|----------------|-----------------|-----------------|--|
|   |                               | per<br>Cell | Size | 8 in./<br>20cm | 10 in./<br>25cm | 12 in./<br>30cm |  |
| 0 | Cool Wave Purple Pansy        | 1           | 128  | 1              | 2               | 3               |  |
| 0 | Cool Wave Golden Yellow Pansy | 1           | 128  | 1              | 2               | 3               |  |
| G | Cool Wave Blue Skies Pansy    | 1           | 128  | 1              | 2               | 3               |  |

Grow cool for best finish

Grow cool for best finish.

All varieties in each Plug & Play combo must be transplanted at the same time in order to finish at the same time. Sow dates may vary. NOTE: Individual varieties sold separately.



Spring has really sprung now!
Plug & Play offers combos for every gardener's taste.

**Fuseables** 

**Wave Fuseables** 

Premium Annuals Fuseables

Plug & Play Combos with Premium Annuals

Wave Plug & Play Combos





Order now from your preferred distributor















PanAmerican Seed.









| irans | ransplant to linish: 7 weeks    |             |      |                |                 |                 |           |
|-------|---------------------------------|-------------|------|----------------|-----------------|-----------------|-----------|
|       | Variety                         | Seeds       | Plug | Plants p       | er Pot          |                 | Critical  |
|       |                                 | per<br>Cell | Size | 8 in./<br>20cm | 10 in./<br>25cm | 12 in