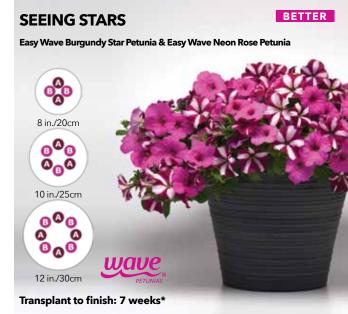

|          | Variety                               | Seeds       | Plug |                |                 |                 | Critical  |
|----------|---------------------------------------|-------------|------|----------------|-----------------|-----------------|-----------|
|          |                                       | per<br>Cell | Size | 8 in./<br>20cm | 10 in./<br>25cm | 12 in./<br>30cm | Daylength |
| ۵        | Easy Wave<br>Burgundy Star<br>Petunia | 1           | 288  | 2              | 3               | 4               | 10 hrs.   |
| <b>3</b> | Easy Wave Neon<br>Rose Petunia        | 1           | 288  | 2              | 3               | 4               | 10 hrs.   |
|          |                                       |             |      |                |                 |                 |           |

<sup>\*</sup>Timing assumes the use of daylength extension or lighted plugs where needed, and active growing temperatures.

All varieties in each Plug & Play combo must be transplanted at the same time in order to finish at the same time. Sow dates may vary.

NOTE: Individual varieties sold separately.

| Transplant to finish: 7 weeks* |                                   |             |      |                |                 |                 |           |
|--------------------------------|-----------------------------------|-------------|------|----------------|-----------------|-----------------|-----------|
|                                | Variety                           | Seeds       | Plug | Plants p       | Plants per Pot  |                 |           |
|                                |                                   | per<br>Cell | Size | 8 in./<br>20cm | 10 in./<br>25cm | 12 in./<br>30cm | Daylength |
| (A)                            | Shock Wave Coral<br>Crush Petunia | 1           | 288  | 2              | 3               | 4               | 10 hrs.   |
| <b>B</b>                       | Shock Wave Denim<br>Petunia       | 1           | 288  | 2              | 3               | 4               | 10 hrs.   |