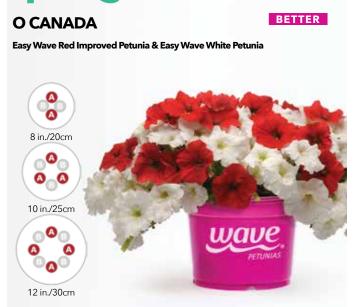

Shock Wave Coconut Petunia

❸

Shock Wave Denim Petunia

Shock Wave Red

|   | Variety                           | Seeds<br>per<br>Cell | Plug<br>Size | Plants per Pot |                 |                 | Critical  |
|---|-----------------------------------|----------------------|--------------|----------------|-----------------|-----------------|-----------|
|   |                                   |                      |              | 8 in./<br>20cm | 10 in./<br>25cm | 12 in./<br>30cm | Daylength |
| Ø | Easy Wave Red<br>Improved Petunia | 1                    | 288          | 1              | 2               | 3               | 10 hrs.   |
| 0 | Easy Wave White<br>Petunia        | 1                    | 288          | 1              | 2               | 3               | 10 hrs.   |
| G | Easy Wave Blue<br>Petunia         | 1                    | 288          | 1              | 2               | 3               | 10.5 hrs. |