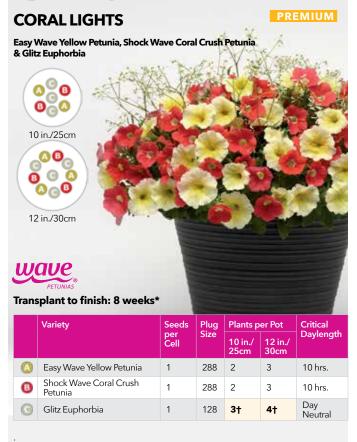

Shades Petunia

(3)

PREMIUM

12 in.

10.5 hrs.

10 hrs.

<sup>\*</sup>Timing assumes the use of daylength extension or lighted plugs where needed, and active growing temperatures. †Note additional input needed in center of pot. All varieties in each Plug & Play combo must be transplanted at the same time in order to finish at the same time. Sow times will vary. NOTE: Individual varieties sold separately.