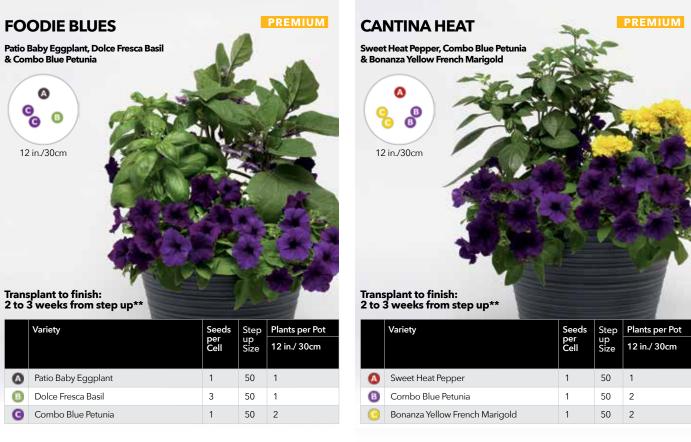

# PLUG & PLAY COMBOS WITH PREMIUM ANNUALS, VEGETABLES & HERBS

NEW FOR 2019: Dramatic good looks and dependable performance meet or beat their vegetative counterparts. Eight new Summer combos featuring popular and unique seed items like Serena® and Serenita® angelonia, Zahara® zinnia and Purple Prince alternanthera make a big statement at retail and on home patios. These "premium" standouts deliver endcap or front-of-store appeal, with several offering built-in Wave recognition. Annuals p. 27 & 28, Vegetables & Herbs p. 23

# seasonal selection guide

| СОМВО NAME                        | PAGE | СОМВО ТУРЕ                                   | SEASON        | PRICE POINT |
|-----------------------------------|------|----------------------------------------------|---------------|-------------|
| Twinkle Twinkle                   | 16   | Wave Plug & Play Combo                       | Spring        | Better      |
| Very Valentine                    | 12   | Wave Plug & Play Combo                       | Spring        | Better      |
| Paradise Island (Calibrachoa)     | 18   | Fuseables                                    | Spring        | Premium     |
| Poppin' in the Sun                | 19   | Plug & Play Combo                            | Spring        | Premium     |
| Coral Lights                      | 20   | Wave Plug & Play Combo                       | Spring        | Premium     |
| Fire N Nice                       | 19   | Wave Plug & Play Combo                       | Spring        | Premium     |
| Lemon Dream                       | 20   | Wave Plug & Play Combo                       | Spring        | Premium     |
| Puttin' on the Pink               | 19   | Wave Plug & Play Combo                       | Spring        | Premium     |
| Razzle Dazzle                     | 20   | Wave Plug & Play Combo                       | Spring        | Premium     |
| Royal Sparkler                    | 19   | Wave Plug & Play Combo                       | Spring        | Premium     |
| Chocolate Symphony (Coleus)       | 22   | Fuseables                                    | Spring/Summer | Value       |
| Under the Sun (Coleus)            | 22   | Fuseables                                    | Spring/Summer | Value       |
| Twisted Arrows (Juncus)           | 22   | Fuseables                                    | Spring/Summer | Value       |
| Twisted Dart (Juncus)             | 22   | Fuseables                                    | Spring/Summer | Value       |
| Cantina Heat                      | 23   | Plug & Play Combos with Vegetables and Herbs | Spring/Summer | Premium     |
| Foodie Blues                      | 23   | Plug & Play Combos with Vegetables and Herbs | Spring/Summer | Premium     |
| Italian Bistro                    | 23   | Plug & Play Combos with Vegetables and Herbs | Spring/Summer | Premium     |
| Lunch Date                        | 23   | Plug & Play Combos with Vegetables and Herbs | Spring/Summer | Premium     |
| NEW Christmas in July (Pentas)    | 25   | Single-Species Plug & Play Combo             | Summer        | Value       |
| <b>NEW Shining Stars (Pentas)</b> | 25   | Single-Species Plug & Play Combo             | Summer        | Value       |
| <b>NEW</b> Star Bright (Pentas)   | 25   | Single-Species Plug & Play Combo             | Summer        | Value       |
| NEW Airbrush'd (Vinca)            | 26   | Single-Species Plug & Play Combo             | Summer        | Value       |
| NEW Berry Burst (Vinca)           | 26   | Single-Species Plug & Play Combo             | Summer        | Value       |
| NEW Summer Smoothie (Vinca)       | 26   | Single-Species Plug & Play Combo             | Summer        | Value       |
| NEW Ink'd                         | 27   | Plug & Play Combo                            | Summer        | Premium     |
| NEW Peach Melba Parfait           | 27   | Plug & Play Combo                            | Summer        | Premium     |
| NEW Seaside Delight               | 27   | Plug & Play Combo                            | Summer        | Premium     |
| NEW Summer Candy                  | 27   | Plug & Play Combo                            | Summer        | Premium     |
| NEW Berry Sparkler                | 28   | Plug & Play Combo                            | Summer        | Premium     |
| NEW Cherry Jam                    | 28   | Plug & Play Combo                            | Summer        | Premium     |
| NEW Sun Jewels                    | 28   | Plug & Play Combo                            | Summer        | Premium     |
| NEW Yellow Tambourine             | 28   | Plug & Play Combo                            | Summer        | Premium     |
| Amazon Rain Forest                | 30   | Plug & Play Combos with Perennials           | Summer        | Premium     |
| Bali Hai                          | 29   | Plug & Play Combos with Perennials           | Summer        | Premium     |
| Paris in Springtime               | 29   | Plug & Play Combos with Perennials           | Summer        | Premium     |
| Passion for Pompeii               | 30   | Plug & Play Combos with Perennials           | Summer        | Premium     |
| Roman Holiday                     | 29   | Plug & Play Combos with Perennials           | Summer        | Premium     |
| Sydney Sparkler                   | 30   | Plug & Play Combos with Perennials           | Summer        | Premium     |
| Tuscan Sun                        | 29   | Plug & Play Combos with Perennials           | Summer        | Premium     |
| Very Vesuvius                     | 30   | Plug & Play Combos with Perennials           | Summer        | Premium     |