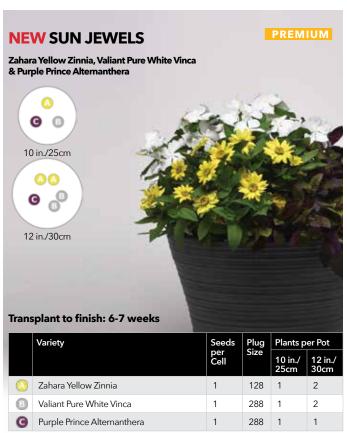

ime. Sow times will vary.

NOTE: Individual varieties sold separately.

summer

Gardeners are still going strong - give them fresh, fun Plug & Play combos to enjoy all through the season!

Single-Species Plug & Play Combos

Plug & Play Combos with Premium Annuals

Plug & Play Combos with Perennials



Order now from your preferred distributor



## summer







All varieties in each Plug & Play combo must be transplanted at the same time in order to finish at the same time. Sow dates may vary. NOTE: Individual varieties sold separately.

summer

Titan Rose Halo Vinca

# summer



288













All varieties in each Plug & Play combo must be transplanted at the same time in order to finish at the same time. Sow dates may vary. NOTE: Individual varieties sold separately.

## summer









Treat Alternanthera plugs with 0.5 ppm paclobutrazol drench 1 week before transplant.











PanAmerican Seed.

<sup>\*\*\*</sup> Timing assumes correct daylength and active growing conditions.

All varieties in each Plug & Play combo must be transplanted at the same time to finish at the same time. Sow times will vary. NOTE: Individual varieties sold separately.

# key tips









# \*\*\* Timing assumes correct daylength and active growing conditions. All varieties in each Plug & Play combo must be transplanted at the same time to finish at the same time. Sow times will vary. NOTE: Individual varieties sold separately.

# **Start out right!**

The first step in defining the Plug & Play combination pot starts on the planting line. Follow the recipes and planting diagrams for bes