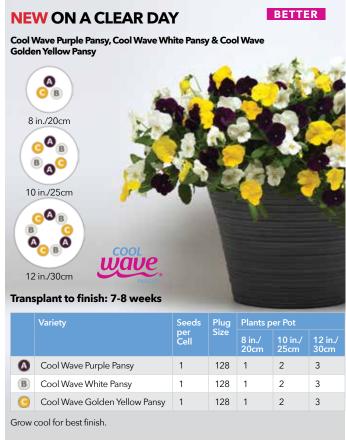

# <u>spring</u>

|   |                               |             | Plug | Plants per Pot |                 |                 |  |
|---|-------------------------------|-------------|------|----------------|-----------------|-----------------|--|
|   |                               | per<br>Cell | Size | 8 in./<br>20cm | 10 in./<br>25cm | 12 in./<br>30cm |  |
| 0 | Cool Wave Purple Pansy        | 1           | 128  | 1              | 2               | 3               |  |
| 0 | Cool Wave Golden Yellow Pansy | 1           | 128  | 1              | 2               | 3               |  |
| G | Cool Wave Blue Skies Pansy    | 1           | 128  | 1              | 2               | 3               |  |

Grow cool for best finish

Grow cool for best finish.

All varieties in each Plug & Play combo must be transplanted at the same time in order to finish at the same time. Sow dates may vary. NOTE: Individual varieties sold separately.