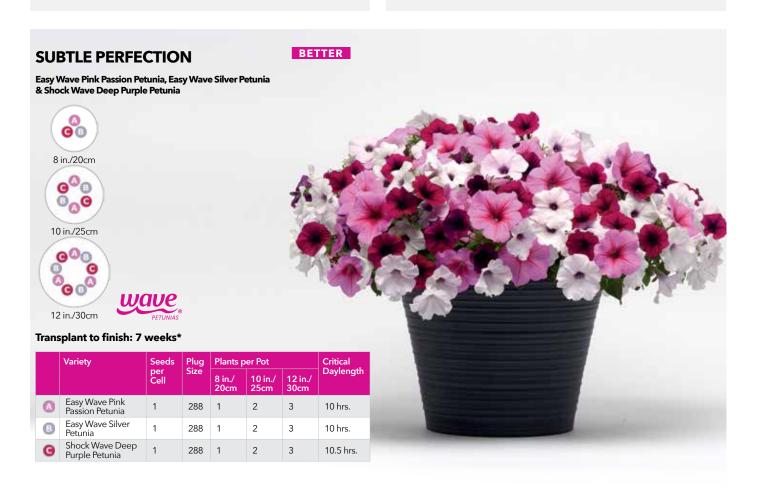

|          | •                                 |             |      |                |                 |                 |           |
|----------|-----------------------------------|-------------|------|----------------|-----------------|-----------------|-----------|
|          | Variety                           | ·           |      | er Pot         |                 | Critical        |           |
|          |                                   | per<br>Cell | Size | 8 in./<br>20cm | 10 in./<br>25cm | 12 in./<br>30cm | Daylength |
| A        | Easy Wave Yellow<br>Petunia       | 1           | 288  | 1              | 2               | 3               | 10 hrs.   |
| <b>B</b> | Easy Wave Rosy<br>Dawn Petunia    | 1           | 288  | 1              | 2               | 3               | 10 hrs.   |
| G        | Shock Wave Deep<br>Purple Petunia | 1           | 288  | 1              | 2               | 3               | 10.5 hrs. |
|          |                                   |             |      |                |                 |                 |           |