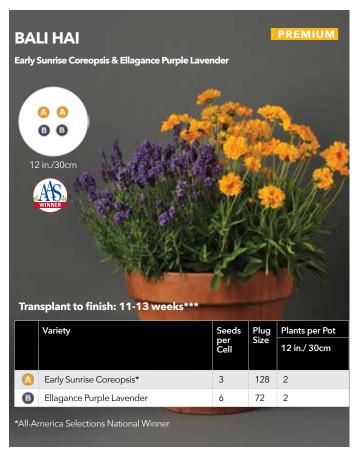

ll going strong - give them fresh, fun Plug & Play combos to enjoy all through the season!

Single-Species Plug & Play Combos

Plug & Play Combos with Premium Annuals

Plug & Play Combos with Perennials



Order now from your preferred distributor



## summer







All varieties in each Plug & Play combo must be transplanted at the same time in order to finish at the same time. Sow dates may vary. NOTE: Individual varieties sold separately.

summer

Titan Rose Halo Vinca

# summer



288













All varieties in each Plug & Play combo must be transplanted at the same time in order to finish at the same time. Sow dates may vary. NOTE: Individual varieties sold separately.

## summer









Treat Alternanthera plugs with 0.5 ppm paclobutrazol drench 1 week before transplant.











PanAmerican Seed.

<sup>\*\*\*</sup> Timing assumes correct daylength and active growing conditions.

All varieties in each Plug & Play combo must be transplanted at the same time to finish at the same time. Sow times will vary. NOTE: Individual varieties sold separately.

# key tips









# \*\*\* Timing assumes correct daylength and active growing conditions. All varieties in each Plug & Play combo must be transplanted at the same time to finish at the same time. Sow times will vary. NOTE: Individual varieties sold separately.

# **Start out right!**

The first step in defining the Plug & Play combination pot starts on the planting line. Follow the recipes and planting diagrams for best success. Plug size, number and planting position are key.

**PLUG SIZE:** Every Plug & Play rec