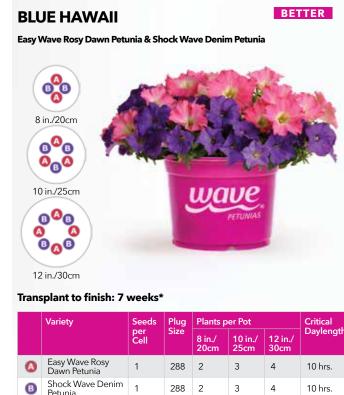

|          | •                                 |             |      |                |                 |                 |           |
|----------|-----------------------------------|-------------|------|----------------|-----------------|-----------------|-----------|
|          | Variety                           | ·           |      | er Pot         |                 | Critical        |           |
|          |                                   | per<br>Cell | Size | 8 in./<br>20cm | 10 in./<br>25cm | 12 in./<br>30cm | Daylength |
| A        | Easy Wave Yellow<br>Petunia       | 1           | 288  | 1              | 2               | 3               | 10 hrs.   |
| <b>B</b> | Easy Wave Rosy<br>Dawn Petunia    | 1           | 288  | 1              | 2               | 3               | 10 hrs.   |
| G        | Shock Wave Deep<br>Purple Petunia | 1           | 288  | 1              | 2               | 3               | 10.5 hrs. |
|          |                                   |             |      |                |                 |                 |           |

| manaplant to milan. 7 weeks |                                   |             |      |                |                 |                 |           |
|-----------------------------|-----------------------------------|-------------|------|----------------|-----------------|-----------------|-----------|
|                             | Variety                           | Seeds       |      |                |                 | Critical        |           |
|                             |                                   | per<br>Cell | Size | 8 in./<br>20cm | 10 in./<br>25cm | 12 in./<br>30cm | Daylength |
| (4)                         | Shock Wave Coral<br>Crush Petunia | 1           | 288  | 1              | 2               | 3               | 10 hrs.   |
| 8                           | Shock Wave Denim<br>Petunia       | 1           | 288  | 1              | 2               | 3               | 10 hrs.   |
| G                           | Shock Wave Deep<br>Purple Petunia | 1           | 288  | 1              | 2               | 3               | 10.5 hrs. |