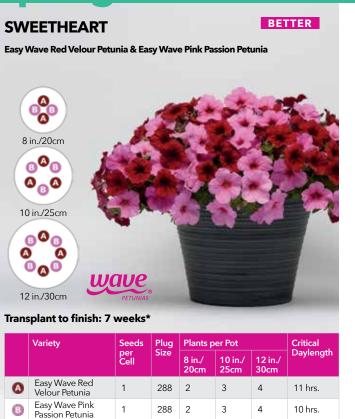

### BETTER **ROSY KISSES** Easy Wave Yellow Petunia, Easy Wave Rosy Dawn Petunia & Shock Wave Deep Purple Petunia **89** 8 in./20cm O<sub>O</sub>O 10 in./25cm **G**AB O B wave 12 in./30cm Transplant to finish: 7 weeks\*

|          | •                                 |             |      |                |                 |                 |           |
|----------|-----------------------------------|-------------|------|----------------|-----------------|-----------------|-----------|
|          | Variety                           | ·           |      | er Pot         |                 | Critical        |           |
|          |                                   | per<br>Cell | Size | 8 in./<br>20cm | 10 in./<br>25cm | 12 in./<br>30cm | Daylength |
| A        | Easy Wave Yellow<br>Petunia       | 1           | 288  | 1              | 2               | 3               | 10 hrs.   |
| <b>B</b> | Easy Wave Rosy<br>Dawn Petunia    | 1           | 288  | 1              | 2               | 3               | 10 hrs.   |
| G        | Shock Wave Deep<br>Purple Petunia | 1           | 288  | 1              | 2               | 3               | 10.5 hrs. |
|          |                                   |             |      |                |                 |                 |           |