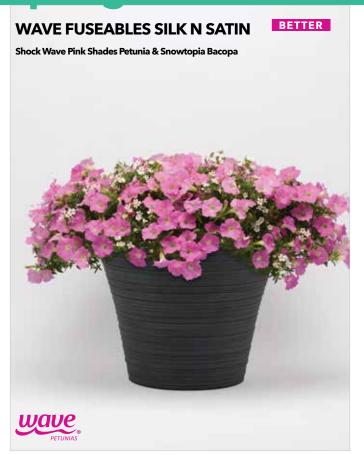

# spring

288 2

10 hrs.

10 hrs.

4

3

Shock Wave Denim

Shock Wave Pink

Shades Petunia

(3)

PREMIUM

12 in.

10.5 hrs.

10 hrs.

<sup>\*</sup>Timing assumes the use of daylength extension or lighted plugs where needed, and active growing temperatures. †Note additional input needed in center of pot. All varieties in each Plug & Play combo must be transplanted at the same time in order to finish at the same time. Sow times will vary. NOTE: Individual varieties sold separately.