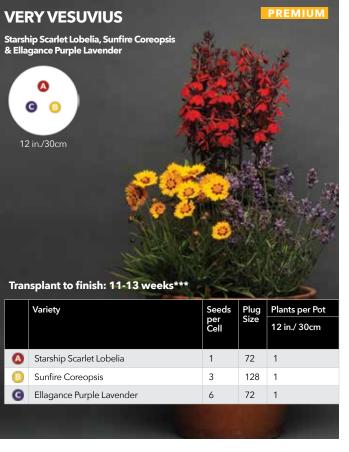

# PLUG & PLAY COMBOS WITH PERENNIALS

Set yourself apart with proven, programmable combos featuring first-year-flowering, mid-season varieties. Elegant and textured containers are perfect for Summer and Fall sales. p. 29 & 30