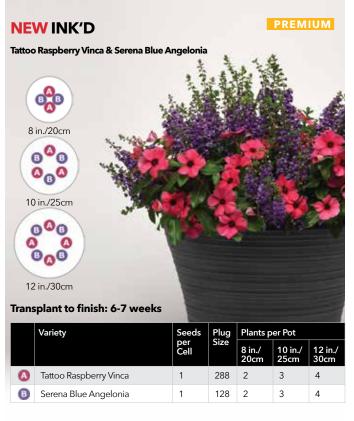

# seasonal selection guide

| СОМВО NAME                        | PAGE | СОМВО ТУРЕ                                   | SEASON        | PRICE POINT |
|-----------------------------------|------|----------------------------------------------|---------------|-------------|
| Twinkle Twinkle                   | 16   | Wave Plug & Play Combo                       | Spring        | Better      |
| Very Valentine                    | 12   | Wave Plug & Play Combo                       | Spring        | Better      |
| Paradise Island (Calibrachoa)     | 18   | Fuseables                                    | Spring        | Premium     |
| Poppin' in the Sun                | 19   | Plug & Play Combo                            | Spring        | Premium     |
| Coral Lights                      | 20   | Wave Plug & Play Combo                       | Spring        | Premium     |
| Fire N Nice                       | 19   | Wave Plug & Play Combo                       | Spring        | Premium     |
| Lemon Dream                       | 20   | Wave Plug & Play Combo                       | Spring        | Premium     |
| Puttin' on the Pink               | 19   | Wave Plug & Play Combo                       | Spring        | Premium     |
| Razzle Dazzle                     | 20   | Wave Plug & Play Combo                       | Spring        | Premium     |
| Royal Sparkler                    | 19   | Wave Plug & Play Combo                       | Spring        | Premium     |
| Chocolate Symphony (Coleus)       | 22   | Fuseables                                    | Spring/Summer | Value       |
| Under the Sun (Coleus)            | 22   | Fuseables                                    | Spring/Summer | Value       |
| Twisted Arrows (Juncus)           | 22   | Fuseables                                    | Spring/Summer | Value       |
| Twisted Dart (Juncus)             | 22   | Fuseables                                    | Spring/Summer | Value       |
| Cantina Heat                      | 23   | Plug & Play Combos with Vegetables and Herbs | Spring/Summer | Premium     |
| Foodie Blues                      | 23   | Plug & Play Combos with Vegetables and Herbs | Spring/Summer | Premium     |
| Italian Bistro                    | 23   | Plug & Play Combos with Vegetables and Herbs | Spring/Summer | Premium     |
| Lunch Date                        | 23   | Plug & Play Combos with Vegetables and Herbs | Spring/Summer | Premium     |
| NEW Christmas in July (Pentas)    | 25   | Single-Species Plug & Play Combo             | Summer        | Value       |
| <b>NEW Shining Stars (Pentas)</b> | 25   | Single-Species Plug & Play Combo             | Summer        | Value       |
| <b>NEW</b> Star Bright (Pentas)   | 25   | Single-Species Plug & Play Combo             | Summer        | Value       |
| NEW Airbrush'd (Vinca)            | 26   | Single-Species Plug & Play Combo             | Summer        | Value       |
| NEW Berry Burst (Vinca)           | 26   | Single-Species Plug & Play Combo             | Summer        | Value       |
| NEW Summer Smoothie (Vinca)       | 26   | Single-Species Plug & Play Combo             | Summer        | Value       |
| NEW Ink'd                         | 27   | Plug & Play Combo                            | Summer        | Premium     |
| NEW Peach Melba Parfait           | 27   | Plug & Play Combo                            | Summer        | Premium     |
| NEW Seaside Delight               | 27   | Plug & Play Combo                            | Summer        | Premium     |
| NEW Summer Candy                  | 27   | Plug & Play Combo                            | Summer        | Premium     |
| NEW Berry Sparkler                | 28   | Plug & Play Combo                            | Summer        | Premium     |
| NEW Cherry Jam                    | 28   | Plug & Play Combo                            | Summer        | Premium     |
| NEW Sun Jewels                    | 28   | Plug & Play Combo                            | Summer        | Premium     |
| NEW Yellow Tambourine             | 28   | Plug & Play Combo                            | Summer        | Premium     |
| Amazon Rain Forest                | 30   | Plug & Play Combos with Perennials           | Summer        | Premium     |
| Bali Hai                          | 29   | Plug & Play Combos with Perennials           | Summer        | Premium     |
| Paris in Springtime               | 29   | Plug & Play Combos with Perennials           | Summer        | Premium     |
| Passion for Pompeii               | 30   | Plug & Play Combos with Perennials           | Summer        | Premium     |
| Roman Holiday                     | 29   | Plug & Play Combos with Perennials           | Summer        | Premium     |
| Sydney Sparkler                   | 30   | Plug & Play Combos with Perennials           | Summer        | Premium     |
| Tuscan Sun                        | 29   | Plug & Play Combos with Perennials           | Summer        | Premium     |
| Very Vesuvius                     | 30   | Plug & Play Combos with Perennials           | Summer        | Premium     |