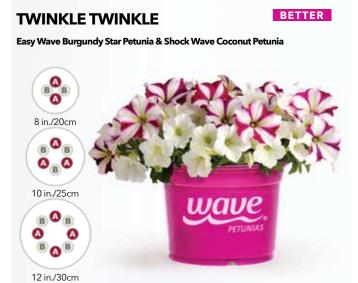

### Transplant to finish: 7 weeks\*

| Cell   8 in./   10 in./   12 in./   20cm   25cm   30cm | length |
|--------------------------------------------------------|--------|
| = 111                                                  |        |
| Easy Wave Burgundy Star 1 288 2 3 4 10 Petunia         | nrs.   |
| B Shock Wave Coconut Petunia 1 288 2 3 4 10.5          | 5 hrs. |

| *Timing assumes the use of daylength extension or lighted plugs where needed, and active growing temperatures.                        |
|---------------------------------------------------------------------------------------------------------------------------------------|
| All varieties in each Plug & Play combo must be transplanted at the same time in order to finish at the same time. Sow dates may vary |
| NOTE: Individual varieties sold separately.                                                                                           |
| ' '                                                                                                                                   |