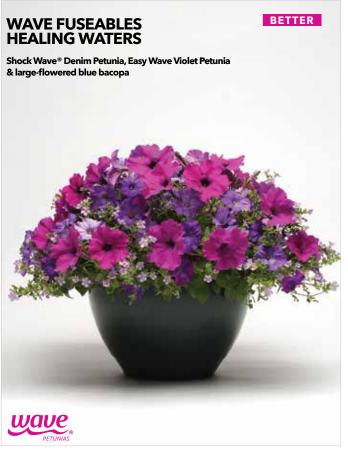

|          | •                                 |             |      |                |                 |                 |           |
|----------|-----------------------------------|-------------|------|----------------|-----------------|-----------------|-----------|
|          | Variety                           | ·           |      | er Pot         |                 | Critical        |           |
|          |                                   | per<br>Cell | Size | 8 in./<br>20cm | 10 in./<br>25cm | 12 in./<br>30cm | Daylength |
| A        | Easy Wave Yellow<br>Petunia       | 1           | 288  | 1              | 2               | 3               | 10 hrs.   |
| <b>B</b> | Easy Wave Rosy<br>Dawn Petunia    | 1           | 288  | 1              | 2               | 3               | 10 hrs.   |
| G        | Shock Wave Deep<br>Purple Petunia | 1           | 288  | 1              | 2               | 3               | 10.5 hrs. |
|          |                                   |             |      |                |                 |                 |           |