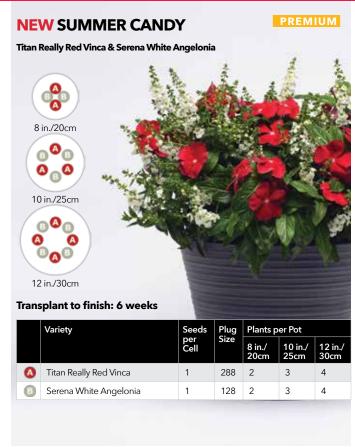

# seasonal selection guide

| СОМВО NAME                        | PAGE | СОМВО ТУРЕ                                   | SEASON        | PRICE POINT |
|-----------------------------------|------|----------------------------------------------|---------------|-------------|
| Twinkle Twinkle                   | 16   | Wave Plug & Play Combo                       | Spring        | Better      |
| Very Valentine                    | 12   | Wave Plug & Play Combo                       | Spring        | Better      |
| Paradise Island (Calibrachoa)     | 18   | Fuseables                                    | Spring        | Premium     |
| Poppin' in the Sun                | 19   | Plug & Play Combo                            | Spring        | Premium     |
| Coral Lights                      | 20   | Wave Plug & Play Combo                       | Spring        | Premium     |
| Fire N Nice                       | 19   | Wave Plug & Play Combo                       | Spring        | Premium     |
| Lemon Dream                       | 20   | Wave Plug & Play Combo                       | Spring        | Premium     |
| Puttin' on the Pink               | 19   | Wave Plug & Play Combo                       | Spring        | Premium     |
| Razzle Dazzle                     | 20   | Wave Plug & Play Combo                       | Spring        | Premium     |
| Royal Sparkler                    | 19   | Wave Plug & Play Combo                       | Spring        | Premium     |
| Chocolate Symphony (Coleus)       | 22   | Fuseables                                    | Spring/Summer | Value       |
| Under the Sun (Coleus)            | 22   | Fuseables                                    | Spring/Summer | Value       |
| Twisted Arrows (Juncus)           | 22   | Fuseables                                    | Spring/Summer | Value       |
| Twisted Dart (Juncus)             | 22   | Fuseables                                    | Spring/Summer | Value       |
| Cantina Heat                      | 23   | Plug & Play Combos with Vegetables and Herbs | Spring/Summer | Premium     |
| Foodie Blues                      | 23   | Plug & Play Combos with Vegetables and Herbs | Spring/Summer | Premium     |
| Italian Bistro                    | 23   | Plug & Play Combos with Vegetables and Herbs | Spring/Summer | Premium     |
| Lunch Date                        | 23   | Plug & Play Combos with Vegetables and Herbs | Spring/Summer | Premium     |
| NEW Christmas in July (Pentas)    | 25   | Single-Species Plug & Play Combo             | Summer        | Value       |
| <b>NEW Shining Stars (Pentas)</b> | 25   | Single-Species Plug & Play Combo             | Summer        | Value       |
| <b>NEW</b> Star Bright (Pentas)   | 25   | Single-Species Plug & Play Combo             | Summer        | Value       |
| NEW Airbrush'd (Vinca)            | 26   | Single-Species Plug & Play Combo             | Summer        | Value       |
| NEW Berry Burst (Vinca)           | 26   | Single-Species Plug & Play Combo             | Summer        | Value       |
| NEW Summer Smoothie (Vinca)       | 26   | Single-Species Plug & Play Combo             | Summer        | Value       |
| NEW Ink'd                         | 27   | Plug & Play Combo                            | Summer        | Premium     |
| NEW Peach Melba Parfait           | 27   | Plug & Play Combo                            | Summer        | Premium     |
| NEW Seaside Delight               | 27   | Plug & Play Combo                            | Summer        | Premium     |
| NEW Summer Candy                  | 27   | Plug & Play Combo                            | Summer        | Premium     |
| NEW Berry Sparkler                | 28   | Plug & Play Combo                            | Summer        | Premium     |
| NEW Cherry Jam                    | 28   | Plug & Play Combo                            | Summer        | Premium     |
| NEW Sun Jewels                    | 28   | Plug & Play Combo                            | Summer        | Premium     |
| NEW Yellow Tambourine             | 28   | Plug & Play Combo                            | Summer        | Premium     |
| Amazon Rain Forest                | 30   | Plug & Play Combos with Perennials           | Summer        | Premium     |
| Bali Hai                          | 29   | Plug & Play Combos with Perennials           | Summer        | Premium     |
| Paris in Springtime               | 29   | Plug & Play Combos with Perennials           | Summer        | Premium     |
| Passion for Pompeii               | 30   | Plug & Play Combos with Perennials           | Summer        | Premium     |
| Roman Holiday                     | 29   | Plug & Play Combos with Perennials           | Summer        | Premium     |
| Sydney Sparkler                   | 30   | Plug & Play Combos with Perennials           | Summer        | Premium     |
| Tuscan Sun                        | 29   | Plug & Play Combos with Perennials           | Summer        | Premium     |
| Very Vesuvius                     | 30   | Plug & Play Combos with Perennials           | Summer        | Premium     |