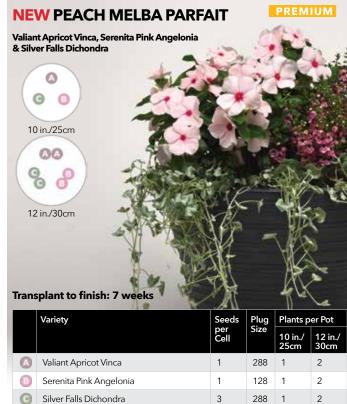

# seasonal selection guide

| СОМВО NAME                        | PAGE | СОМВО ТУРЕ                                   | SEASON        | PRICE POINT |
|-----------------------------------|------|----------------------------------------------|---------------|-------------|
| Twinkle Twinkle                   | 16   | Wave Plug & Play Combo                       | Spring        | Better      |
| Very Valentine                    | 12   | Wave Plug & Play Combo                       | Spring        | Better      |
| Paradise Island (Calibrachoa)     | 18   | Fuseables                                    | Spring        | Premium     |
| Poppin' in the Sun                | 19   | Plug & Play Combo                            | Spring        | Premium     |
| Coral Lights                      | 20   | Wave Plug & Play Combo                       | Spring        | Premium     |
| Fire N Nice                       | 19   | Wave Plug & Play Combo                       | Spring        | Premium     |
| Lemon Dream                       | 20   | Wave Plug & Play Combo                       | Spring        | Premium     |
| Puttin' on the Pink               | 19   | Wave Plug & Play Combo                       | Spring        | Premium     |
| Razzle Dazzle                     | 20   | Wave Plug & Play Combo                       | Spring        | Premium     |
| Royal Sparkler                    | 19   | Wave Plug & Play Combo                       | Spring        | Premium     |
| Chocolate Symphony (Coleus)       | 22   | Fuseables                                    | Spring/Summer | Value       |
| Under the Sun (Coleus)            | 22   | Fuseables                                    | Spring/Summer | Value       |
| Twisted Arrows (Juncus)           | 22   | Fuseables                                    | Spring/Summer | Value       |
| Twisted Dart (Juncus)             | 22   | Fuseables                                    | Spring/Summer | Value       |
| Cantina Heat                      | 23   | Plug & Play Combos with Vegetables and Herbs | Spring/Summer | Premium     |
| Foodie Blues                      | 23   | Plug & Play Combos with Vegetables and Herbs | Spring/Summer | Premium     |
| Italian Bistro                    | 23   | Plug & Play Combos with Vegetables and Herbs | Spring/Summer | Premium     |
| Lunch Date                        | 23   | Plug & Play Combos with Vegetables and Herbs | Spring/Summer | Premium     |
| NEW Christmas in July (Pentas)    | 25   | Single-Species Plug & Play Combo             | Summer        | Value       |
| <b>NEW Shining Stars (Pentas)</b> | 25   | Single-Species Plug & Play Combo             | Summer        | Value       |
| <b>NEW</b> Star Bright (Pentas)   | 25   | Single-Species Plug & Play Combo             | Summer        | Value       |
| NEW Airbrush'd (Vinca)            | 26   | Single-Species Plug & Play Combo             | Summer        | Value       |
| NEW Berry Burst (Vinca)           | 26   | Single-Species Plug & Play Combo             | Summer        | Value       |
| NEW Summer Smoothie (Vinca)       | 26   | Single-Species Plug & Play Combo             | Summer        | Value       |
| NEW Ink'd                         | 27   | Plug & Play Combo                            | Summer        | Premium     |
| NEW Peach Melba Parfait           | 27   | Plug & Play Combo                            | Summer        | Premium     |
| NEW Seaside Delight               | 27   | Plug & Play Combo                            | Summer        | Premium     |
| NEW Summer Candy                  | 27   | Plug & Play Combo                            | Summer        | Premium     |
| NEW Berry Sparkler                | 28   | Plug & Play Combo                            | Summer        | Premium     |
| NEW Cherry Jam                    | 28   | Plug & Play Combo                            | Summer        | Premium     |
| NEW Sun Jewels                    | 28   | Plug & Play Combo                            | Summer        | Premium     |
| NEW Yellow Tambourine             | 28   | Plug & Play Combo                            | Summer        | Premium     |
| Amazon Rain Forest                | 30   | Plug & Play Combos with Perennials           | Summer        | Premium     |
| Bali Hai                          | 29   | Plug & Play Combos with Perennials           | Summer        | Premium     |
| Paris in Springtime               | 29   | Plug & Play Combos with Perennials           | Summer        | Premium     |
| Passion for Pompeii               | 30   | Plug & Play Combos with Perennials           | Summer        | Premium     |
| Roman Holiday                     | 29   | Plug & Play Combos with Perennials           | Summer        | Premium     |
| Sydney Sparkler                   | 30   | Plug & Play Combos with Perennials           | Summer        | Premium     |
| Tuscan Sun                        | 29   | Plug & Play Combos with Perennials           | Summer        | Premium     |
| Very Vesuvius                     | 30   | Plug & Play Combos with Perennials           | Summer        | Premium     |