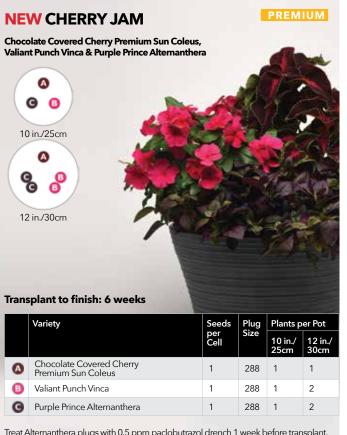

## summer

Treat Alternanthera plugs with 0.5 ppm paclobutrazol drench 1 week before transplant.

PanAmerican Seed.

<sup>\*\*\*</sup> Timing assumes correct daylength and active growing conditions.

All varieties in each Plug & Play combo must be transplanted at the same time to finish at the same time. Sow times will vary. NOTE: Individual varieties sold separately.