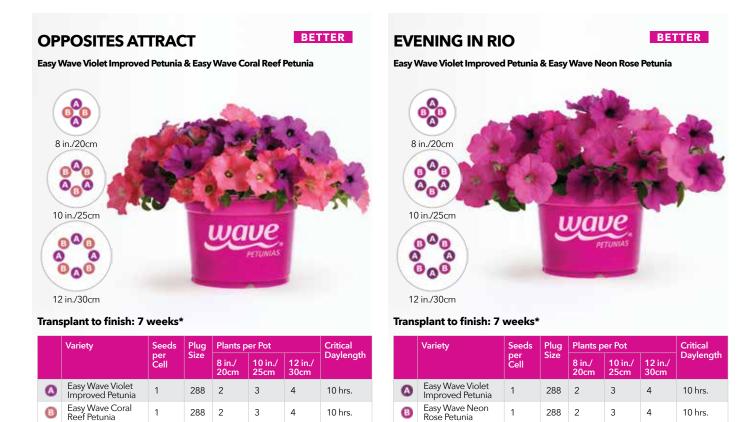

Order now from your preferred distributor

PanAmerican Seed.

| irans | ransplant to linish: 7 weeks    |             |      |                |                 |                 |           |
|-------|---------------------------------|-------------|------|----------------|-----------------|-----------------|-----------|
|       | Variety                         | Seeds       | Plug | Plants p       | er Pot          |                 | Critical  |
|       |                                 | per<br>Cell | Size | 8 in./<br>20cm | 10 in./<br>25cm | 12 in./<br>30cm | Daylength |
| Ø     | Easy Wave Red<br>Velour Petunia | 1           | 288  | 1              | 3               | 4               | 11 hrs.   |
| 0     | Easy Wave White<br>Petunia      | 1           | 288  | 1              | 2               | 3               | 10 hrs.   |
| G     | Combo Blue<br>Petunia           | 1           | 288  | 1              | 2               | 3               | 10.5 hrs. |

<sup>\*</sup>Timing assumes the use of daylength extension or lighted plugs where needed, and active growing temperatures.

All varieties in each Plug & Play combo must be transplanted at the same time in order to finish at the same time. Sow dates may vary.

NOTE: Individual varieties sold separately.

12 in./30cm

G Combo Blue Petunia

Transplant to finish: 7 weeks\*

Easy Wave Neon

288 1

2

10.5 hrs.