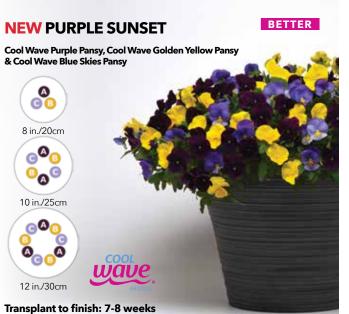

|
| Roman Holiday                     | 29   | Plug & Play Combos with Perennials           | Summer        | Premium     |
| Sydney Sparkler                   | 30   | Plug & Play Combos with Perennials           | Summer        | Premium     |
| Tuscan Sun                        | 29   | Plug & Play Combos with Perennials           | Summer        | Premium     |
| Very Vesuvius                     | 30   | Plug & Play Combos with Perennials           | Summer        | Premium     |

early spring

It's early and they're craving color.
Offer good-looking, cool-season
Plug & Play
combos in fresh, cheery tones!

**Fuseables** 

NEW Cool Wave Fuseables

NEW Cool Wave Plug & Play Combos









Grow cool for best finish.





preferred distributor

PanAmerican Seed.

# <u>spring</u>







|   |                               |             | Plug | Plants per Pot |                 |                 |  |
|---|-------------------------------|-------------|------|----------------|-----------------|-----------------|--|
|   |                               | per<br>Cell | Size | 8 in./<br>20cm | 10 in./<br>25cm | 12 in./<br>30cm |  |
| 0 | Cool Wave Purple Pansy        | 1           | 128  | 1              | 2               | 3               |  |
| 0 | Cool Wave Golden Yellow Pansy | 1           | 128  | 1              | 2               | 3               |  |
| G | Cool Wave Blue Skies Pansy    | 1           | 128  | 1              | 2               | 3               |  |

Grow cool for best finish

Grow cool for best finish.

All varieties in each Plug & Play combo must be tran