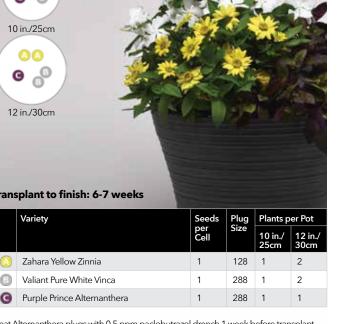

## summer

Treat Alternanthera plugs with 0.5 ppm paclobutrazol drench 1 week before transplant.

PanAmerican Seed.

<sup>\*\*\*</sup> Timing assumes correct daylength and active growing conditions.

All varieties in each Plug & Play combo must be transplanted at the same time to finish at the same time. Sow times will vary. NOTE: Individual varieties sold separately.