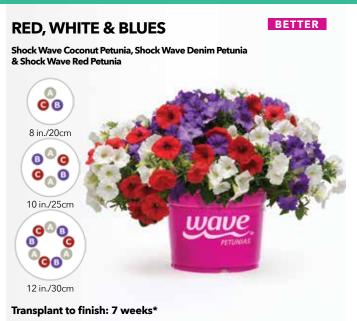

Shock Wave Coconut Petunia

❸

Shock Wave Denim Petunia

Shock Wave Red

|   | Variety                           | Seeds<br>per<br>Cell | Plug<br>Size | Plants per Pot |                 |                 | Critical  |
|---|-----------------------------------|----------------------|--------------|----------------|-----------------|-----------------|-----------|
|   |                                   |                      |              | 8 in./<br>20cm | 10 in./<br>25cm | 12 in./<br>30cm | Daylength |
| Ø | Easy Wave Red<br>Improved Petunia | 1                    | 288          | 1              | 2               | 3               | 10 hrs.   |
| 0 | Easy Wave White<br>Petunia        | 1                    | 288          | 1              | 2               | 3               | 10 hrs.   |
| G | Easy Wave Blue<br>Petunia         | 1                    | 288          | 1              | 2               | 3               | 10.5 hrs. |