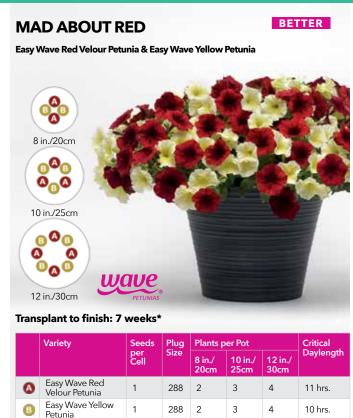

Order now from your preferred distributor

PanAmerican Seed.

| irans | ransplant to linish: 7 weeks    |             |      |                |                 |                 |           |
|-------|---------------------------------|-------------|------|----------------|-----------------|-----------------|-----------|
|       | Variety                         | Seeds       | Plug | Plants p       | er Pot          |                 | Critical  |
|       |                                 | per<br>Cell | Size | 8 in./<br>20cm | 10 in./<br>25cm | 12 in./<br>30cm | Daylength |
| Ø     | Easy Wave Red<br>Velour Petunia | 1           | 288  | 1              | 3               | 4               | 11 hrs.   |
| 0     | Easy Wave White<br>Petunia      | 1           | 288  | 1              | 2               | 3               | 10 hrs.   |
| G     | Combo Blue<br>Petunia           | 1           | 288  | 1              | 2               | 3               | 10.5 hrs. |