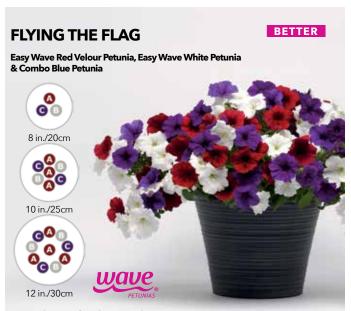

Flying the Flag - A Wave Plug & Play Combo

Order now from your preferred distributor

PanAmerican Seed.

| irans | ransplant to linish: 7 weeks    |             |      |                |                 |                 |           |
|-------|---------------------------------|-------------|------|----------------|-----------------|-----------------|-----------|
|       | Variety                         | Seeds       | Plug | Plants p       | er Pot          |                 | Critical  |
|       |                                 | per<br>Cell | Size | 8 in./<br>20cm | 10 in./<br>25cm | 12 in./<br>30cm | Daylength |
| Ø     | Easy Wave Red<br>Velour Petunia | 1           | 288  | 1              | 3               | 4               | 11 hrs.   |
| 0     | Easy Wave White<br>Petunia      | 1           | 288  | 1              | 2               | 3               | 10 hrs.   |
| G     | Combo Blue<br>Petunia           | 1           | 288  | 1              | 2               | 3               | 10.5 hrs. |

<sup>\*</sup>Timing assumes the use of daylength extension or lighted plugs where needed, and active growing temperatures.

All varieties in each Plug & Play combo must be transplanted at the same time in order to finish at the same time. Sow dates may vary.

NOTE: Individual varieties sold separately.

12 in./30cm

G Combo Blue Petunia

Transplant to finish: 7 weeks\*

Easy Wave Neon

288 1

2

10.5 hrs.