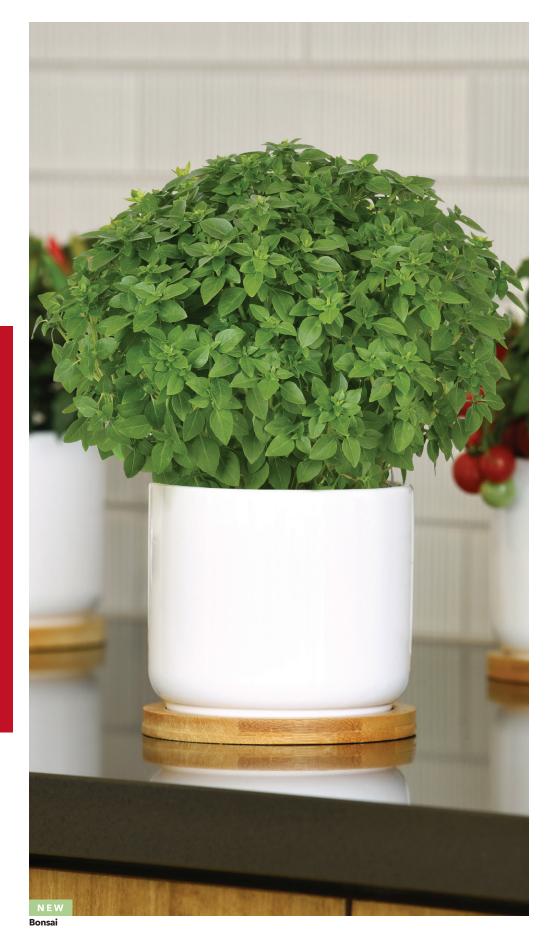

## **New Bonsai**

Height: 6 to 12 in./15 to 30 cm Spread: 6 to 12 in./15 to 30 cm

Seed supplied as: Raw

Herb Type: Greek Colour: Medium Green Suited For: Pot

Plug crop time (weeks): 3-4 Potting to sale (weeks): 3-4 Pot size: 4-6 in./10-15 cm

- A compact, quick and uniform fine-leaf basil that performs well.
- It is also the first herb addition to the Kitchen Minis™ line, diversifying the product assortment.