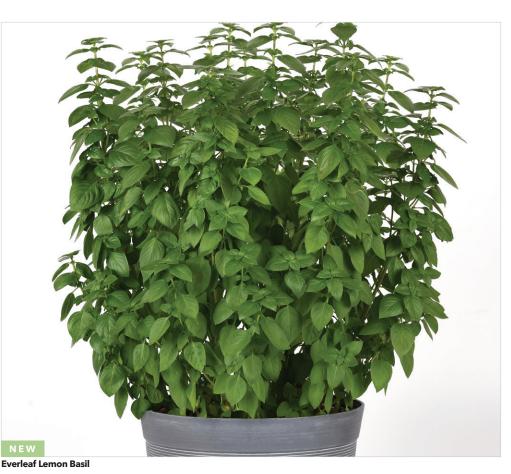

## **New Everleaf Lemon**

Height: 24 to 36 in./61 to 91 cm Spread: 8 to 12 in./20 to 30 cm

Seed supplied as: Raw

Herb Type: Lemon Colour: Green Plant Habit: Highly branched, late flowering, short internodes, upright, vigorous Suited For: Extended harvest multiple cuts, pot

- The first lemon basil bred for season-long harvests.
- Flowers up to 8 weeks later than standard lemon basils.
- This upright variety has short internodes and delivers an abundant harvest from each plant.
- Lemon flavour makes a delicious addition to dressings and marinades.