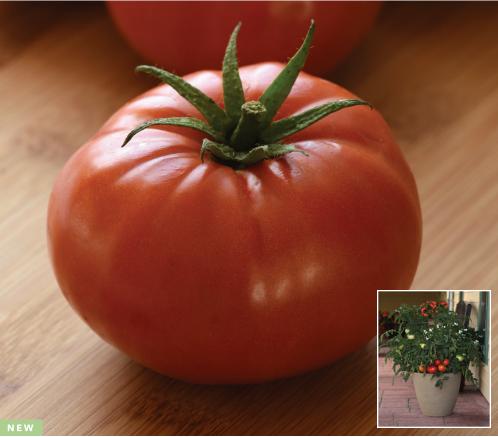

## New WonderStar Red F1

Height: 18 to 24 in./46 to 61 cm Spread: 24 to 36 in./61 to 91 cm

Seed supplied as: Raw

Tomato Class: Large-Fruited Type: Beefsteak Habit: Determinate

Tomato Colour: Bright red Fruit Characteristics: Oblate, pleated Fruit Size: 2.5 in./6 cm long x 3.25 in./8 cm wide, 14.1-17.2 lb. (6.4-7.8 kg)

Disease Resistance: HR: F1, LB, SLS, V Days to maturity from transplant: 60-65 Production Method: Field, Protected Culture

- Flavourful, ribbed beefsteak fruit is tasty for fresh eating on sandwiches and salads, and incorporated into cooked dishes.
- Plants produce earlymaturing, bright red fruit with excellent flavour.

WonderStar Red Tomato

622 Town Road • West Chicago, IL 60185-2698 USA panamseed.com makes it easier for you to grow

> Contact your preferred supplier to order PanAmerican Seed products.

> U.S.: +1 630 231-1400 or 800 231-7065 The Netherlands: +31 (0) 228-541-844