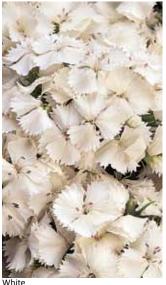

## Sweet F<sub>1</sub> Series

Height: 18 to 36 in./45 to 90 cm Spread: 10 to 12 in./25 to 30 cm Supplied as easy-to-sow pelleted seed with 90% minimum germination.

Sweet F1 Series produces high yields of saleable stems that make an excellent bouquet filler item for florists. Taller growth is achievable from early, Autumn-transplanted, greenhousegrown plants. Very uniform in height and flowering time, Sweet Dianthus has large, very fragrant, long-lasting blooms on straight, strong stems. This series is suitable for greenhouse and field cut flower production.

Coral 498704 Purple 498705 Red 498706 Scarlet 498708 White 498707 Mixture 498709

For detailed culture information, refer to the Sweet Dianthus GrowerFacts at panamseed.com.