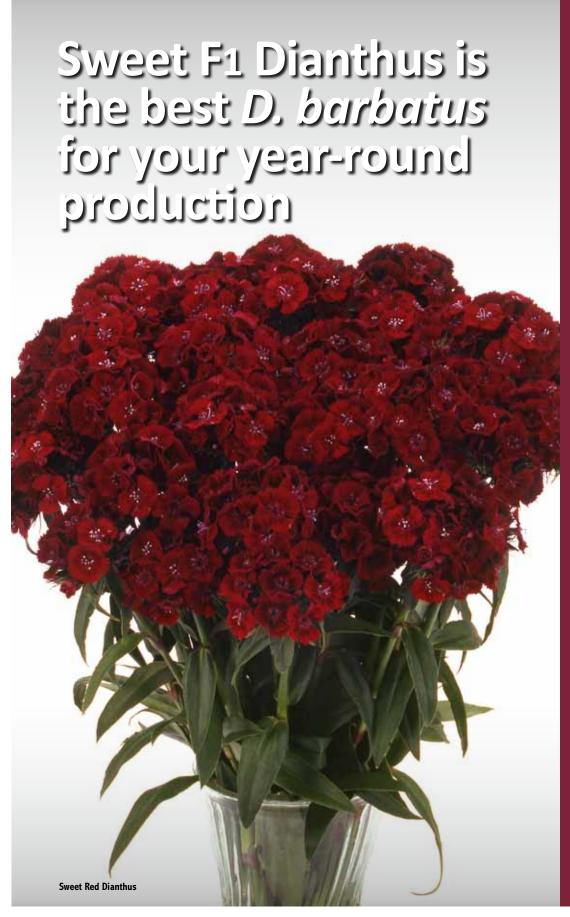

Sweet gives professional greenhouse and field cut flower growers a highly programmable series that comes in separate bright colours and needs no vernalization.

## Sweet F<sub>1</sub> Series

Height: 18 to 36 in./45 to 90 cm Spread: 10 to 12 in./25 to 30 cm Supplied as easy-to-sow pelleted seed with 90% minimum germination.

Sweet F1 Series produces high yields of saleable stems that make an excellent bouquet filler item for florists. Taller growth is achievable from early, Autumn-transplanted, greenhousegrown plants. Very uniform in height and flowering time, Sweet Dianthus has large, very fragrant, long-lasting blooms on straight, strong stems. This series is suitable for greenhouse and field cut flower production.