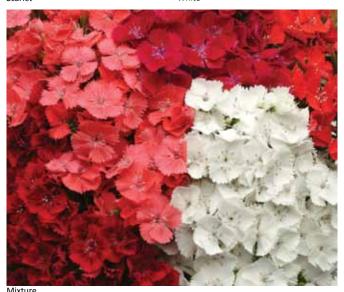

## Sweet F<sub>1</sub> Series

Height: 18 to 36 in./45 to 90 cm Spread: 10 to 12 in./25 to 30 cm Supplied as easy-to-sow pelleted seed with 90% minimum germination.

Sweet F1 Series produces high yields of saleable stems that make an excellent bouquet filler item for florists. Taller growth is achievable from early, Autumn-transplanted, greenhousegrown plants. Very uniform in height and flowering time, Sweet Dianthus has large, very fragrant, long-lasting blooms on straight, strong stems. This series is suitable for greenhouse and field cut flower production.

Coral 498704 Purple 498705 Red 498706 Scarlet 498708 White 498707 Mixture 498709

For detailed culture information, refer to the Sweet Dianthus GrowerFacts at panamseed.com.