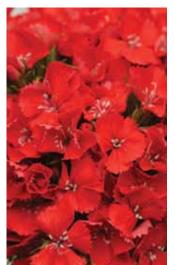

## Sweet F<sub>1</sub> Series

Height: 18 to 36 in./45 to 90 cm Spread: 10 to 12 in./25 to 30 cm Supplied as easy-to-sow pelleted seed with 90% minimum germination.

Sweet F1 Series produces high yields of saleable stems that make an excellent bouquet filler item for florists. Taller growth is achievable from early, Autumn-transplanted, greenhousegrown plants. Very uniform in height and flowering time, Sweet Dianthus has large, very fragrant, long-lasting blooms on straight, strong stems. This series is suitable for greenhouse and field cut flower production.

Coral 498704 Purple 498705 Red 498706 Scarlet 498708 White 498707 Mixture 498709

For detailed culture information, refer to the Sweet Dianthus GrowerFacts at panamseed.com.