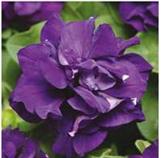

# PIROUETTE / ANNUALS

Double Cascade Blue

Double Cascade Burgundy

Double Cascade Pink

GRANDIFLORA DOUBLE PETUNIA

# Double Cascade Series F1

Height: 10 to 15 in./25 to 38 cm Spread: 10 to 12 in./25 to 30 cm

Seed supplied as: Raw, Pelleted

Plug crop time: 4 to 5 weeks Transplant to finish: 6 to 7 weeks

- Huge, 3 to 3.5-in /8 to 9-cm, double flowers resemble carnations.
- Outstanding habit and good branching.
- Excellent program for late Spring sales.
- Well-suited to larger containers, mixed combination planters and beds.

Valentine Beautiful red blooms can have splashes of white appear on some of the tips. Smaller flowers than the rest of the series. Mixture Includes Valentine.

Double Cascade Orchid Mist

Double Cascade Valentine