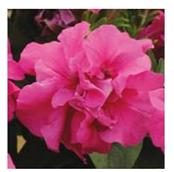

# PIROUETTE / ANNUALS

Double Cascade Blue

Double Cascade Burgundy

Double Cascade Pink

GRANDIFLORA DOUBLE PETUNIA

# Double Cascade Series F1

Height: 10 to 15 in./25 to 38 cm Spread: 10 to 12 in./25 to 30 cm

Seed supplied as: Raw, Pelleted

Plug crop time: 4 to 5 weeks Transplant to finish: 6 to 7 weeks

- Huge, 3 to 3.5-in /8 to 9-cm, double flowers resemble carnations.
- Outstanding habit and good branching.
- Excellent program for late Spring sales.
- Well-suited to larger containers, mixed combination planters and beds.