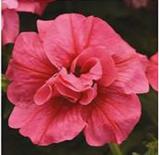

# PIROUETTE / ANNUALS

Double Cascade Blue

Double Cascade Burgundy

Double Cascade Pink

GRANDIFLORA DOUBLE PETUNIA

# Double Cascade Series F1

Height: 10 to 15 in./25 to 38 cm Spread: 10 to 12 in./25 to 30 cm

Seed supplied as: Raw, Pelleted

Plug crop time: 4 to 5 weeks Transplant to finish: 6 to 7 weeks

- Huge, 3 to 3.5-in /8 to 9-cm, double flowers resemble carnations.
- Outstanding habit and good branching.
- Excellent program for late Spring sales.
- Well-suited to larger containers, mixed combination planters and beds.

Valentine Beautiful red blooms can have splashes of white appear on some of the tips. Smaller flowers than the rest of the series. Mixture Includes Valentine.

Double Cascade Orchid Mist

Double Cascade Valentine