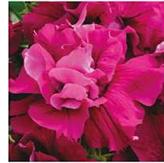

## Pirouette Rose F1

Height: 10 to 15 in./25 to 38 cm Spread: 10 to 12 in./25 to 30 cm

Seed supplied as: Raw, Pelleted

Plug crop time: 4 to 5 weeks Transplant to finish: 6 to 7 weeks

• Eye-catching, double fringed flowers in distinctive bicolour picotee patterns.

Double Cascade Mixture

**Glorious Mixture** 

Pirouette Rose

Blue

Rose

Burgundy

Salmon

Satin Pink