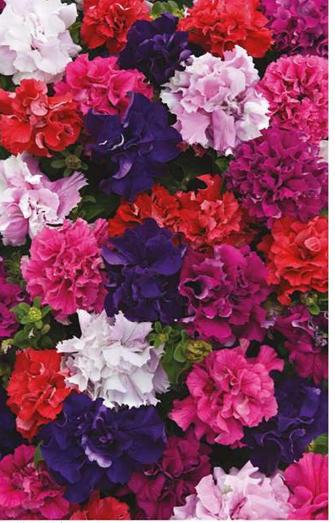

# Double Cascade Series F1

Height: 10 to 15 in./25 to 38 cm Spread: 10 to 12 in./25 to 30 cm

Seed supplied as: Raw, Pelleted

Plug crop time: 4 to 5 weeks Transplant to finish: 6 to 7 weeks

- Huge, 3 to 3.5-in /8 to 9-cm, double flowers resemble carnations.
- Outstanding habit and good branching.
- Excellent program for late Spring sales.
- Well-suited to larger containers, mixed combination planters and beds.

Valentine Beautiful red blooms can have splashes of white appear on some of the tips. Smaller flowers than the rest of the series. Mixture Includes Valentine.

Double Cascade Orchid Mist

Double Cascade Valentine

Double Cascade Mixture

**Glorious Mixture** 

Pirouette Rose

Blue

Rose

Burgundy

Salmon

Satin Pink