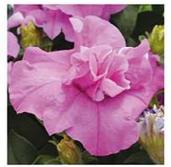

# PIROUETTE / ANNUALS

Double Cascade Blue

Double Cascade Burgundy

Double Cascade Pink

GRANDIFLORA DOUBLE PETUNIA

# Double Cascade Series F1

Height: 10 to 15 in./25 to 38 cm Spread: 10 to 12 in./25 to 30 cm

Seed supplied as: Raw, Pelleted

Plug crop time: 4 to 5 weeks Transplant to finish: 6 to 7 weeks

- Huge, 3 to 3.5-in /8 to 9-cm, double flowers resemble carnations.
- Outstanding habit and good branching.
- Excellent program for late Spring sales.
- Well-suited to larger containers, mixed combination planters and beds.