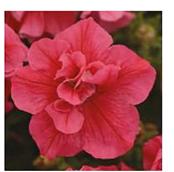

# PIROUETTE / ANNUALS

Double Cascade Blue

Double Cascade Burgundy

Double Cascade Pink

GRANDIFLORA DOUBLE PETUNIA

# Double Cascade Series F1

Height: 10 to 15 in./25 to 38 cm Spread: 10 to 12 in./25 to 30 cm

Seed supplied as: Raw, Pelleted

Plug crop time: 4 to 5 weeks Transplant to finish: 6 to 7 weeks

- Huge, 3 to 3.5-in /8 to 9-cm, double flowers resemble carnations.
- Outstanding habit and good branching.
- Excellent program for late Spring sales.
- Well-suited to larger containers, mixed combination planters and beds.