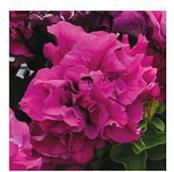

# PIROUETTE / ANNUALS

Double Cascade Blue

Double Cascade Burgundy

Double Cascade Pink

GRANDIFLORA DOUBLE PETUNIA

# Double Cascade Series F1

Height: 10 to 15 in./25 to 38 cm Spread: 10 to 12 in./25 to 30 cm

Seed supplied as: Raw, Pelleted

Plug crop time: 4 to 5 weeks Transplant to finish: 6 to 7 weeks

- Huge, 3 to 3.5-in /8 to 9-cm, double flowers resemble carnations.
- Outstanding habit and good branching.
- Excellent program for late Spring sales.
- Well-suited to larger containers, mixed combination planters and beds.