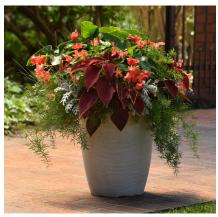

### ASPARAGUS FUZZYFERN™ FRIZZ

- Provides a more reliable supply of *Asparagus densiflorus* 'Sprengeri' seed with higher germination.
- Higher germination provides growers with a money-saving option to produce a reliable plug with fewer seeds.
- The FuzzyFern collection brings a fun texture to mixed containers, hanging baskets, indoor applications and even landscapes in some regions.
- This trailing foliage item can handle both sun and shade plus indoor and outdoor use for more versatility.
- Height: 24 to 36 in./61 to 91 cm
- Spread: 24 to 36 in./61 to 91 cm
- Seed supplied as: Raw with 80% Min. Germ. Standard
- Plug crop time: 6 to 8 weeks
- Transplant to finish: 14 to 16 weeks 4-in./10-cm pot, quart/11-cm pot

Makes a great border plant.

Asparagus FuzzyFern<sup>™</sup> Frizz

Looks amazing in hanging baskets.

Mix and match for perfect potted plants and creative combinations.