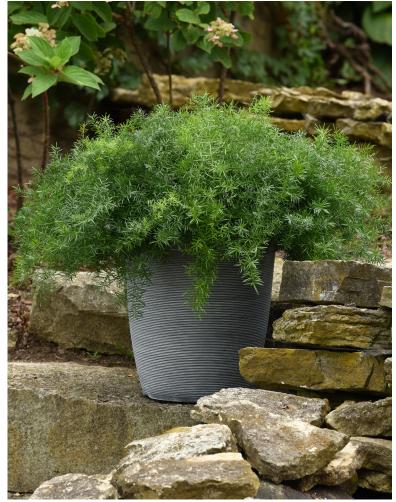

### ASPARAGUS FUZZYFERN™ FRIZZ

- Provides a more reliable supply of *Asparagus densiflorus* 'Sprengeri' seed with higher germination.
- Higher germination provides growers with a money-saving option to produce a reliable plug with fewer seeds.
- The FuzzyFern collection brings a fun texture to mixed containers, hanging baskets, indoor applications and even landscapes in some regions.
- This trailing foliage item can handle both sun and shade plus indoor and outdoor use for more versatility.
- Height: 24 to 36 in./61 to 91 cm
- Spread: 24 to 36 in./61 to 91 cm
- Seed supplied as: Raw with 80% Min. Germ. Standard
- Plug crop time: 6 to 8 weeks
- Transplant to finish: 14 to 16 weeks 4-in./10-cm pot, quart/11-cm pot

Makes a great border plant.

Asparagus FuzzyFern<sup>™</sup> Frizz

Looks amazing in hanging baskets.

Mix and match for perfect potted plants and creative combinations.