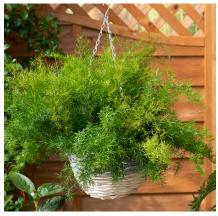

### ASPARAGUS FUZZYFERN™ FRIZZ

- Provides a more reliable supply of *Asparagus densiflorus* 'Sprengeri' seed with higher germination.
- Higher germination provides growers with a money-saving option to produce a reliable plug with fewer seeds.
- The FuzzyFern collection brings a fun texture to mixed containers, hanging baskets, indoor applications and even landscapes in some regions.
- This trailing foliage item can handle both sun and shade plus indoor and outdoor use for more versatility.
- Height: 24 to 36 in./61 to 91 cm
- Spread: 24 to 36 in./61 to 91 cm
- Seed supplied as: Raw with 80% Min. Germ. Standard
- Plug crop time: 6 to 8 weeks
- Transplant to finish: 14 to 16 weeks 4-in./10-cm pot, quart/11-cm pot

Makes a great border plant.

Asparagus FuzzyFern<sup>™</sup> Frizz

Looks amazing in hanging baskets.

Mix and match for perfect potted plants and creative combinations.