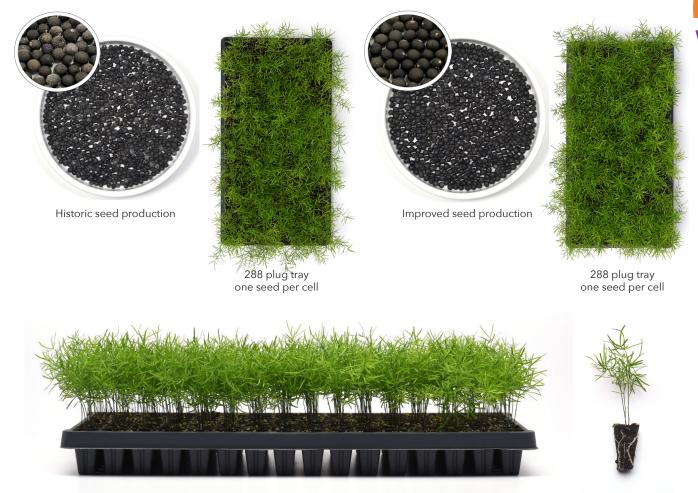

### IMPROVED GERMINATION • BETTER QUALITY SEED RELIABLE PRODUCTION

128 tray with 3 seeds per cell