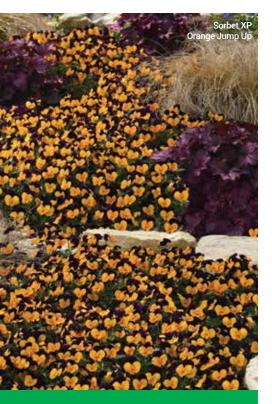

### Send the best-looking violas to retail

Grow, ship, sell and plant the best-looking violas for Spring and and Fall. Sorbet XP genetics deliver a uniform plant habit and the tightest bloom window.

### SORBET<sup>®</sup> & SORBET<sup>®</sup> XP

• Sorbet XP needs fewer PGRs, with superior holdability and less shrink.

• F1 vigor assures greater germination, earliness, and excellent plug and garden performance.

• Plants cover the soil at flowering, with more blooms on every plant and less stretching.

• Well-suited to Spring and Fall packs and 3.5-in./9-cm pots.

PRO LANDSCAPE