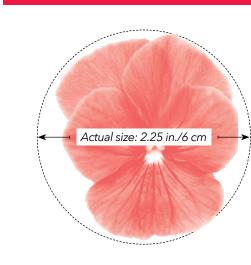

| Series                  | MATRIX®                                                                                 | SPRING<br>MATRIX™                                                                       | FRIZZLE<br>SIZZLE                                             | PANOLA® XP                                                               | COOL<br>WAVE®                                                                           | SORBET® XP<br>& SORBET®                                                                |
|-------------------------|-----------------------------------------------------------------------------------------|-----------------------------------------------------------------------------------------|---------------------------------------------------------------|--------------------------------------------------------------------------|-----------------------------------------------------------------------------------------|----------------------------------------------------------------------------------------|
| Туре                    | F1 Extra-Large<br>Flowered<br>Pansy • •<br>Viola x wittrockiana                         | F1 Large-Flowered<br>Pansy ● ●<br>Viola x wittrockiana                                  | <b>F1 Ruffled</b><br><b>Pansy ● ●</b><br>Viola x wittrockiana | F1 Multiflora<br>Pansy ● ●<br>Viola x wittrockiana                       | <b>F1 Spreading<br/>Pansy –</b><br>Viola x wittrockiana                                 | <b>F1 Viola ()</b><br>Viola cornuta                                                    |
| Habit<br>& Vigor        | Less stretch due<br>to unique plant<br>architecture that<br>grows out rather<br>than up | Less stretch due<br>to unique plant<br>architecture that<br>grows out rather<br>than up | Moderate vigor<br>and an upright,<br>mounding habit           | Moderate to<br>strong vigor and<br>a uniform, upright,<br>mounding habit | Vigorous plants<br>ultimately spread up<br>to 24 to 30 in./60 to<br>75-cm in containers | Compact Sorbet XP<br>delivers the most<br>uniform viola for habit,<br>vigor and timing |
| Color<br>Range          | Total colors: <b>25</b><br>Mixtures: <b>8</b>                                           | Total colors: <b>18</b><br>Mixtures: <b>5</b>                                           | Total colors: <b>7</b><br>Mixtures: <b>1</b>                  | Total colors: <b>10</b><br>Mixtures: <b>3</b>                            | Total colors: <b>15</b><br>Mixtures: <b>3</b>                                           | Total colors: <b>39</b><br>Mixtures: <b>10</b>                                         |
| Height                  | 8 in./20 cm                                                                             | 8 in./20 cm                                                                             | 6 to 8 in./<br>15 to 20 cm                                    | 6 to 8 in./<br>15 to 20 cm                                               | 6 to 8 in./<br>15 to 20 cm                                                              | 6 to 8 in./<br>15 to 20 cm                                                             |
| Spread                  | 8 to 10 in./<br>20 to 25 cm                                                             | 8 to 10 in./<br>20 to 25 cm                                                             | 8 to 10 in./<br>20 to 25 cm                                   | 8 to 10 in./<br>20 to 25 cm                                              | 24 to 30 in./<br>61 to 76 cm                                                            | 6 to 8 in./<br>15 to 20 cm                                                             |
| Flower<br>Size          | 3.5 in./9 cm                                                                            | 3 in./8 cm                                                                              | 2.5 in./6 cm                                                  | 2 to 2.25 in./<br>5 to 6 cm                                              | 2 to 2.5 in./<br>5 to 6 cm                                                              | 1 to 1.5 in./<br>3 to 4 cm                                                             |
| Seed<br>Supplied        | Raw, Primed                                                                             | Raw, Primed                                                                             | Raw, Primed                                                   | Raw, Primed                                                              | Primed                                                                                  | Raw, Primed                                                                            |
| Plug<br>Crop Time       | 5 weeks                                                                                 | 5 weeks                                                                                 | 5 weeks                                                       | 5 weeks                                                                  | 4 to 5 weeks                                                                            | 4.5 to 5 weeks                                                                         |
| Transplant<br>To Finish | Spring 6 to 8 weeks,<br>Fall 4 to 6 weeks                                               | Spring 6 to 7 weeks,<br>Fall 4 to 5 weeks                                               | Spring 6 to 8 weeks,<br>Fall 4 to 6 weeks                     | Spring 4 to 5 weeks,<br>Fall 3 to 4 weeks                                | Spring 6 to 7 weeks,<br>Fall 4 to 5 weeks                                               | Early Spring 6 to 8 weeks,<br>Fall 4 to 5 weeks                                        |