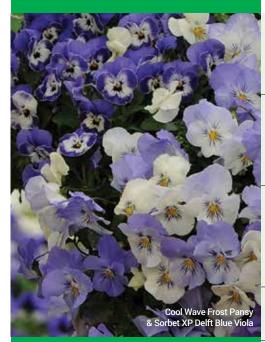

### **COOL WAVE**°

### Twice the spread... double the color!

Cool Wave spreading pansies crush competing varieties in trailing and filling containers. Plus, Cool Wave beats other pansies for vigor and overwintering. It's the fastest-growing, longest-lasting, truly trailing pansy<sup>™</sup> for Spring and Fall. And only Cool Wave packs the selling power of the Wave<sup>®</sup> brand.

- The best-performing spreading pansy series delivers easy spreading color™ for Spring and Fall.
- Ideal for 4.5 to 6-in. (11 to 15-cm) pots, baskets and patio planters.

### Send the best-looking violas to retail

Grow, ship, sell and plant the best-looking violas for Spring and and Fall. Sorbet XP genetics deliver a uniform plant habit and the tightest bloom window.

### SORBET<sup>®</sup> & SORBET<sup>®</sup> XP

• Sorbet XP needs fewer PGRs, with superior holdability and less shrink.

• F1 vigor assures greater germination, earliness, and excellent plug and garden performance.