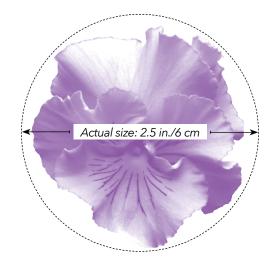

### FRIZZLE SIZZLE

### The unique choice for cool displays

This frilly bloom style gets even more pronounced in cool conditions, so Spring is the ideal season for showing off that Frizzle Sizzle.

- PanAmerican Seed is the only professional supplier of this unique, frilly flower form count on reliable seed supply.
- Great for cool-season Winter and early Spring end cap displays.
- Looks great in containers and "close-up" landscapes.
- Ideal for 4-in. (9 to 10.5-cm) and larger pots.

## FRIZZLE SIZZLE

Mixture

White

Deep Oran

True Blue

purple

4

Scarlet

rellow Blotch

**Rose Picotee** 

Mixture

**Clear Mixture** 

**Citrus Mixture** 

PANOLA<sup>®</sup> XP