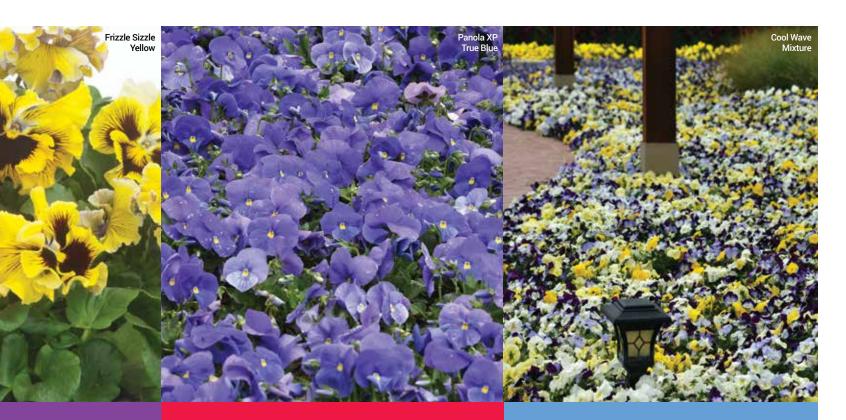

### FRIZZLE SIZZLE

### The unique choice for cool displays

This frilly bloom style gets even more pronounced in cool conditions, so Spring is the ideal season for showing off that Frizzle Sizzle.

- PanAmerican Seed is the only professional supplier of this unique, frilly flower form count on reliable seed supply.
- Great for cool-season Winter and early Spring end cap displays.
- Looks great in containers and "close-up" landscapes.
- Ideal for 4-in. (9 to 10.5-cm) and larger pots.

### PANOLA<sup>®</sup> XP

### Mix 'n match made easy!

Panola XP genetics come with a tight 5 to 7-day flowering window, very uniform habit and shorter peduncles across a broad array of colors, including landscaper-friendly clear colors perfect for mixing up custom blends.

### **COOL WAVE**°

### Twice the spread... double the color!

Cool Wave spreading pansies crush competing varieties in trailing and filling containers. Plus, Cool Wave beats other pansies for vigor and overwintering. It's the fastest-growing, longest-lasting, truly trailing pansy<sup>™</sup> for Spring and Fall. And only Cool Wave packs the selling power of the Wave<sup>®</sup> brand.

- The best-performing spreading pansy series delivers easy spreading color™ for Spring and Fall.
- Ideal for 4.5 to 6-in. (11 to 15-cm) pots, baskets and patio planters.