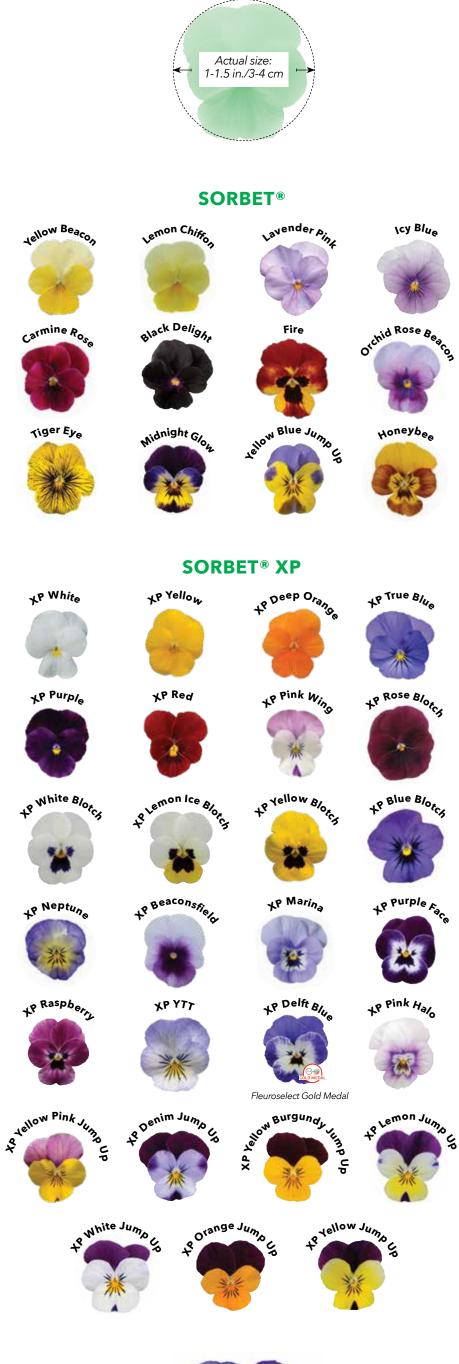

### SORBET<sup>®</sup> & SORBET<sup>®</sup> XP

• Sorbet XP needs fewer PGRs, with superior holdability and less shrink.

• F1 vigor assures greater germination, earliness, and excellent plug and garden performance.

• Plants cover the soil at flowering, with more blooms on every plant and less stretching.

• Well-suited to Spring and Fall packs and 3.5-in./9-cm pots.

PRO LANDSCAPE

## SORBET<sup>®</sup> & SORBET<sup>®</sup> XP

Raspberr Swirl

WE SWE

XX

Strawberr Swirl

Berries 'N Cream Mixture

**Mixture** Medal of Excellence Editor's Choice

Pastel Mixture