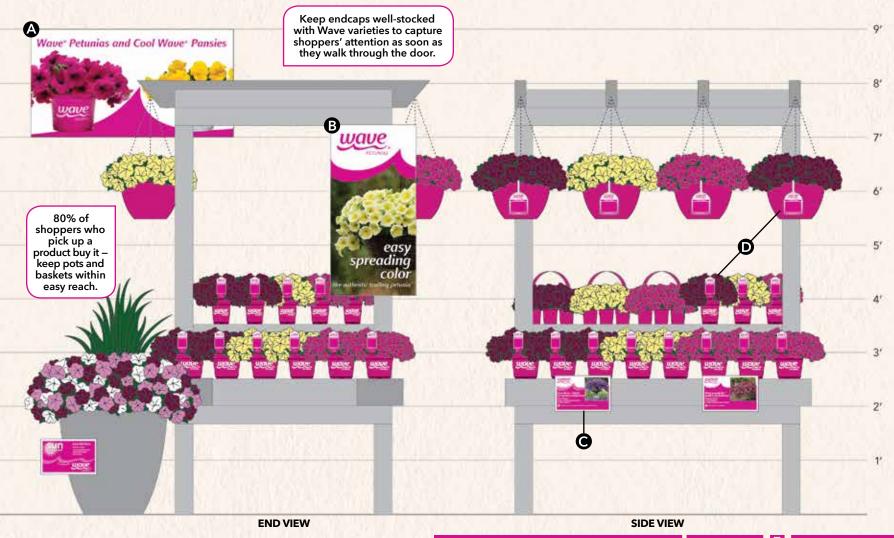

# Easy-to-shop island and endcap fixtures

- A Outdoor Banner, 45 x 24 in. (115 x 60 cm)
- B Poster, 19 x 38 in. (48 x 97 cm) in vinyl or coroplast
- C Benchcards, 11 x 7 in. (28 x 17 cm)
- D Pots, tags and pack handles available from your preferred supplier.

#### TIPS:

Show customers the ultimate potential of Wave. Plant and display mature baskets and containers around your facility.

Change displays weekly – shoppers who discover something fresh at every visit keep coming back.

Set up a Wave mini-store to optimize your customers' valuable time.

FREE POP makes it even easier to sell! Use the order form in the back pocket or find it at **panamseed.com/WaveBook.** 

### **Wave Petunia**

wow 'em with wave.