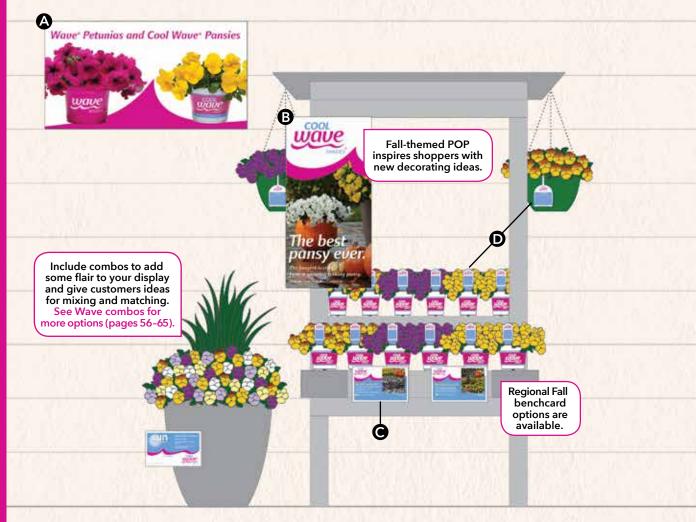

# Easy-to-shop island and endcap fixtures

- A Outdoor Banner, 45 x 24 in. (115 x 60 cm)
- B Poster, 19 x 38 in. (48 x 97 cm) in vinyl or coroplast
- C Benchcards, 11 x 7 in. (28 x 17 cm)
- D Pots, tags and pack handles available from your preferred supplier.

#### TIPS:

Show customers the ultimate potential of Wave. Plant and display mature baskets and containers around your facility.

Change displays weekly – shoppers who discover something fresh at every visit keep coming back.

Set up a Wave mini-store to optimize your customers' valuable time.

FREE POP makes it even easier to sell! Use the order form in the back pocket or find it at **panamseed.com/WaveBook.** 

## **Cool Wave Pansy for Fall**

Works well for Spring, too!