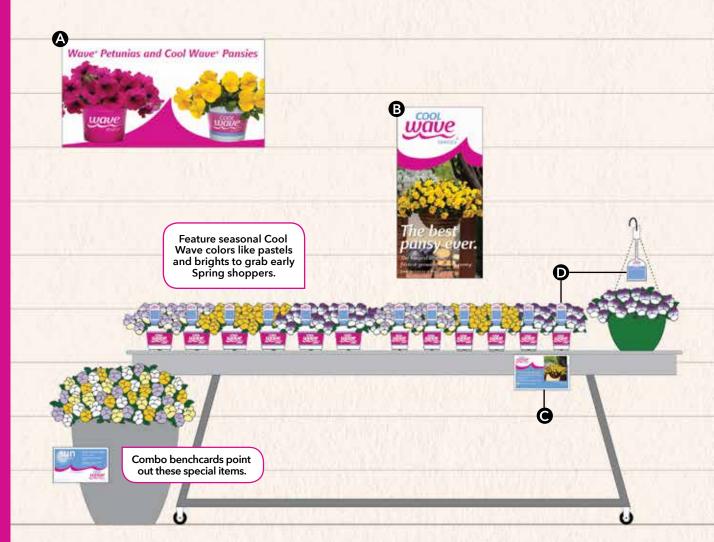

## Bench displays

- A Outdoor Banner, 45 x 24 in. (115 x 60 cm)
- B Poster, 19 x 38 in. (48 x 97 cm) in vinyl or coroplast
- © Benchcards, 11 x 7 in. (28 x 17 cm)
- Pots, tags and pack handles available from your preferred supplier.

# **Cool Wave Pansy for Spring**

Works well for Fall, too!