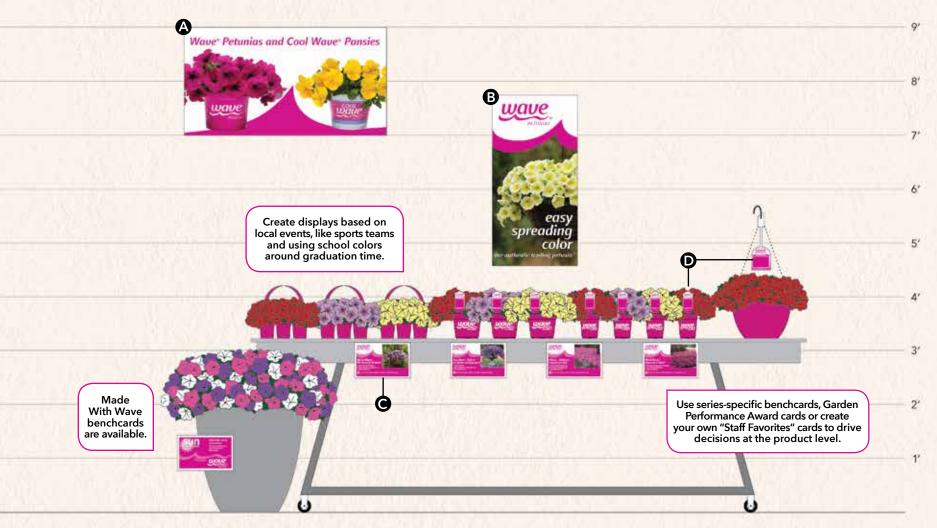

## Bench displays

- A Outdoor Banner, 45 x 24 in. (115 x 60 cm)
- B Poster, 19 x 38 in. (48 x 97 cm) in vinyl or coroplast
- © Benchcards, 11 x 7 in. (28 x 17 cm)
- Pots, tags and pack handles available from your preferred supplier.

### **Wave Petunia**