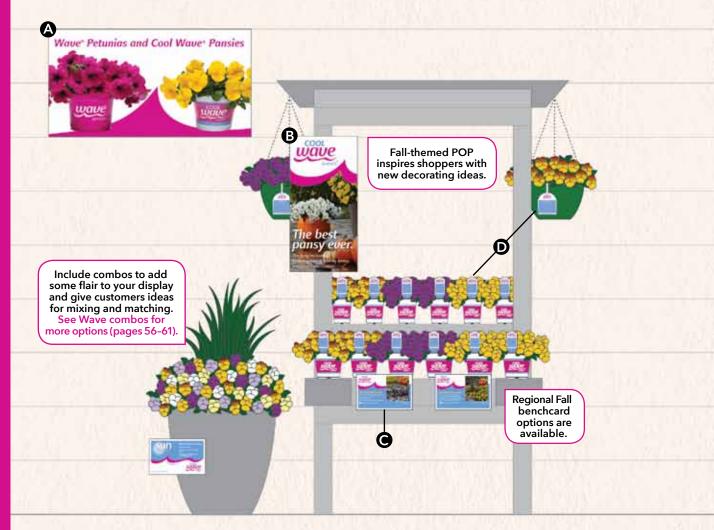

## Put the Strongest Brand in Gardening to Work For You

# Easy-to-shop island and endcap fixtures

- A Outdoor Banner, 45 x 24 in. (115 x 60 cm)
- B Posters, 16 x 30 in. (40 x 75 cm)
- © Benchcards, 11 x 7 in. (28 x 17 cm)
- Pots, tags and pack handles available from your preferred supplier.

#### TIPS:

Show customers the ultimate potential of Wave. Plant and display mature baskets and containers around your facility.

Change displays weekly – shoppers who discover something fresh at every visit keep coming back.

Entice shoppers with store events like "Waveinar" planting demos. Choose your most talented "combo creator" on staff, set up a potting bench in a prominent position and show shoppers how to plant their own containers.

Set up a Wave mini-store to optimize your customers' valuable time.

FREE POP makes it even easier to sell! Use the order form in the back pocket or find it at panamseed.com/WaveBook.

## **Cool Wave Pansy for Fall**

Works well for Spring, too!