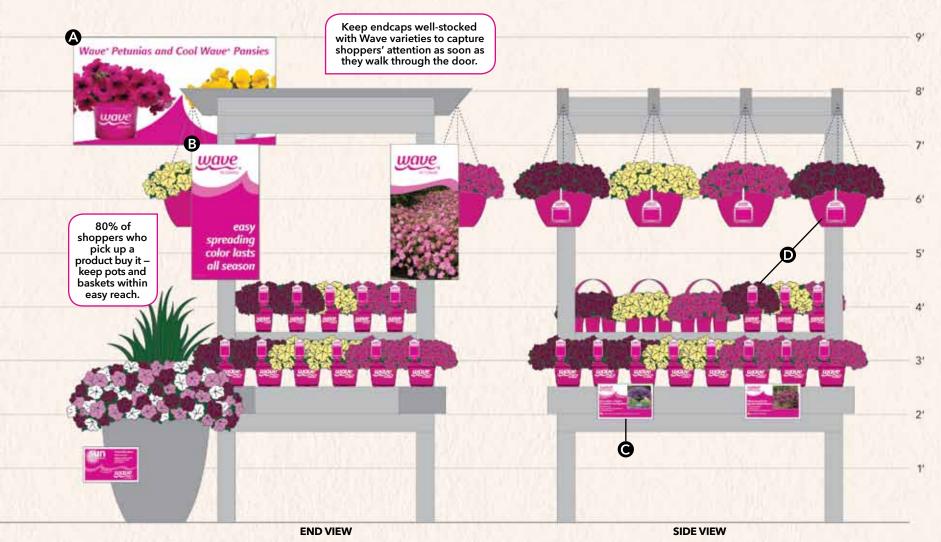

## Put the Strongest Brand in Gardening to Work For You

# Easy-to-shop island and endcap fixtures

- A Outdoor Banner, 45 x 24 in. (115 x 60 cm)
- B Posters, 16 x 30 in. (40 x 75 cm)
- © Benchcards, 11 x 7 in. (28 x 17 cm)
- Pots, tags and pack handles available from your preferred supplier.

#### TIPS:

Show customers the ultimate potential of Wave. Plant and display mature baskets and containers around your facility.

Change displays weekly – shoppers who discover something fresh at every visit keep coming back.

Entice shoppers with store events like "Waveinar" planting demos. Choose your most talented "combo creator" on staff, set up a potting bench in a prominent position and show shoppers how to plant their own containers.

Set up a Wave mini-store to optimize your customers' valuable time.

FREE POP makes it even easier to sell! Use the order form in the back pocket or find it at panamseed.com/WaveBook.

### **Wave Petunia**

wow 'em with wave