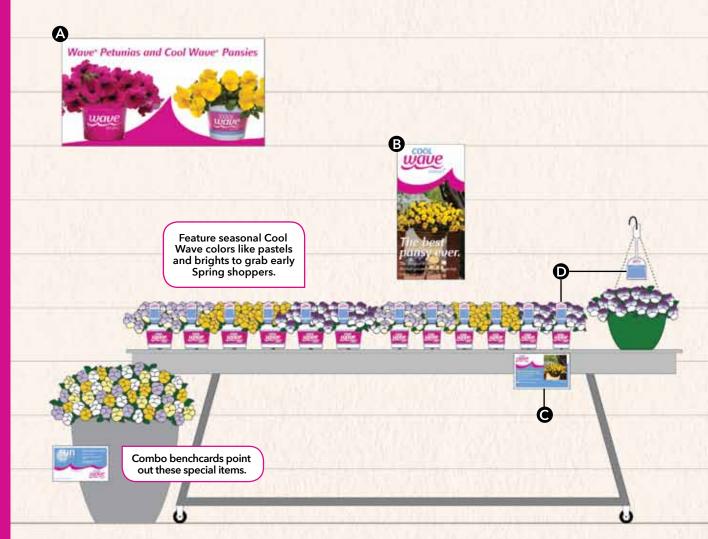

## Bench displays

- A Outdoor Banner, 45 x 24 in. (115 x 60 cm)
- B Posters, 16 x 30 in. (40 x 75 cm)
- © Benchcards, 11 x 7 in. (28 x 17 cm)
- Pots, tags and pack handles available from your preferred supplier.

#### TIPS:

Shock Wave baskets start sales early. Move into Easy Wave when night temps are 50°F (10°C) or higher.

Brainstorm new displays to excite customers in weekly team meetings.

Group plants by color to create retail WOW!

Keep the momentum building by rotating basic colors with novelty colors throughout the selling season.

FREE POP makes it even easier to sell! Use the order form in the back pocket or find it at panamseed.com/WaveBook.

# **Cool Wave Pansy for Spring**

Works well for Fall, too!