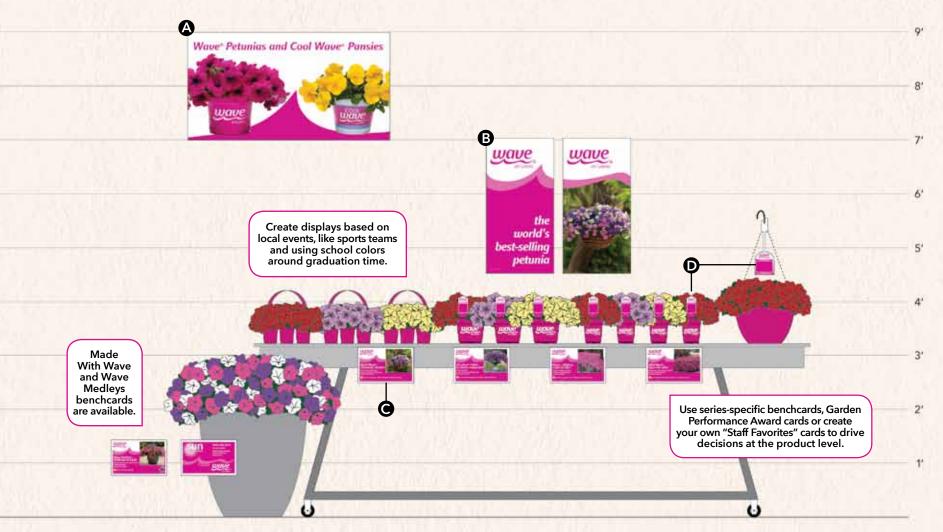

## Bench displays

- A Outdoor Banner, 45 x 24 in. (115 x 60 cm)
- B Posters, 16 x 30 in. (40 x 75 cm)
- © Benchcards, 11 x 7 in. (28 x 17 cm)
- Pots, tags and pack handles available from your preferred supplier.

#### TIPS:

Shock Wave baskets start sales early. Move into Easy Wave when night temps are 50°F (10°C) or higher.

Brainstorm new displays to excite customers in weekly team meetings.

Group plants by color to create retail WOW!

Keep the momentum building by rotating basic colors with novelty colors throughout the selling season.

FREE POP makes it even easier to sell! Use the order form in the back pocket or find it at panamseed.com/WaveBook.

### **Wave Petunia**