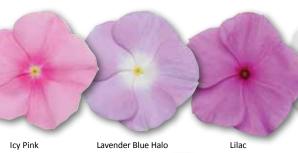

## Apricot Blush

Burgundy

Dark Red The only F1 dark red on the market - the number one selling colour in vinca. Deep red with darker red centre. Icy Pink Lavender Blue Halo Lavender with large white eye. Lilac Polka Dot Punch Pure White Very large flower with no pink centre ring. Rose Bubble Gum Mixture Blush, Icy Pink and Rose. Clear Mixture Punch, Dark Red, Lilac, Burgundy and Pure White. Cotton Candy Mixture Icy Pink and Lavender Blue. Mixture The only mix on the market to include all the key vinca colours. Red And White Mixture Dark Red and Pure White. Summer Breeze Mixture Lilac, Lavender Blue Halo and White.