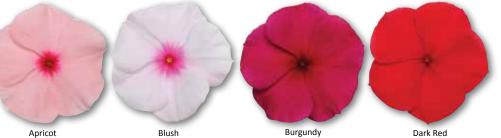

## Apricot Blush

Burgundy

Dark Red The only F1 dark red on the market - the number one selling colour in vinca. Deep red with darker red centre. Icy Pink Lavender Blue Halo Lavender with large white eye. Lilac Polka Dot Punch Pure White Very large flower with no pink centre ring. Rose Bubble Gum Mixture Blush, Icy Pink and Rose. Clear Mixture Punch, Dark Red, Lilac, Burgundy and Pure White. Cotton Candy Mixture Icy Pink and Lavender Blue. Mixture The only mix on the market to include all the key vinca colours. Red And White Mixture Dark Red and Pure White. Summer Breeze Mixture Lilac, Lavender Blue Halo and White.