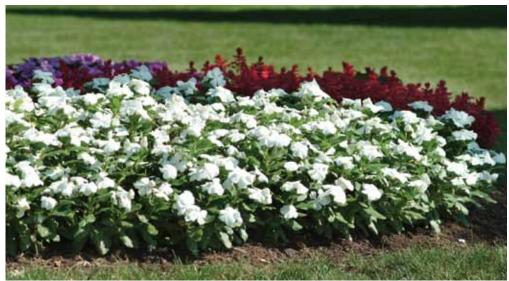

Titan Dark Red Vinca

#### Titan<sup>™</sup> F1 Series

Height: 14 to 16 in. (35 to 40 cm) Spread: 10 to 12 in. (25 to 30 cm) Supplied as raw seed.

The most uniform F1 vinca series on the market, Titan is up to 2 weeks earlier in the Spring than open-pollinated varieties. Titan has robust plants, superior branching and the biggest flowers in the most popular colours - it's the only series with a true, "must-have" Dark Red. Drought and heat tolerant, Titan is more stress tolerant due to hybrid vigour and can withstand cooler and wetter conditions compared to openpollinated types. Titan is perfect for landscapes and containers of all types. Well-suited to packs, 4-in. (10-cm) and 6-in. (15-cm) pots. A Mississippi Medallion Award Winner and Kansas State Prairie Star Performer.