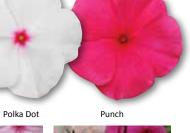

## Apricot Blush

Burgundy

Dark Red The only F1 dark red on the market - the number one selling colour in vinca. Deep red with darker red centre. Icy Pink Lavender Blue Halo Lavender with large white eye. Lilac Polka Dot Punch Pure White Very large flower with no pink centre ring. Rose Bubble Gum Mixture Blush, Icy Pink and Rose. Clear Mixture Punch, Dark Red, Lilac, Burgundy and Pure White. Cotton Candy Mixture Icy Pink and Lavender Blue. Mixture The only mix on the market to include all the key vinca colours. Red And White Mixture Dark Red and Pure White. Summer Breeze Mixture Lilac, Lavender Blue Halo and White.