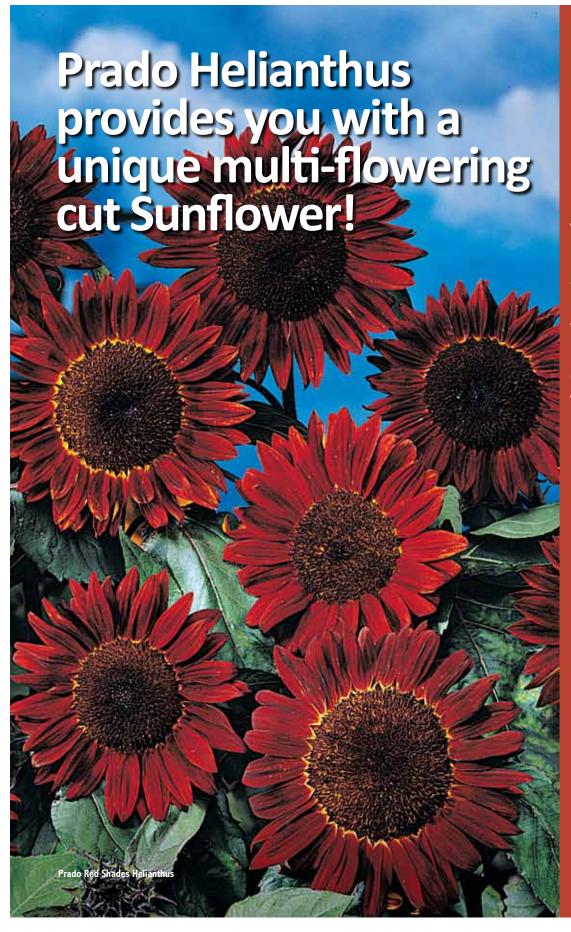

Very early-flowering Prado produces approximately 7 to 10 stems per plant when pinched, with big and beautiful dark-centred flowers.

## **Prado Series**

Height: 4 to 5.5 ft. / 1.2 to 1.65 m Supplied as raw seed.

Very early-flowering Prado offers a totally unique type of multi-flowering cut sunflower. Approximately 7 to 10 stems per plant may be harvested when the main stem is pinched at the fifth set of true leaves. The dark-centered flowers are 6 in./15 cm in diameter. Very low humility or very high light levels can reduce stem length. Harvest Prado in approximately 10 to 12 weeks. Well-suited to greenhouse and field production.