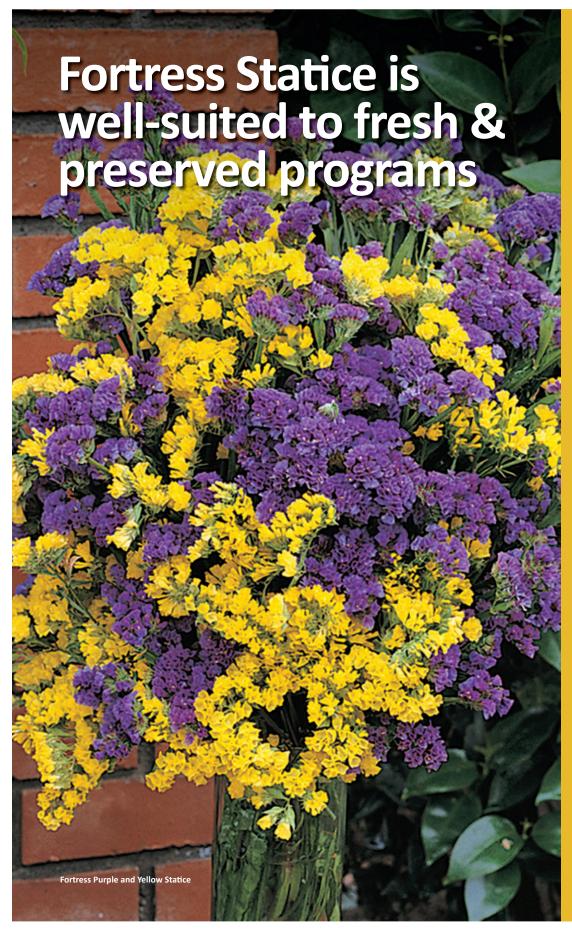

## **Fortress Series**

Height: 24 to 30 in./60 to 75 cm Spread: 12 in./30 cm Supplied as raw seed; all seed is cleaned for optimal germination.

Fortress delivers excellent uniformity and timing, and is suitable for greenhouse or field cut flower production. With a height of 24 to 30 in./60 to 75 cm, this is one of the most popular series for both fresh and preserved cut flower production. Fortress produces clusters of brightly colored, papery flowers at the top of long, sturdy stems.

Apricot 3702 Dark Blue 3699 Heavenly Blue 3701 Purple 3697 Rose 3698 White 3696 Yellow 3695 Mixture 3700

Also available: