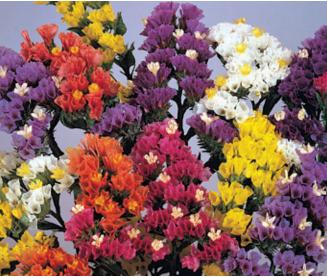

## **Fortress Series**

Height: 24 to 30 in./60 to 75 cm Spread: 12 in./30 cm Supplied as raw seed; all seed is cleaned for optimal germination.

Fortress delivers excellent uniformity and timing, and is suitable for greenhouse or field cut flower production. With a height of 24 to 30 in./60 to 75 cm, this is one of the most popular series for both fresh and preserved cut flower production. Fortress produces clusters of brightly colored, papery flowers at the top of long, sturdy stems.

Apricot 3702 Dark Blue 3699 Heavenly Blue 3701 Purple 3697 Rose 3698 White 3696 Yellow 3695 Mixture 3700

Also available: