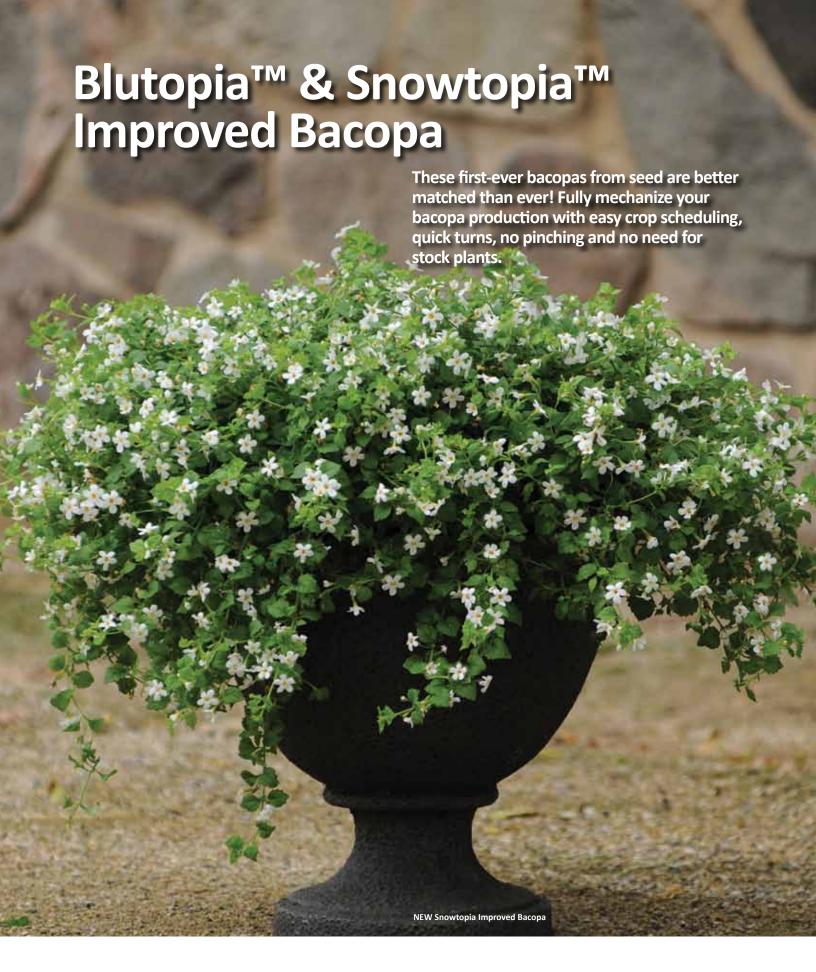

## BACOPA O Sutera cordata

## Blutopia™ & New Snowtopia™ Improved

Height: 6 in. (15 cm)

Spread: 18 to 24 in. (45 to 60 cm)

A Fantastic Flowers™ selection.

Blutopia blooms are a traditional lavender-blue colour. NEW Snowtopia Improved is 7 to 10 days earlier to flower to better match Blutopia. It also has improved germination for more useable plugs, larger flowers and darker green foliage. Both varieties are economical choices for accent plant programs and ideal for 4.5-in. (11-cm) and 10 to 12-in. (25 to 30 cm) pots. They perform well in large planters and mixed containers. Blutopia & Snowtopia both received the 2007 Medal of Excellence given by greenhouse Grower during the OFA Short Course.

Blutopia Bacopa

Blutopia

Snowtopia Improved Bacopa