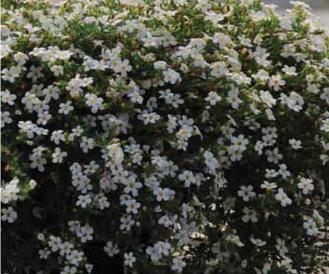

## Blutopia™ & New Snowtopia™ Improved

Height: 6 in. (15 cm)

Spread: 18 to 24 in. (45 to 60 cm)

A Fantastic Flowers™ selection.

Blutopia blooms are a traditional lavender-blue colour. NEW Snowtopia Improved is 7 to 10 days earlier to flower to better match Blutopia. It also has improved germination for more useable plugs, larger flowers and darker green foliage. Both varieties are economical choices for accent plant programs and ideal for 4.5-in. (11-cm) and 10 to 12-in. (25 to 30 cm) pots. They perform well in large planters and mixed containers. Blutopia & Snowtopia both received the 2007 Medal of Excellence given by greenhouse Grower during the OFA Short Course.

Blutopia Bacopa

Blutopia

Snowtopia Improved Bacopa