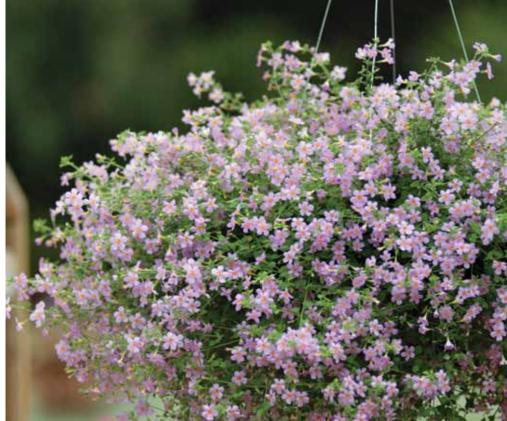

## Blutopia™ & New Snowtopia™ Improved

Height: 6 in. (15 cm)

Spread: 18 to 24 in. (45 to 60 cm)

A Fantastic Flowers™ selection.

Blutopia blooms are a traditional lavender-blue colour. NEW Snowtopia Improved is 7 to 10 days earlier to flower to better match Blutopia. It also has improved germination for more useable plugs, larger flowers and darker green foliage. Both varieties are economical choices for accent plant programs and ideal for 4.5-in. (11-cm) and 10 to 12-in. (25 to 30 cm) pots. They perform well in large planters and mixed containers. Blutopia & Snowtopia both received the 2007 Medal of Excellence given by greenhouse Grower during the OFA Short Course.

Blutopia Bacopa

Blutopia

Snowtopia Improved Bacopa