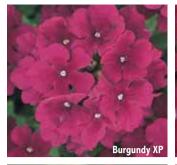

## **Quartz XP Varieties**

• Burgundy XP • Burgundy With Eye XP Large, clean white eye. • Carmine Rose XP Deep rose with a touch of red; small white eye. • Purple XP Solid velvet purple; no eye. Largest florets of the series. Slightly more vigor than other Quartz varieties. • Red With Eye XP Large, clean white eye. • Scarlet XP No white eye. • Silver XP Lavender-silver. • White XP • Merlot Mixture XP Burgundy With Eye, Burgundy, Carmine Rose and White. • Mixture XP Includes all XP varieties.