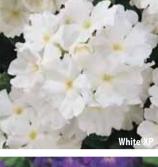

## **Quartz XP Varieties**

• Burgundy XP • Burgundy With Eye XP Large, clean white eye. • Carmine Rose XP Deep rose with a touch of red; small white eye. • Purple XP Solid velvet purple; no eye. Largest florets of the series. Slightly more vigor than other Quartz varieties. • Red With Eye XP Large, clean white eye. • Scarlet XP No white eye. • Silver XP Lavender-silver. • White XP • Merlot Mixture XP Burgundy With Eye, Burgundy, Carmine Rose and White. • Mixture XP Includes all XP varieties.