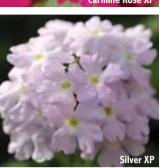

## **Quartz XP Varieties**

• Burgundy XP • Burgundy With Eye XP Large, clean white eye. • Carmine Rose XP Deep rose with a touch of red; small white eye. • Purple XP Solid velvet purple; no eye. Largest florets of the series. Slightly more vigor than other Quartz varieties. • Red With Eye XP Large, clean white eye. • Scarlet XP No white eye. • Silver XP Lavender-silver. • White XP • Merlot Mixture XP Burgundy With Eye, Burgundy, Carmine Rose and White. • Mixture XP Includes all XP varieties.