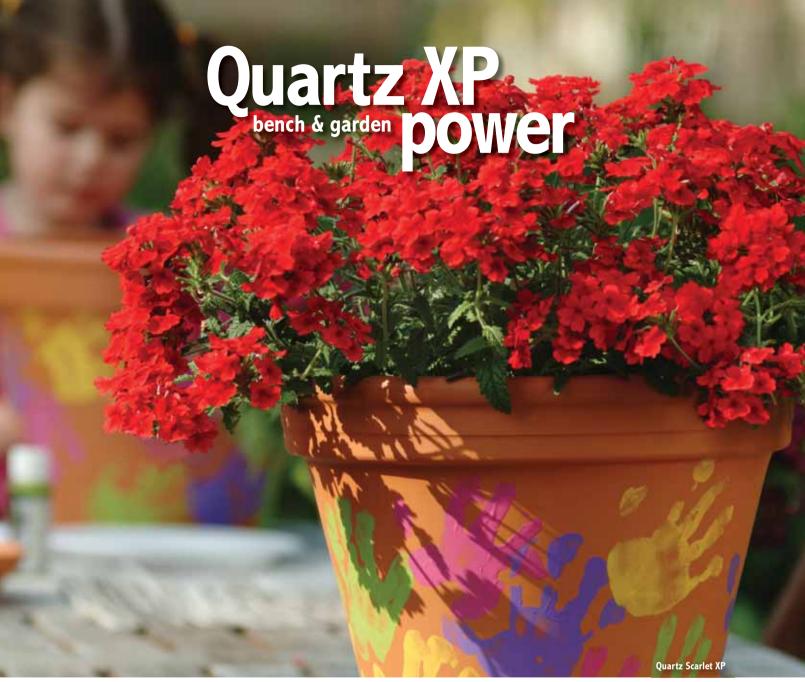

## Quartz Series Verbena XP improvements offer a consistent, tight 6 to 7-day flowering window and uniform plant habit.

XP varieties are 7 to 10-days earlier than the original Quartz varieties. Combined with the tighter flowering window, XP is also fast off the bench. Garden performance features large florets and umbles over dark green leaves on mounded plants. Well-suited to pack production, Spring and Fall planters, baskets and landscapes, Quartz performs well through both hot and cool conditions.

Scarlet XP received an excellent rating at the W. Madison Ag Research Station 2008 Feature Verbena Trial in Verona, WI.

## PanAmerican Seed.

VERBENA 🔅 V. x hybrida

**Ouartz Series** Height:

XP varieties: 8 to 10 in. (20 to 25 cm) Standard varieties: 10 to 12 in. (25 to 30 cm) Spread: **XP varieties:** 10 to 12 in. (25 to 30 cm) Standard varieties: 12 to 14 in. (30 to 35 cm) A Color Essentials selection.