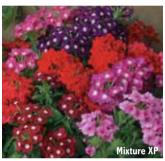

## **Quartz XP Varieties**

• Burgundy XP • Burgundy With Eye XP Large, clean white eye. • Carmine Rose XP Deep rose with a touch of red; small white eye. • Purple XP Solid velvet purple; no eye. Largest florets of the series. Slightly more vigor than other Quartz varieties. • Red With Eye XP Large, clean white eye. • Scarlet XP No white eye. • Silver XP Lavender-silver. • White XP • Merlot Mixture XP Burgundy With Eye, Burgundy, Carmine Rose and White. • Mixture XP Includes all XP varieties.