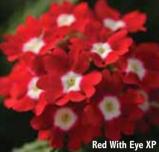

## **Quartz XP Varieties**

• Burgundy XP • Burgundy With Eye XP Large, clean white eye. • Carmine Rose XP Deep rose with a touch of red; small white eye. • Purple XP Solid velvet purple; no eye. Largest florets of the series. Slightly more vigor than other Quartz varieties. • Red With Eye XP Large, clean white eye. • Scarlet XP No white eye. • Silver XP Lavender-silver. • White XP • Merlot Mixture XP Burgundy With Eye, Burgundy, Carmine Rose and White. • Mixture XP Includes all XP varieties.