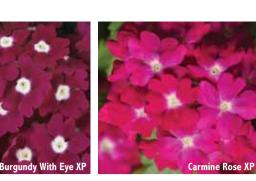

## **Quartz XP Varieties**

• Burgundy XP • Burgundy With Eye XP Large, clean white eye. • Carmine Rose XP Deep rose with a touch of red; small white eye. • Purple XP Solid velvet purple; no eye. Largest florets of the series. Slightly more vigor than other Quartz varieties. • Red With Eye XP Large, clean white eye. • Scarlet XP No white eye. • Silver XP Lavender-silver. • White XP • Merlot Mixture XP Burgundy With Eye, Burgundy, Carmine Rose and White. • Mixture XP Includes all XP varieties.