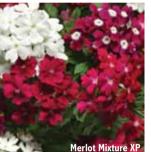

## **Quartz XP Varieties**

• Burgundy XP • Burgundy With Eye XP Large, clean white eye. • Carmine Rose XP Deep rose with a touch of red; small white eye. • Purple XP Solid velvet purple; no eye. Largest florets of the series. Slightly more vigor than other Quartz varieties. • Red With Eye XP Large, clean white eye. • Scarlet XP No white eye. • Silver XP Lavender-silver. • White XP • Merlot Mixture XP Burgundy With Eye, Burgundy, Carmine Rose and White. • Mixture XP Includes all XP varieties.