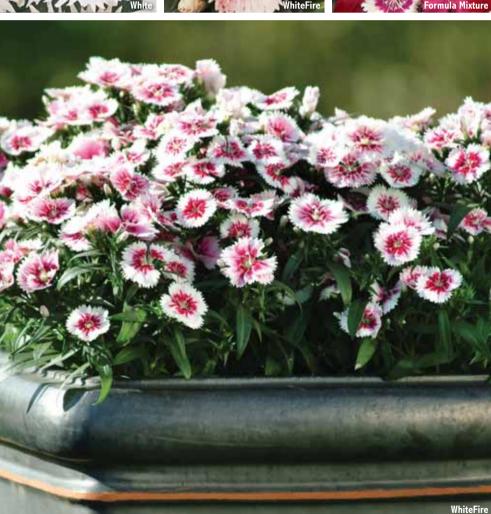

## PanAmerican Seed.

**DIANTHUS** Ö D. chinensis x barbatus

Ideal Select Series Height: 8 to 10 in. (20 to 25 cm) Spread: 8 in. (20 cm) A Pansy Pals<sup>™</sup> selection. • Raspberry • Red • Rose • Salmon • Violet All-America Selections Classic variety. • White • WhiteFire • Formula Mixture Shades of picotee, rose, violet, red and white.