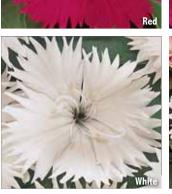

## PanAmerican Seed.

**DIANTHUS** Ö D. chinensis x barbatus

Ideal Select Series Height: 8 to 10 in. (20 to 25 cm) Spread: 8 in. (20 cm) A Pansy Pals<sup>™</sup> selection. • Raspberry • Red • Rose • Salmon • Violet All-America Selections Classic variety. • White • WhiteFire • Formula Mixture Shades of picotee, rose, violet, red and white.