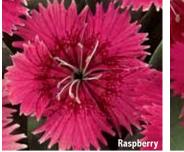

## PanAmerican Seed.

**DIANTHUS** Ö D. chinensis x barbatus

Ideal Select Series Height: 8 to 10 in. (20 to 25 cm) Spread: 8 in. (20 cm) A Pansy Pals<sup>™</sup> selection. • Raspberry • Red • Rose • Salmon • Violet All-America Selections Classic variety. • White • WhiteFire • Formula Mixture Shades of picotee, rose, violet, red and white.