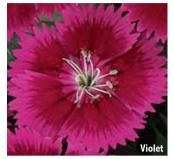

Rose is a Fleuroselect Quality Mark winner.

*Violet is an All-America Selections Classic variety.* 

## PanAmerican Seed.

**DIANTHUS** Ö D. chinensis x barbatus

Ideal Select Series Height: 8 to 10 in. (20 to 25 cm) Spread: 8 in. (20 cm) A Pansy Pals<sup>™</sup> selection. • Raspberry • Red • Rose • Salmon • Violet All-America Selections Classic variety. • White • WhiteFire • Formula Mixture Shades of picotee, rose, violet, red and white.