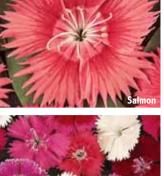

## PanAmerican Seed.

**DIANTHUS** Ö D. chinensis x barbatus

Ideal Select Series Height: 8 to 10 in. (20 to 25 cm) Spread: 8 in. (20 cm) A Pansy Pals<sup>™</sup> selection. • Raspberry • Red • Rose • Salmon • Violet All-America Selections Classic variety. • White • WhiteFire • Formula Mixture Shades of picotee, rose, violet, red and white.