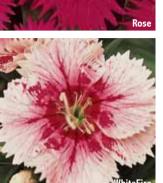

Rose is a Fleuroselect Quality Mark winner.

*Violet is an All-America Selections Classic variety.* 

## PanAmerican Seed.

**DIANTHUS** Ö D. chinensis x barbatus

Ideal Select Series Height: 8 to 10 in. (20 to 25 cm) Spread: 8 in. (20 cm) A Pansy Pals<sup>™</sup> selection. • Raspberry • Red • Rose • Salmon • Violet All-America Selections Classic variety. • White • WhiteFire • Formula Mixture Shades of picotee, rose, violet, red and white.