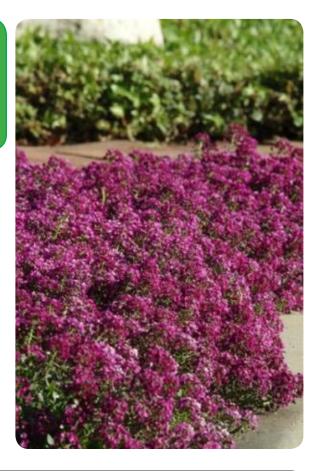

t tolerance for extended season use across North America

In its debut season, reviews consistently put Clear Crystal at the top of the list:

- Superior performance in North Carolina during 100-degree August days
- Perfect 5.0 overall rating from University of Wisconsin (Madison, Wisconsin):
   "lasted all summer, kept blooming and stayed compact"
- University of Guelph (Ontario, Canada):
  "all three were of uniform height and maintained a very compact habit, bloomed consistently through the summer"

When it comes time to choose your alyssum, the choice is *clear*...Clear Crystal, that is. Call today to order. Clear Crystal is available in several forms to meet every professional need.

For the latest culture recommendation on Clear Crystal, head to panamseed.com.

## PanAmerican Seed.



## The science behind Clear Crystal:

standard alyssum are *diploid* types, while Clear Crystal are *tetraploid* alyssum. That means there are double the chromosomes for more DNA in every cell. More DNA = bigger cells = more robust genetics for a bigger, stronger plant.



Mid-August in Ft. Collins, CO. Showing excellent heat tolerance