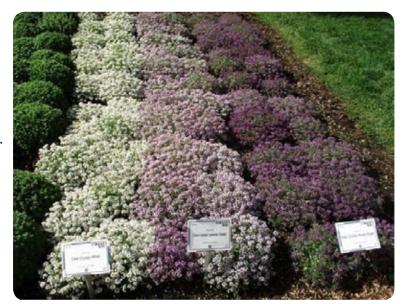

## Clear Crystal®: first-ever colors & bigger vigor

If you like Snow Crystals alyssum, then you'll really appreciate our all-new, big-flowered Clear Crystal series, especially the color impact of unique Lavender Shades and Purples Shades! Add in the super-clean White and three-color Mix, and Clear Crystal makes a more powerful alyssum series for Spring pack programs.

In its debut season, reviews consistently put Clear Crystal at the top of the list:

- Superior performance in North Carolina during 100-degree August days
- Perfect 5.0 overall rating from University of Wisconsin (Madison, Wisconsin):
   "lasted all summer, kept blooming and stayed compact"
- University of Guelph (Ontario, Canada):
  "all three were of uniform height and maintained a very compact habit, bloomed consistently through the summer"