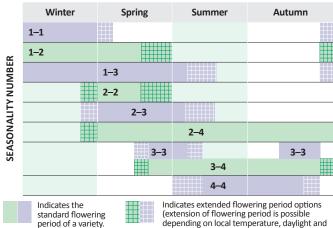

New 2-3 Misty Pink

**ABC Lisianthus Seasonality Number Guide** 

The first number, "Speed Guide," tells whether the variety is faster or slower to flower. The second number, "Versatility Guide," indicates whether the variety can be grown over a longer or shorter flowering period.

## FLOWERING PERIOD

3-4 Purple

panamseed.com