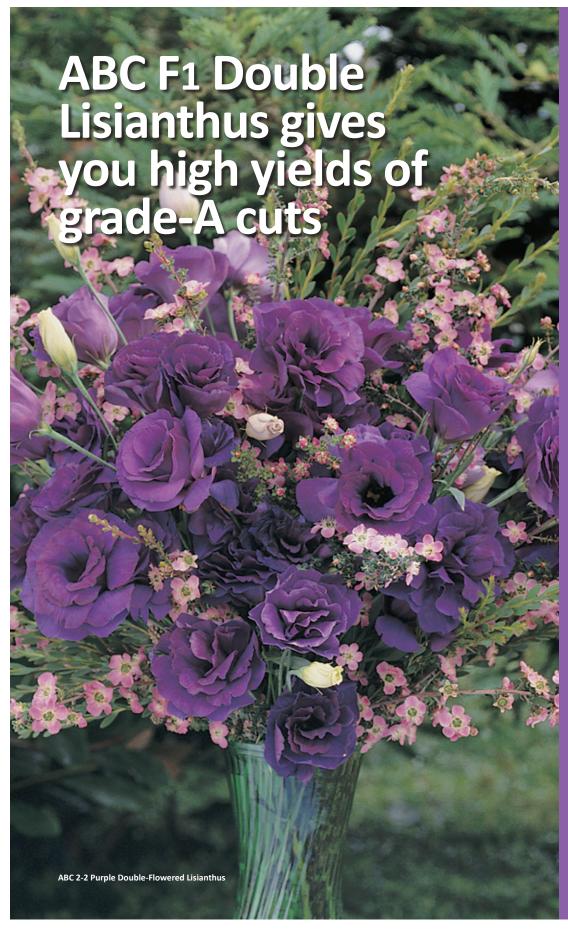

## **ABC F1 Series**

Location: Greenhouse, shade house Stem length: 36 to 45 in./90 cm to 1.1 m in the greenhouse Supplied as easy-to-sow pelleted seed with 80% minimum germination standard.

Less rosetting sensitivity than the competition in both the plug and finish stages of ABC increases the number of saleable plants and stems, and reduces or eliminates the need for gibberellic acid (GA) spraying. Uniform vigour in both the plug and finish stages and 1 to 2 weeks faster finish time assure a short harvest window. ABC blooms uniformly within the colour, displaying outstanding double flower form with high petal counts on strong stems with exceptional vase life. Allow approximately 16 weeks from transplant to harvest for earlyseason transplants and approximately 13 weeks for mid to late-season transplants. ABC lets professional growers produce double-flowering lisianthus on a year-round basis.