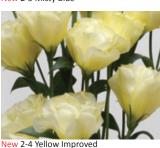

2-4 Yellow 1386

2-3 Blue Rim 1384 2-3 Green 292145

New 2-4 Yellow Improved 832537 3-4 Purple 223146

3-4 Rose 240100 3-4 White 97362

Also available: Avila Ivory (Winter-Flowering) 1382

For detailed culture information, refer to the Cut Flower Lisianthus GrowerFacts at panamseed.com.