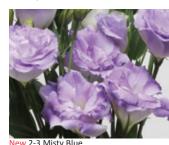

1-1 Rose Rim 92860 1-2 Deep Rose 1379 New 1-3 Green 832535 New 1-3 Misty Blue 832538 1-3 Purple 1381 1-3 White 292156 New 1-3 Yellow 832536 2-2 Purple 94332 2-3 Blue 223142 2-3 Blue Blush 223144

2-3 Lavender 243490 New 2-3 Misty Blue 832539 **New 2-3 Misty Pink 832540** 2-3 Rose 223795

New 2-3 Misty Pink

**ABC Lisianthus Seasonality Number Guide** 

The first number, "Speed Guide," tells whether the variety is faster or slower to flower. The second number, "Versatility Guide," indicates whether the variety can be grown over a longer or shorter flowering period.